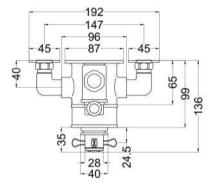

## TECHNICAL DATA SHEET

ROXOR

Sales Code: SELTW01E

**Description:** Selby Twin Exposed Shower Valve

210

68

| Length (mm):                        |                                   |           |
|-------------------------------------|-----------------------------------|-----------|
| Width (mm):                         | 195                               |           |
| Height (mm):                        | 206                               |           |
| Depth (mm):                         | 135                               |           |
| Nett Weight (kg):                   | 3.2                               |           |
| 0 (0)                               | 3.2                               |           |
| Packaging Dimensions                |                                   |           |
| Length (mm):                        | 245                               |           |
| Width (mm):                         | 215                               |           |
| Height (mm):                        | 170                               |           |
| Gross Weight (kg):                  | 3.2                               |           |
| Packaging Data                      |                                   |           |
| Box Colour:                         | White Cardboard Box               |           |
| Box Qty:                            | 0                                 |           |
| Label Size:                         | 0 x 0                             |           |
| Label Colour:                       | White Label                       |           |
| Label Qty:                          | 0                                 |           |
| Outer Box Dimensions (If            | Applicable)                       |           |
| Length (mm):                        |                                   |           |
| Width (mm):                         | 440                               |           |
| Height (mm):                        | 480                               |           |
| Depth (mm):                         | 520                               |           |
| Gross Weight (kg):                  | 520                               |           |
| Barcode:                            | 5056462623931                     |           |
| Product Details                     | 0000102020001                     |           |
| Country of Origin:                  | United Kingdom                    |           |
| Fitting Instruction:                | Yes                               |           |
| Product Material:                   | Brass                             |           |
|                                     | Wall                              |           |
| Mount Type:                         |                                   |           |
| Outlet Elbow Supplied:              | Not Applicable                    |           |
| Easy Clean:                         | Not Applicable                    |           |
| Head Included:<br>Handset Included: | No                                |           |
|                                     | No                                |           |
| Body Jets Included:                 | No                                |           |
| No of Body Jets:                    | Not Applicable                    |           |
| Operating Pressure (bar):           | 0.1                               |           |
| Valve/Cartridge Type:               | 1/4 Turn Ceramic Disc             | 21 22     |
| Flow Rates (L/min): 0.1 bar: 4.5    | 0.5 bar: 13 1 bar: 18.5 2 bar: 26 | 3 bar: 33 |
| TMV2 Approved: No                   | Approval No: N/A                  |           |
| TMV3 Approved: No                   | Approval No: N/A                  |           |
| WRAS Approved: No                   | Approval No: N/A                  |           |
| Head Function:                      | Not Applicable                    |           |
| Handset Function:                   | Not Applicable                    |           |
| Body Jet Info:                      | Not Applicable                    |           |
| Pipe Size:                          | 15 mm (1/2" Bsp)                  |           |
| Pipe Centres:                       | 150mm                             |           |
| Colour/Finish:                      | Chrome                            |           |
| Hose Included:                      | Not Applicable                    |           |
|                                     |                                   |           |