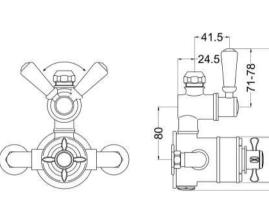

## TECHNICAL DATA SHEET

ROXOR

Sales Code: SELTW01E

**Description:** Selby Twin Exposed Shower Valve

210

68

| Length (mm):                        |                                   |           |
|-------------------------------------|-----------------------------------|-----------|
| Width (mm):                         | 195                               |           |
| Height (mm):                        | 206                               |           |
| Depth (mm):                         | 135                               |           |
| Nett Weight (kg):                   | 3.2                               |           |
| 0 (0)                               | 3.2                               |           |
| Packaging Dimensions                |                                   |           |
| Length (mm):                        | 245                               |           |
| Width (mm):                         | 215                               |           |
| Height (mm):                        | 170                               |           |
| Gross Weight (kg):                  | 3.2                               |           |
| Packaging Data                      |                                   |           |
| Box Colour:                         | White Cardboard Box               |           |
| Box Qty:                            | 0                                 |           |
| Label Size:                         | 0 x 0                             |           |
| Label Colour:                       | White Label                       |           |
| Label Qty:                          | 0                                 |           |
| Outer Box Dimensions (If            | Applicable)                       |           |
| Length (mm):                        |                                   |           |
| Width (mm):                         | 440                               |           |
| Height (mm):                        | 480                               |           |
| Depth (mm):                         | 520                               |           |
| Gross Weight (kg):                  | 520                               |           |
| Barcode:                            | 5056462623931                     |           |
| Product Details                     | 0000102020001                     |           |
| Country of Origin:                  | United Kingdom                    |           |
| Fitting Instruction:                | Yes                               |           |
| Product Material:                   | Brass                             |           |
|                                     | Wall                              |           |
| Mount Type:                         |                                   |           |
| Outlet Elbow Supplied:              | Not Applicable                    |           |
| Easy Clean:                         | Not Applicable                    |           |
| Head Included:<br>Handset Included: | No                                |           |
|                                     | No                                |           |
| Body Jets Included:                 | No                                |           |
| No of Body Jets:                    | Not Applicable                    |           |
| Operating Pressure (bar):           | 0.1                               |           |
| Valve/Cartridge Type:               | 1/4 Turn Ceramic Disc             | 21 22     |
| Flow Rates (L/min): 0.1 bar: 4.5    | 0.5 bar: 13 1 bar: 18.5 2 bar: 26 | 3 bar: 33 |
| TMV2 Approved: No                   | Approval No: N/A                  |           |
| TMV3 Approved: No                   | Approval No: N/A                  |           |
| WRAS Approved: No                   | Approval No: N/A                  |           |
| Head Function:                      | Not Applicable                    |           |
| Handset Function:                   | Not Applicable                    |           |
| Body Jet Info:                      | Not Applicable                    |           |
| Pipe Size:                          | 15 mm (1/2" Bsp)                  |           |
| Pipe Centres:                       | 150mm                             |           |
| Colour/Finish:                      | Chrome                            |           |
| Hose Included:                      | Not Applicable                    |           |
|                                     |                                   |           |