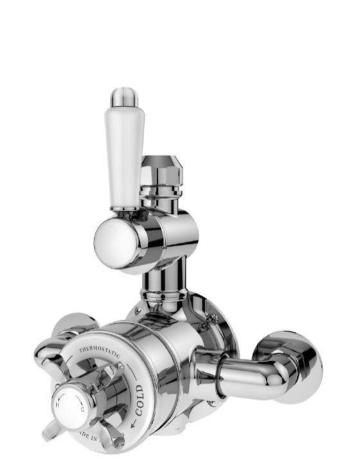

## TECHNICAL DATA SHEET

ROXOR

Sales Code: SELTW01E

**Description:** Selby Twin Exposed Shower Valve

210

68

| Length (mm):                        |                                   |           |
|-------------------------------------|-----------------------------------|-----------|
| Width (mm):                         | 195                               |           |
| Height (mm):                        | 206                               |           |
| Depth (mm):                         | 135                               |           |
| Nett Weight (kg):                   | 3.2                               |           |
| 0 (0)                               | 3.2                               |           |
| Packaging Dimensions                |                                   |           |
| Length (mm):                        | 245                               |           |
| Width (mm):                         | 215                               |           |
| Height (mm):                        | 170                               |           |
| Gross Weight (kg):                  | 3.2                               |           |
| Packaging Data                      |                                   |           |
| Box Colour:                         | White Cardboard Box               |           |
| Box Qty:                            | 0                                 |           |
| Label Size:                         | 0 x 0                             |           |
| Label Colour:                       | White Label                       |           |
| Label Qty:                          | 0                                 |           |
| Outer Box Dimensions (If            | Applicable)                       |           |
| Length (mm):                        |                                   |           |
| Width (mm):                         | 440                               |           |
| Height (mm):                        | 480                               |           |
| Depth (mm):                         | 520                               |           |
| Gross Weight (kg):                  | 520                               |           |
| Barcode:                            | 5056462623931                     |           |
| Product Details                     | 0000102020001                     |           |
| Country of Origin:                  | United Kingdom                    |           |
| Fitting Instruction:                | Yes                               |           |
| Product Material:                   | Brass                             |           |
|                                     | Wall                              |           |
| Mount Type:                         |                                   |           |
| Outlet Elbow Supplied:              | Not Applicable                    |           |
| Easy Clean:                         | Not Applicable                    |           |
| Head Included:<br>Handset Included: | No                                |           |
|                                     | No                                |           |
| Body Jets Included:                 | No                                |           |
| No of Body Jets:                    | Not Applicable                    |           |
| Operating Pressure (bar):           | 0.1                               |           |
| Valve/Cartridge Type:               | 1/4 Turn Ceramic Disc             | 21 22     |
| Flow Rates (L/min): 0.1 bar: 4.5    | 0.5 bar: 13 1 bar: 18.5 2 bar: 26 | 3 bar: 33 |
| TMV2 Approved: No                   | Approval No: N/A                  |           |
| TMV3 Approved: No                   | Approval No: N/A                  |           |
| WRAS Approved: No                   | Approval No: N/A                  |           |
| Head Function:                      | Not Applicable                    |           |
| Handset Function:                   | Not Applicable                    |           |
| Body Jet Info:                      | Not Applicable                    |           |
| Pipe Size:                          | 15 mm (1/2" Bsp)                  |           |
| Pipe Centres:                       | 150mm                             |           |
| Colour/Finish:                      | Chrome                            |           |
| Hose Included:                      | Not Applicable                    |           |
|                                     |                                   |           |