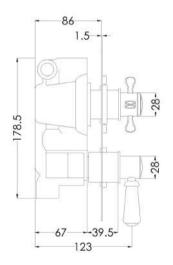

Sales Code: SELTW01 Description: Selby Twin Concealed Valve

| <b>Product Dimensions</b>                |                                    |
|------------------------------------------|------------------------------------|
| Length (mm):                             |                                    |
| Width (mm):                              | 80                                 |
| Height (mm):                             | 215                                |
| Depth (mm):                              | 135                                |
| Nett Weight (kg):                        | 2.5                                |
| Packaging Dimensions                     |                                    |
| Length (mm):                             | 250                                |
| Width (mm):                              | 240                                |
| Height (mm):                             | 110                                |
| Gross Weight (kg):                       | 2.5                                |
| Packaging Data                           |                                    |
| Box Colour:                              | White Cardboard Box                |
| Box Qty:                                 | 0                                  |
| Label Size:                              | 0 x 0                              |
| Label Colour:                            | White Label                        |
| Label Qty:                               | 0                                  |
| <b>Outer Box Dimensions (If Applic</b>   | able)                              |
| Length (mm):                             |                                    |
| Width (mm):                              | 360                                |
| Height (mm):                             | 500                                |
| Depth (mm):                              | 280                                |
| Gross Weight (kg):                       |                                    |
| Barcode:                                 | 5056462623863                      |
| <b>Product Details</b>                   |                                    |
| Country of Origin:                       | United Kingdom                     |
| Fitting Instruction:                     | Yes                                |
| Product Material:                        | Brass/ABS                          |
| Mount Type:                              | Recessed                           |
| Outlet Elbow Supplied:                   | No                                 |
| Easy Clean:                              | Not Applicable                     |
| Head Included:                           | No                                 |
| Handset Included:                        | No                                 |
| Body Jets Included:                      | Not Applicable                     |
| No of Body Jets:                         | Not Applicable                     |
| Operating Pressure (bar):                | 0.1                                |
| Valve/Cartridge Type:                    | 1/4 Turn Ceramic Disc              |
| Flow Rates (L/min): 0.1 bar: 5.5 0.5 bar | : 14 1 bar: 20 2 bar: 29 3 bar: 44 |
| TMV2 Approved: No                        | Approval No: N/A                   |
| TMV3 Approved: No                        | Approval No: N/A                   |
| WRAS Approved: Yes                       | Approval No: 2204707               |
| Head Function:                           | Not Applicable                     |
| Handset Function:                        | Not Applicable                     |
| Body Jet Info:                           | Not Applicable                     |
| Pipe Size:                               | 15 mm (1/2" Bsp)                   |
| Pipe Centres:                            | N/A                                |
| Colour/Finish:                           | Chrome                             |
| Hose Included:                           | Not Applicable                     |