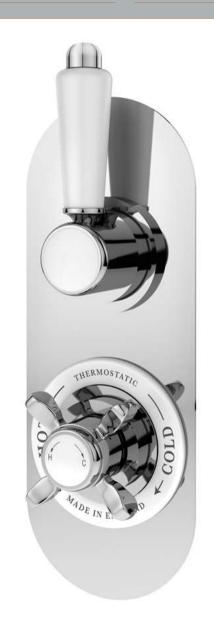

Sales Code: SELTW01 Description: Selby Twin Concealed Valve

| <b>Product Dimensions</b>                |                                    |
|------------------------------------------|------------------------------------|
| Length (mm):                             |                                    |
| Width (mm):                              | 80                                 |
| Height (mm):                             | 215                                |
| Depth (mm):                              | 135                                |
| Nett Weight (kg):                        | 2.5                                |
| Packaging Dimensions                     |                                    |
| Length (mm):                             | 250                                |
| Width (mm):                              | 240                                |
| Height (mm):                             | 110                                |
| Gross Weight (kg):                       | 2.5                                |
| Packaging Data                           |                                    |
| Box Colour:                              | White Cardboard Box                |
| Box Qty:                                 | 0                                  |
| Label Size:                              | 0 x 0                              |
| Label Colour:                            | White Label                        |
| Label Qty:                               | 0                                  |
| <b>Outer Box Dimensions (If Applic</b>   | able)                              |
| Length (mm):                             |                                    |
| Width (mm):                              | 360                                |
| Height (mm):                             | 500                                |
| Depth (mm):                              | 280                                |
| Gross Weight (kg):                       |                                    |
| Barcode:                                 | 5056462623863                      |
| <b>Product Details</b>                   |                                    |
| Country of Origin:                       | United Kingdom                     |
| Fitting Instruction:                     | Yes                                |
| Product Material:                        | Brass/ABS                          |
| Mount Type:                              | Recessed                           |
| Outlet Elbow Supplied:                   | No                                 |
| Easy Clean:                              | Not Applicable                     |
| Head Included:                           | No                                 |
| Handset Included:                        | No                                 |
| Body Jets Included:                      | Not Applicable                     |
| No of Body Jets:                         | Not Applicable                     |
| Operating Pressure (bar):                | 0.1                                |
| Valve/Cartridge Type:                    | 1/4 Turn Ceramic Disc              |
| Flow Rates (L/min): 0.1 bar: 5.5 0.5 bar | : 14 1 bar: 20 2 bar: 29 3 bar: 44 |
| TMV2 Approved: No                        | Approval No: N/A                   |
| TMV3 Approved: No                        | Approval No: N/A                   |
| WRAS Approved: Yes                       | Approval No: 2204707               |
| Head Function:                           | Not Applicable                     |
| Handset Function:                        | Not Applicable                     |
| Body Jet Info:                           | Not Applicable                     |
| Pipe Size:                               | 15 mm (1/2" Bsp)                   |
| Pipe Centres:                            | N/A                                |
| Colour/Finish:                           | Chrome                             |
| Hose Included:                           | Not Applicable                     |