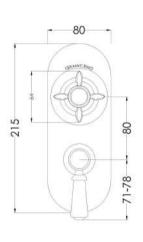

Sales Code: SELTW01 Description: Selby Twin Concealed Valve

| <b>Product Dimensions</b>                |                                    |
|------------------------------------------|------------------------------------|
| Length (mm):                             |                                    |
| Width (mm):                              | 80                                 |
| Height (mm):                             | 215                                |
| Depth (mm):                              | 135                                |
| Nett Weight (kg):                        | 2.5                                |
| Packaging Dimensions                     |                                    |
| Length (mm):                             | 250                                |
| Width (mm):                              | 240                                |
| Height (mm):                             | 110                                |
| Gross Weight (kg):                       | 2.5                                |
| Packaging Data                           |                                    |
| Box Colour:                              | White Cardboard Box                |
| Box Qty:                                 | 0                                  |
| Label Size:                              | 0 x 0                              |
| Label Colour:                            | White Label                        |
| Label Qty:                               | 0                                  |
| <b>Outer Box Dimensions (If Applic</b>   | able)                              |
| Length (mm):                             |                                    |
| Width (mm):                              | 360                                |
| Height (mm):                             | 500                                |
| Depth (mm):                              | 280                                |
| Gross Weight (kg):                       |                                    |
| Barcode:                                 | 5056462623863                      |
| <b>Product Details</b>                   |                                    |
| Country of Origin:                       | United Kingdom                     |
| Fitting Instruction:                     | Yes                                |
| Product Material:                        | Brass/ABS                          |
| Mount Type:                              | Recessed                           |
| Outlet Elbow Supplied:                   | No                                 |
| Easy Clean:                              | Not Applicable                     |
| Head Included:                           | No                                 |
| Handset Included:                        | No                                 |
| Body Jets Included:                      | Not Applicable                     |
| No of Body Jets:                         | Not Applicable                     |
| Operating Pressure (bar):                | 0.1                                |
| Valve/Cartridge Type:                    | 1/4 Turn Ceramic Disc              |
| Flow Rates (L/min): 0.1 bar: 5.5 0.5 bar | : 14 1 bar: 20 2 bar: 29 3 bar: 44 |
| TMV2 Approved: No                        | Approval No: N/A                   |
| TMV3 Approved: No                        | Approval No: N/A                   |
| WRAS Approved: Yes                       | Approval No: 2204707               |
| Head Function:                           | Not Applicable                     |
| Handset Function:                        | Not Applicable                     |
| Body Jet Info:                           | Not Applicable                     |
| Pipe Size:                               | 15 mm (1/2" Bsp)                   |
| Pipe Centres:                            | N/A                                |
| Colour/Finish:                           | Chrome                             |
| Hose Included:                           | Not Applicable                     |