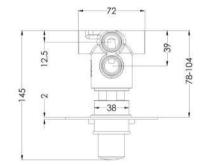

Sales Code: SELWD14 Description: Selby Concealed Diverter 2/3/4 Way

| <b>Product Dimensions</b>        |                                     |             |
|----------------------------------|-------------------------------------|-------------|
| Length (mm):                     |                                     |             |
| Width (mm):                      | 100                                 |             |
| Height (mm):                     | 100                                 |             |
| Depth (mm):                      | 145                                 |             |
| Nett Weight (kg):                | 1.1                                 |             |
| Packaging Dimensions             |                                     |             |
| Length (mm):                     | 189                                 |             |
| Width (mm):                      | 175                                 |             |
| Height (mm):                     | 124                                 |             |
| Gross Weight (kg):               | 1.1                                 |             |
| Packaging Data                   | 1.1                                 |             |
|                                  | White Condheered Dec.               |             |
| Box Colour:                      | White Cardboard Box                 |             |
| Box Qty:                         | 0                                   |             |
| Label Size:                      | 0 X 0                               |             |
| Label Colour:                    | White Label                         |             |
| Label Qty:                       | 0                                   |             |
| Outer Box Dimensions (If A       | Applicable)                         |             |
| Length (mm):                     |                                     |             |
| Width (mm):                      | 370                                 |             |
| Height (mm):                     | 720                                 |             |
| Depth (mm):                      | 220                                 |             |
| Gross Weight (kg):               |                                     |             |
| Barcode:                         | 5056462623924                       |             |
| <b>Product Details</b>           |                                     |             |
| Country of Origin:               | United Kingdom                      |             |
| Fitting Instruction:             | Yes                                 |             |
| Product Material:                | Brass                               |             |
| Mount Type:                      | Recessed                            |             |
| Outlet Elbow Supplied:           | No                                  |             |
| Easy Clean:                      | Not Applicable                      |             |
| Head Included:                   | No                                  |             |
| Handset Included:                | No                                  |             |
| Body Jets Included:              | No                                  |             |
| No of Body Jets:                 | Not Applicable                      |             |
| Operating Pressure (bar):        | 0.2                                 |             |
| Valve/Cartridge Type:            | 1/4 Turn Ceramic Disc               |             |
| Flow Rates (L/min): 0.1 bar: 5.2 | 0.5 bar: 13.3 1 bar: 19.1 2 bar: 27 | 3 bar: 33.2 |
| TMV2 Approved: No                | Approval No: N/A                    |             |
| TMV3 Approved: No                | Approval No: N/A                    |             |
| WRAS Approved: No                | Approval No: N/A                    |             |
| Head Function:                   | Not Applicable                      |             |
| Handset Function:                | Not Applicable                      |             |
| Body Jet Info:                   | Not Applicable                      |             |
| Pipe Size:                       | 15 mm (1/2" Bsp)                    |             |
| Pipe Centres:                    | N/A                                 |             |
| Colour/Finish:                   | Chrome                              |             |
| Hose Included:                   | Not Applicable                      |             |
| No. of Outlets:                  | 4                                   |             |
|                                  |                                     |             |