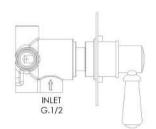

Sales Code: SELWD14 Description: Selby Concealed Diverter 2/3/4 Way

| <b>Product Dimensions</b>        |                                     |             |
|----------------------------------|-------------------------------------|-------------|
| Length (mm):                     |                                     |             |
| Width (mm):                      | 100                                 |             |
| Height (mm):                     | 100                                 |             |
| Depth (mm):                      | 145                                 |             |
| Nett Weight (kg):                | 1.1                                 |             |
| Packaging Dimensions             |                                     |             |
| Length (mm):                     | 189                                 |             |
| Width (mm):                      | 175                                 |             |
| Height (mm):                     | 124                                 |             |
| Gross Weight (kg):               | 1.1                                 |             |
| Packaging Data                   | 1.1                                 |             |
|                                  | White Condheered Dec.               |             |
| Box Colour:                      | White Cardboard Box                 |             |
| Box Qty:                         | 0                                   |             |
| Label Size:                      | 0 X 0                               |             |
| Label Colour:                    | White Label                         |             |
| Label Qty:                       | 0                                   |             |
| Outer Box Dimensions (If A       | Applicable)                         |             |
| Length (mm):                     |                                     |             |
| Width (mm):                      | 370                                 |             |
| Height (mm):                     | 720                                 |             |
| Depth (mm):                      | 220                                 |             |
| Gross Weight (kg):               |                                     |             |
| Barcode:                         | 5056462623924                       |             |
| <b>Product Details</b>           |                                     |             |
| Country of Origin:               | United Kingdom                      |             |
| Fitting Instruction:             | Yes                                 |             |
| Product Material:                | Brass                               |             |
| Mount Type:                      | Recessed                            |             |
| Outlet Elbow Supplied:           | No                                  |             |
| Easy Clean:                      | Not Applicable                      |             |
| Head Included:                   | No                                  |             |
| Handset Included:                | No                                  |             |
| Body Jets Included:              | No                                  |             |
| No of Body Jets:                 | Not Applicable                      |             |
| Operating Pressure (bar):        | 0.2                                 |             |
| Valve/Cartridge Type:            | 1/4 Turn Ceramic Disc               |             |
| Flow Rates (L/min): 0.1 bar: 5.2 | 0.5 bar: 13.3 1 bar: 19.1 2 bar: 27 | 3 bar: 33.2 |
| TMV2 Approved: No                | Approval No: N/A                    |             |
| TMV3 Approved: No                | Approval No: N/A                    |             |
| WRAS Approved: No                | Approval No: N/A                    |             |
| Head Function:                   | Not Applicable                      |             |
| Handset Function:                | Not Applicable                      |             |
| Body Jet Info:                   | Not Applicable                      |             |
| Pipe Size:                       | 15 mm (1/2" Bsp)                    |             |
| Pipe Centres:                    | N/A                                 |             |
| Colour/Finish:                   | Chrome                              |             |
| Hose Included:                   | Not Applicable                      |             |
| No. of Outlets:                  | 4                                   |             |
|                                  |                                     |             |