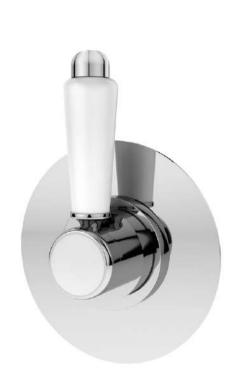

Sales Code: SELWD14 Description: Selby Concealed Diverter 2/3/4 Way

| <b>Product Dimensions</b>        |                                     |             |
|----------------------------------|-------------------------------------|-------------|
| Length (mm):                     |                                     |             |
| Width (mm):                      | 100                                 |             |
| Height (mm):                     | 100                                 |             |
| Depth (mm):                      | 145                                 |             |
| Nett Weight (kg):                | 1.1                                 |             |
| Packaging Dimensions             |                                     |             |
| Length (mm):                     | 189                                 |             |
| Width (mm):                      | 175                                 |             |
| Height (mm):                     | 124                                 |             |
| Gross Weight (kg):               | 1.1                                 |             |
| Packaging Data                   | 1.1                                 |             |
|                                  | White Condheered Dec.               |             |
| Box Colour:                      | White Cardboard Box                 |             |
| Box Qty:                         | 0                                   |             |
| Label Size:                      | 0 X 0                               |             |
| Label Colour:                    | White Label                         |             |
| Label Qty:                       | 0                                   |             |
| Outer Box Dimensions (If A       | Applicable)                         |             |
| Length (mm):                     |                                     |             |
| Width (mm):                      | 370                                 |             |
| Height (mm):                     | 720                                 |             |
| Depth (mm):                      | 220                                 |             |
| Gross Weight (kg):               |                                     |             |
| Barcode:                         | 5056462623924                       |             |
| <b>Product Details</b>           |                                     |             |
| Country of Origin:               | United Kingdom                      |             |
| Fitting Instruction:             | Yes                                 |             |
| Product Material:                | Brass                               |             |
| Mount Type:                      | Recessed                            |             |
| Outlet Elbow Supplied:           | No                                  |             |
| Easy Clean:                      | Not Applicable                      |             |
| Head Included:                   | No                                  |             |
| Handset Included:                | No                                  |             |
| Body Jets Included:              | No                                  |             |
| No of Body Jets:                 | Not Applicable                      |             |
| Operating Pressure (bar):        | 0.2                                 |             |
| Valve/Cartridge Type:            | 1/4 Turn Ceramic Disc               |             |
| Flow Rates (L/min): 0.1 bar: 5.2 | 0.5 bar: 13.3 1 bar: 19.1 2 bar: 27 | 3 bar: 33.2 |
| TMV2 Approved: No                | Approval No: N/A                    |             |
| TMV3 Approved: No                | Approval No: N/A                    |             |
| WRAS Approved: No                | Approval No: N/A                    |             |
| Head Function:                   | Not Applicable                      |             |
| Handset Function:                | Not Applicable                      |             |
| Body Jet Info:                   | Not Applicable                      |             |
| Pipe Size:                       | 15 mm (1/2" Bsp)                    |             |
| Pipe Centres:                    | N/A                                 |             |
| Colour/Finish:                   | Chrome                              |             |
| Hose Included:                   | Not Applicable                      |             |
| No. of Outlets:                  | 4                                   |             |
|                                  |                                     |             |