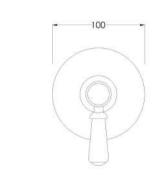

Sales Code: SELWD14 Description: Selby Concealed Diverter 2/3/4 Way

| <b>Product Dimensions</b>        |                                     |             |
|----------------------------------|-------------------------------------|-------------|
| Length (mm):                     |                                     |             |
| Width (mm):                      | 100                                 |             |
| Height (mm):                     | 100                                 |             |
| Depth (mm):                      | 145                                 |             |
| Nett Weight (kg):                | 1.1                                 |             |
| Packaging Dimensions             |                                     |             |
| Length (mm):                     | 189                                 |             |
| Width (mm):                      | 175                                 |             |
| Height (mm):                     | 124                                 |             |
| Gross Weight (kg):               | 1.1                                 |             |
| Packaging Data                   | 1.1                                 |             |
|                                  | White Condheered Dec.               |             |
| Box Colour:                      | White Cardboard Box                 |             |
| Box Qty:                         | 0                                   |             |
| Label Size:                      | 0 X 0                               |             |
| Label Colour:                    | White Label                         |             |
| Label Qty:                       | 0                                   |             |
| Outer Box Dimensions (If A       | Applicable)                         |             |
| Length (mm):                     |                                     |             |
| Width (mm):                      | 370                                 |             |
| Height (mm):                     | 720                                 |             |
| Depth (mm):                      | 220                                 |             |
| Gross Weight (kg):               |                                     |             |
| Barcode:                         | 5056462623924                       |             |
| <b>Product Details</b>           |                                     |             |
| Country of Origin:               | United Kingdom                      |             |
| Fitting Instruction:             | Yes                                 |             |
| Product Material:                | Brass                               |             |
| Mount Type:                      | Recessed                            |             |
| Outlet Elbow Supplied:           | No                                  |             |
| Easy Clean:                      | Not Applicable                      |             |
| Head Included:                   | No                                  |             |
| Handset Included:                | No                                  |             |
| Body Jets Included:              | No                                  |             |
| No of Body Jets:                 | Not Applicable                      |             |
| Operating Pressure (bar):        | 0.2                                 |             |
| Valve/Cartridge Type:            | 1/4 Turn Ceramic Disc               |             |
| Flow Rates (L/min): 0.1 bar: 5.2 | 0.5 bar: 13.3 1 bar: 19.1 2 bar: 27 | 3 bar: 33.2 |
| TMV2 Approved: No                | Approval No: N/A                    |             |
| TMV3 Approved: No                | Approval No: N/A                    |             |
| WRAS Approved: No                | Approval No: N/A                    |             |
| Head Function:                   | Not Applicable                      |             |
| Handset Function:                | Not Applicable                      |             |
| Body Jet Info:                   | Not Applicable                      |             |
| Pipe Size:                       | 15 mm (1/2" Bsp)                    |             |
| Pipe Centres:                    | N/A                                 |             |
| Colour/Finish:                   | Chrome                              |             |
| Hose Included:                   | Not Applicable                      |             |
| No. of Outlets:                  | 4                                   |             |
|                                  |                                     |             |