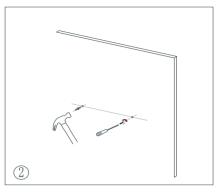

## WARNING

To avoid the risk of electrocution, please turn off the electricity supply mains before commencing the installation.

Measure the distance of the mounting hole, Drill holes with a suitable sized drill.

Peel off protective film and clean the mirror with damp cloth.

Measure the distance of the mounting hole, Drill holes with a suitable sized drill.

Do not stand the mirror upright on hard surfaces whilst fitting, as this will damage the edge.