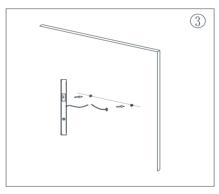

## After care

Never use bleach based or window cleaning solution as these may damage the backing of the mirror. We recommend a damp cloth to remove splashes.

ting Insert the wall plug and mounting screw into the wall.