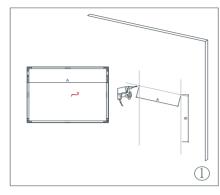

## WARNING

To avoid the risk of electrocution, please turn off the electricity supply mains before commencing the installation.

Measure the distance of the mounting hole, Drill holes with a suitable sized drill.

Peel off protective film and clean the mirror with damp cloth.

Measure the distance of the mounting hole, Drill holes with a suitable sized drill.

Do not stand the mirror upright on hard surfaces whilst fitting, as this will damage the edge.