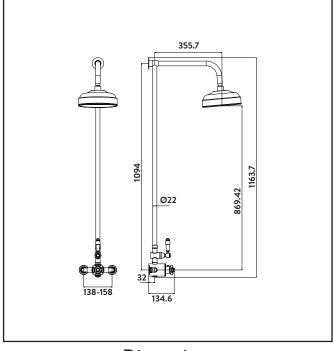

| Exposed Valve |
|---------------|
| N/A           |
| N/A           |
|               |

For Part G Building regulations, compliance see flow regulator section of spec binder.

| Product Meaurements         |                                   |
|-----------------------------|-----------------------------------|
| Product Weight:             | 6kg                               |
| Product Width:              | 138-158                           |
| Product Height:             | 1200                              |
| Product Depth:              | 355                               |
| Product Length:             | N/A                               |
| Product Transportation      |                                   |
| Barcode:                    | 5060766122052                     |
| Country of Origin:          | China                             |
| Comodity Code:              | 8481801190                        |
| Primary Packed Measurements |                                   |
| Packaged Weight:            | 7.05kg                            |
| Packaged Length:            | 1050                              |
| Packaged Width:             | 410                               |
| Packaged Height:            | 200                               |
| Packaging Weight            |                                   |
| Card:                       | 1kg                               |
| Plastic:                    | 0.05kg                            |
| General Information         |                                   |
| Construction Material:      | Brass / Plastic / Stainless Steel |
| Installation Type:          | Wall Mounted                      |
| Colour / Finish:            | Chrome                            |
| Shower Specification        |                                   |
| Anti-Scald:                 | Yes                               |
| Shower Diverter Functions:  | No                                |
| Number of Outlets:          | 1                                 |
| Thermo Temp Control:        | Yes                               |
| Cool Touch:                 | No                                |
| Shower Handset Functions:   | N/A                               |
| Minimum Working Pressure:   | 0.5                               |
| Maximum Working Pressure:   | 5                                 |
| Shape:                      | Cross Handle                      |
| Pipe Centre:                | 138-158mm                         |
| Inlet Connection:           | 15mm                              |
| Outlet Connection:          | 1/2 BSP                           |
| Adjustable:                 | No                                |
| Adjustment:                 | N/A                               |
| Handle Type:                | N/A                               |
| Flow Rates                  |                                   |
| 0.2bar (I/min)              | 5.6                               |
| 0.5bar (I/min)              | 8.8                               |
| 1bar (I/min)                | 13.8                              |
| 2bar (I/min)                | 20.8                              |
| 3bar (I/min)                | 25.7                              |
| Compliance DOP              |                                   |
| N/A                         |                                   |
| Spares                      |                                   |
|                             |                                   |