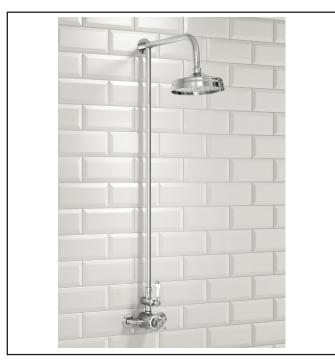

## **PRODUCT DATA SHEET**

## Traditional Rigid Riser Shower with Fixed Head

Product Code: SHOWER005



## 0330 124 7290

sales@scudo.co.uk - www.scudo.co.uk

Scudo is the trading name of Harrison Bathrooms Ltd. Whilst we endevour to ensure that the product information is accurate we accept no liability for any information given. All images are for illustration purposes only. Product images and specification are subject to change. Measurement are in millimetres and are nominal.

| Exposed Valve |
|---------------|
| N/A           |
| N/A           |
|               |

For Part G Building regulations, compliance see flow regulator section of spec binder.





| Product Meaurements         |                                   |
|-----------------------------|-----------------------------------|
| Product Weight:             | 6kg                               |
| Product Width:              | 138-158                           |
| Product Height:             | 1200                              |
| Product Depth:              | 355                               |
| Product Length:             | N/A                               |
| Product Transportation      |                                   |
| Barcode:                    | 5060766122052                     |
| Country of Origin:          | China                             |
| Comodity Code:              | 8481801190                        |
| Primary Packed Measurements |