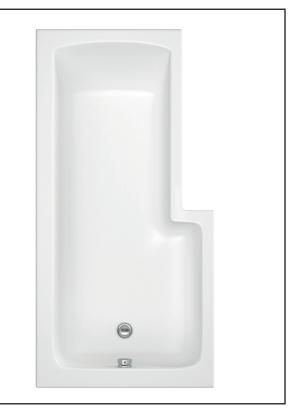

## PRODUCT DATA SHEET L Shape Shower Bath

Product Code: SHOWERBATH004-D

| Product Meaurements           |                 |
|-------------------------------|-----------------|
| Product Weight:               | 24.4kg          |
| Product Width:                | 850mm           |
| Product Height:               | 1700mm          |
| Product Depth:                | 440mm           |
| Product Length:               | N/A             |
| Product Transportation        |                 |
| Barcode:                      | 5060766127262   |
| Country of Origin:            | Eygpt           |
| Comodity Code:                | 3922100000      |
| Primary Packed Measurements   |                 |
| Packaged Weight:              | 25kg            |
| Packaged Length:              | 850mm           |
| Packaged Width:               | 1700mm          |
| Packaged Height:              | 440mm           |
| Packaging Weight              |                 |
| Card:                         | 0.5kg           |
| Paper:                        | 0               |
| Wood:                         | 0               |
| Plastic:                      | 0.002kg         |
| General Information           |                 |
| Construction Material:        | Acrylic         |
| Installation Type:            | Wall Mounted    |
| Colour / Finish:              | White           |
| Enclosure Attributes          |                 |
| Bath Water Capacity (Litres): | 220             |
| Bath Water Capacity (m3):     | 0.220           |
| Shape:                        | L-Shape         |
| Handed:                       | Left            |
| Bath Feet Included:           | Yes             |
| Supplied with Tap Holes:      | No              |
| Height Overflow/Soak Depth:   | 290mm           |
| Internal Length Base (mm):    | 1300mm          |
| Internal Width/Depth Base:    | 450mm           |
| Internal Height:              | 440mm           |
| Supplied with Front Panel :   | No              |
| Supplied with End Panel:      | No              |
| Compatible Panel Part Code:   | SHOWERBATH006-D |
| Compliance DOP                |                 |
| HBDOC080 / HBDOC081           |                 |
|                               |                 |