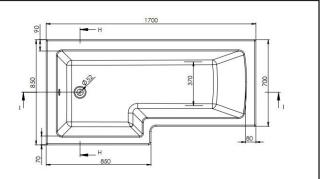

## PRODUCT DATA SHEET L Shape Shower Bath

Product Code: SHOWERBATH004-D

| Product Meaurements           |                 |
|-------------------------------|-----------------|
| Product Weight:               | 24.4kg          |
| Product Width:                | 850mm           |
| Product Height:               | 1700mm          |
| Product Depth:                | 440mm           |
| Product Length:               | N/A             |
| Product Transportation        |                 |
| Barcode:                      | 5060766127262   |
| Country of Origin:            | Eygpt           |
| Comodity Code:                | 3922100000      |
| Primary Packed Measurements   |                 |
| Packaged Weight:              | 25kg            |
| Packaged Length:              | 850mm           |
| Packaged Width:               | 1700mm          |
| Packaged Height:              | 440mm           |
| Packaging Weight              |                 |
| Card:                         | 0.5kg           |
| Paper:                        | 0               |
| Wood:                         | 0               |
| Plastic:                      | 0.002kg         |
| General Information           |                 |
| Construction Material:        | Acrylic         |
| Installation Type:            | Wall Mounted    |
| Colour / Finish:              | White           |
| Enclosure Attributes          |                 |
| Bath Water Capacity (Litres): | 220             |
| Bath Water Capacity (m3):     | 0.220           |
| Shape:                        | L-Shape         |
| Handed:                       | Left            |
| Bath Feet Included:           | Yes             |
| Supplied with Tap Holes:      | No              |
| Height Overflow/Soak Depth:   | 290mm           |
| Internal Length Base (mm):    | 1300mm          |
| Internal Width/Depth Base:    | 450mm           |
| Internal Height:              | 440mm           |
| Supplied with Front Panel :   | No              |
| Supplied with End Panel:      | No              |
| Compatible Panel Part Code:   | SHOWERBATH006-D |
| Compliance DOP                |                 |
| HBDOC080 / HBDOC081           |                 |
|                               |                 |

Dimensions (measurements in mm)