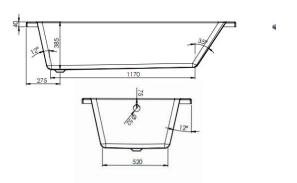

## PRODUCT DATA SHEET L Shape Shower Bath

Product Code: SHOWERBATH004-D

| Product Meaurements           |                 |
|-------------------------------|-----------------|
| Product Weight:               | 24.4kg          |
| Product Width:                | 850mm           |
| Product Height:               | 1700mm          |
| Product Depth:                | 440mm           |
| Product Length:               | N/A             |
| Product Transportation        |                 |
| Barcode:                      | 5060766127262   |
| Country of Origin:            | Eygpt           |
| Comodity Code:                | 3922100000      |
| Primary Packed Measurements   |                 |
| Packaged Weight:              | 25kg            |
| Packaged Length:              | 850mm           |
| Packaged Width:               | 1700mm          |
| Packaged Height:              | 440mm           |
| Packaging Weight              |                 |
| Card:                         | 0.5kg           |
| Paper:                        | 0               |
| Wood:                         | 0               |
| Plastic:                      | 0.002kg         |
| General Information           |                 |
| Construction Material:        | Acrylic         |
| Installation Type:            | Wall Mounted    |
| Colour / Finish:              | White           |
| Enclosure Attributes          |                 |
| Bath Water Capacity (Litres): | 220             |
| Bath Water Capacity (m3):     | 0.220           |
| Shape:                        | L-Shape         |
| Handed:                       | Left            |
| Bath Feet Included:           | Yes             |
| Supplied with Tap Holes:      | No              |
| Height Overflow/Soak Depth:   | 290mm           |
| Internal Length Base (mm):    | 1300mm          |
| Internal Width/Depth Base:    | 450mm           |
| Internal Height:              | 440mm           |
| Supplied with Front Panel :   | No              |
| Supplied with End Panel:      | No              |
| Compatible Panel Part Code:   | SHOWERBATH006-D |
| Compliance DOP                |                 |
| HBDOC080 / HBDOC081           |                 |
|                               |                 |

Dimensions (measurements in mm)