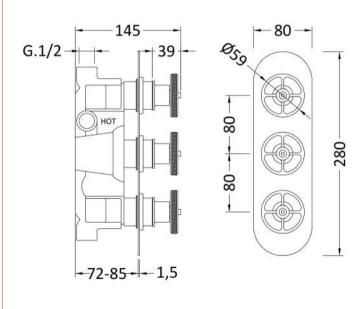

Sales Code: SIWTR02 Description: Industrial Triple Shower Valve

| Product Dimensions               |                                 |           |
|----------------------------------|---------------------------------|-----------|
| Length (mm):                     |                                 |           |
| Width (mm):                      | 80                              |           |
| Height (mm):                     | 280                             |           |
| Depth (mm):                      | 136                             |           |
| Nett Weight (kg):                | 3.8                             |           |
| Packaging Dimensions             |                                 |           |
| Length (mm):                     | 320                             |           |
| Width (mm):                      | 250                             |           |
| Height (mm):                     | 130                             |           |
| Gross Weight (kg):               | 3.8                             |           |
| Packaging Data                   |                                 |           |
| Box Colour:                      | White Cardboard Box             |           |
| Box Oty:                         | 0                               |           |
| Label Size:                      | 0 x 0                           |           |
| Label Colour:                    | White Label                     |           |
| Label Qty:                       | 0                               |           |
| Outer Box Dimensions (If A       | pplicable)                      |           |
| Length (mm):                     |                                 |           |
| Width (mm):                      | 520                             |           |
| Height (mm):                     | 370                             |           |
| Depth (mm):                      | 340                             |           |
| Gross Weight (kg):               | 21                              |           |
| Barcode:                         | 5056211855156                   |           |
| Product Details                  |                                 |           |
| Country of Origin:               | United Kingdom                  |           |
| Fitting Instruction:             | Yes                             |           |
| Product Material:                | Brass/ABS                       |           |
| Mount Type:                      | Wall                            |           |
| Outlet Elbow Supplied:           | No                              |           |
| Easy Clean:                      | Not Applicable                  |           |
| Head Included:                   | No                              |           |
| Handset Included:                | No                              |           |
| Body Jets Included:              | Not Applicable                  |           |
| No of Body Jets:                 | Not Applicable                  |           |
| Operating Pressure (bar):        | 0.1                             |           |
| Valve/Cartridge Type:            | 1/4 Turn Ceramic Disc           |           |
| Flow Rates (L/min): 0.1 bar: 5.5 | 0.5 bar: 14 1 bar: 20 2 bar: 29 | 3 bar: 44 |
| TMV2 Approved: No                | Approval No: N/A                |           |
| TMV3 Approved: No                | Approval No: N/A                |           |
| WRAS Approved: Yes               | Approval No: 2204707            |           |
| Head Function:                   | Not Applicable                  |           |
| Handset Function:                | Not Applicable                  |           |
| Body Jet Info:                   | Not Applicable                  |           |
| Pipe Size:                       | 15 mm & 22 mm                   |           |
| Pipe Centres:                    | N/A                             |           |
| Colour/Finish:                   | Chrome                          |           |
| Hose Included:                   | Not Applicable                  |           |
| No. of Outlets:                  | 2                               |           |
|                                  |                                 |           |