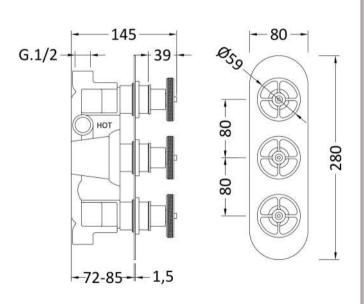

Sales Code: SIWTR402 Description: Industrial Triple Shower Valve

| 80<br>280<br>136<br>3.8<br>320<br>250<br>130<br>3.8<br>White Cardboard Box<br>0<br>0 x 0<br>White Label |
|---------------------------------------------------------------------------------------------------------|
| 280 136 3.8  320 250 130 3.8  White Cardboard Box 0 0 x 0                                               |
| 320<br>250<br>130<br>3.8<br>White Cardboard Box<br>0<br>0 x 0                                           |
| 3.8  320 250 130 3.8  White Cardboard Box 0 0 x 0                                                       |
| 320<br>250<br>130<br>3.8<br>White Cardboard Box<br>0<br>0 x 0                                           |
| 250 130 3.8  White Cardboard Box 0 0 x 0                                                                |
| 250 130 3.8  White Cardboard Box 0 0 x 0                                                                |
| 130 3.8  White Cardboard Box 0 0 x 0                                                                    |
| White Cardboard Box  0 0 x 0                                                                            |
| White Cardboard Box 0 0 x 0                                                                             |
| 0<br>0 x 0                                                                                              |
| 0<br>0 x 0                                                                                              |
| 0 x 0                                                                                                   |
| 0 x 0                                                                                                   |
|                                                                                                         |
|                                                                                                         |
| 0                                                                                                       |
| cable)                                                                                                  |
|                                                                                                         |
| 520                                                                                                     |
| 370                                                                                                     |
| 340                                                                                                     |
| 21                                                                                                      |
| 5056462674032                                                                                           |
| 3000102011002                                                                                           |
| United Kingdom                                                                                          |
| Yes                                                                                                     |
| Brass/ABS                                                                                               |
| Wall                                                                                                    |
| No                                                                                                      |
| Not Applicable                                                                                          |
| No                                                                                                      |
| No                                                                                                      |
| Not Applicable                                                                                          |
| Not Applicable                                                                                          |
| 0.1                                                                                                     |
| 1/4 Turn Ceramic Disc                                                                                   |
| r: 14 1 bar: 20 2 bar: 29 3 bar: 44                                                                     |
| Approval No: N/A                                                                                        |
| Approval No: N/A                                                                                        |
| Approval No: 2204707                                                                                    |
| Not Applicable                                                                                          |
| Not Applicable                                                                                          |
| Not Applicable                                                                                          |
| 15 mm & 22 mm                                                                                           |
| N/A                                                                                                     |
| Matt Black                                                                                              |
| Not Applicable                                                                                          |
| 2                                                                                                       |
|                                                                                                         |