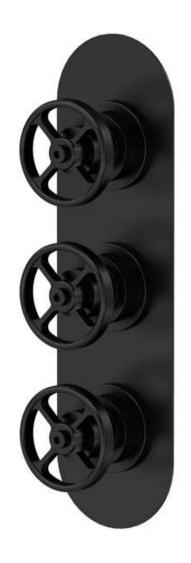

Sales Code: SIWTR402 Description: Industrial Triple Shower Valve

| 80<br>280<br>136<br>3.8<br>320<br>250<br>130<br>3.8<br>White Cardboard Box<br>0<br>0 x 0<br>White Label |
|---------------------------------------------------------------------------------------------------------|
| 280 136 3.8  320 250 130 3.8  White Cardboard Box 0 0 x 0                                               |
| 320<br>250<br>130<br>3.8<br>White Cardboard Box<br>0<br>0 x 0                                           |
| 3.8  320 250 130 3.8  White Cardboard Box 0 0 x 0                                                       |
| 320<br>250<br>130<br>3.8<br>White Cardboard Box<br>0<br>0 x 0                                           |
| 250 130 3.8  White Cardboard Box 0 0 x 0                                                                |
| 250 130 3.8  White Cardboard Box 0 0 x 0                                                                |
| 130 3.8  White Cardboard Box 0 0 x 0                                                                    |
| White Cardboard Box  0 0 x 0                                                                            |
| White Cardboard Box 0 0 x 0                                                                             |
| 0<br>0 x 0                                                                                              |
| 0<br>0 x 0                                                                                              |
| 0 x 0                                                                                                   |
| 0 x 0                                                                                                   |
|                                                                                                         |
|                                                                                                         |
| 0                                                                                                       |
| cable)                                                                                                  |
|                                                                                                         |
| 520                                                                                                     |
| 370                                                                                                     |
| 340                                                                                                     |
| 21                                                                                                      |
| 5056462674032                                                                                           |
| 3000102011002                                                                                           |
| United Kingdom                                                                                          |
| Yes                                                                                                     |
| Brass/ABS                                                                                               |
| Wall                                                                                                    |
| No                                                                                                      |
| Not Applicable                                                                                          |
| No                                                                                                      |
| No                                                                                                      |
| Not Applicable                                                                                          |
| Not Applicable                                                                                          |
| 0.1                                                                                                     |
| 1/4 Turn Ceramic Disc                                                                                   |
| r: 14 1 bar: 20 2 bar: 29 3 bar: 44                                                                     |
| Approval No: N/A                                                                                        |
| Approval No: N/A                                                                                        |
| Approval No: 2204707                                                                                    |
| Not Applicable                                                                                          |
| Not Applicable                                                                                          |
| Not Applicable                                                                                          |
| 15 mm & 22 mm                                                                                           |
| N/A                                                                                                     |
| Matt Black                                                                                              |
| Not Applicable                                                                                          |
| 2                                                                                                       |
|                                                                                                         |