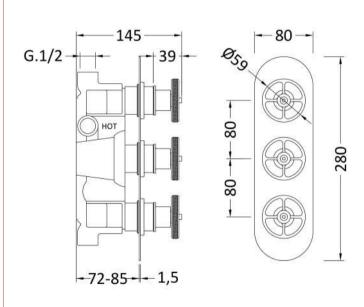

Sales Code: SIWTR403 Description: Industrial Trip Shower Valve W/Diverter

| (1 ( )                           |                       |    |
|----------------------------------|-----------------------|----|
| Length (mm):                     |                       |    |
| Width (mm):                      | 80                    |    |
| Height (mm):                     | 280                   |    |
| Depth (mm):                      | 145                   |    |
| Nett Weight (kg):                | 3.8                   |    |
| Packaging Dimensions             |                       |    |
| Length (mm):                     | 320                   |    |
| Width (mm):                      | 250                   |    |
| Height (mm):                     | 130                   |    |
| Gross Weight (kg):               | 3.8                   |    |
| Packaging Data                   |                       |    |
| Box Colour:                      | White Cardboard Box   |    |
| Box Oty:                         | 0                     |    |
| Label Size:                      | 0 x 0                 |    |
| Label Colour:                    | White Label           |    |
| Label Qty:                       | 0                     |    |
| Outer Box Dimensions (If A       | Applicable)           |    |
| Length (mm):                     | 7                     |    |
| Width (mm):                      | 510                   |    |
| Height (mm):                     | 500                   |    |
| Depth (mm):                      | 355                   |    |
| Gross Weight (kg):               |                       |    |
| Barcode:                         | 5056462674049         |    |
| Product Details                  |                       |    |
| Country of Origin:               | United Kingdom        |    |
| Fitting Instruction:             | Yes                   |    |
| Product Material:                | Brass/ABS             |    |
| Mount Type:                      | Wall                  |    |
| Outlet Elbow Supplied:           | Not Applicable        |    |
| Easy Clean:                      | Not Applicable        |    |
| Head Included:                   | No                    |    |
| Handset Included:                | No                    |    |
| Body Jets Included:              | Not Applicable        |    |
| No of Body Jets:                 | Not Applicable        |    |
| Operating Pressure (bar):        | 0.5                   |    |
| Valve/Cartridge Type:            | 1/4 Turn Ceramic Disc |    |
| Flow Rates (L/min): 0.1 bar: N/A |                       | 27 |
| TMV2 Approved: No                | Approval No: N/A      |    |
| ΓMV3 Approved: No                | Approval No: N/A      |    |
| WRAS Approved: No                | Approval No: N/A      |    |
| Head Function:                   | Not Applicable        |    |
| Handset Function:                | Not Applicable        |    |
| Body Jet Info:                   | Not Applicable        |    |
| Pipe Size:                       | 22 mm (3/4" Bsp)      |    |
| Pipe Centres:                    | 125mm                 |    |
| Colour/Finish:                   | Matt Black            |    |
| Hose Included:                   | Not Applicable        |    |
| No. of Outlets:                  | 3                     |    |