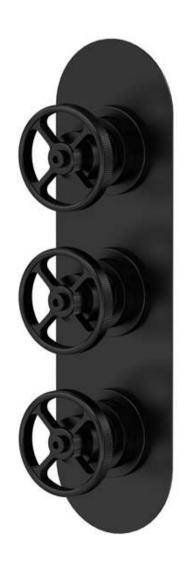

Sales Code: SIWTR403 Description: Industrial Trip Shower Valve W/Diverter

| (1 ( )                           |                       |    |
|----------------------------------|-----------------------|----|
| Length (mm):                     |                       |    |
| Width (mm):                      | 80                    |    |
| Height (mm):                     | 280                   |    |
| Depth (mm):                      | 145                   |    |
| Nett Weight (kg):                | 3.8                   |    |
| Packaging Dimensions             |                       |    |
| Length (mm):                     | 320                   |    |
| Width (mm):                      | 250                   |    |
| Height (mm):                     | 130                   |    |
| Gross Weight (kg):               | 3.8                   |    |
| Packaging Data                   |                       |    |
| Box Colour:                      | White Cardboard Box   |    |
| Box Oty:                         | 0                     |    |
| Label Size:                      | 0 x 0                 |    |
| Label Colour:                    | White Label           |    |
| Label Qty:                       | 0                     |    |
| Outer Box Dimensions (If A       | Applicable)           |    |
| Length (mm):                     | 7                     |    |
| Width (mm):                      | 510                   |    |
| Height (mm):                     | 500                   |    |
| Depth (mm):                      | 355                   |    |
| Gross Weight (kg):               |                       |    |
| Barcode:                         | 5056462674049         |    |
| Product Details                  |                       |    |
| Country of Origin:               | United Kingdom        |    |
| Fitting Instruction:             | Yes                   |    |
| Product Material:                | Brass/ABS             |    |
| Mount Type:                      | Wall                  |    |
| Outlet Elbow Supplied:           | Not Applicable        |    |
| Easy Clean:                      | Not Applicable        |    |
| Head Included:                   | No                    |    |
| Handset Included:                | No                    |    |
| Body Jets Included:              | Not Applicable        |    |
| No of Body Jets:                 | Not Applicable        |    |
| Operating Pressure (bar):        | 0.5                   |    |
| Valve/Cartridge Type:            | 1/4 Turn Ceramic Disc |    |
| Flow Rates (L/min): 0.1 bar: N/A |                       | 27 |
| TMV2 Approved: No                | Approval No: N/A      |    |
| ΓMV3 Approved: No                | Approval No: N/A      |    |
| WRAS Approved: No                | Approval No: N/A      |    |
| Head Function:                   | Not Applicable        |    |
| Handset Function:                | Not Applicable        |    |
| Body Jet Info:                   | Not Applicable        |    |
| Pipe Size:                       | 22 mm (3/4" Bsp)      |    |
| Pipe Centres:                    | 125mm                 |    |
| Colour/Finish:                   | Matt Black            |    |
| Hose Included:                   | Not Applicable        |    |
| No. of Outlets:                  | 3                     |    |