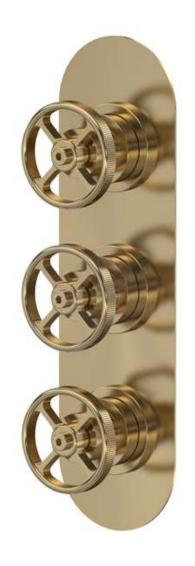

Sales Code: SIWTR802 Description: Industrial Triple Shower Valve

| <b>Product Dimensions</b>        |                                           |
|----------------------------------|-------------------------------------------|
| Length (mm):                     |                                           |
| Width (mm):                      | 80                                        |
| Height (mm):                     | 280                                       |
| Depth (mm):                      | 136                                       |
| Nett Weight (kg):                | 3.8                                       |
| <b>Packaging Dimensions</b>      |                                           |
| Length (mm):                     | 320                                       |
| Width (mm):                      | 250                                       |
| Height (mm):                     | 130                                       |
| Gross Weight (kg):               | 3.8                                       |
| Packaging Data                   |                                           |
| Box Colour:                      | White Cardboard Box                       |
| Box Qty:                         | 0                                         |
| Label Size:                      | 0 x 0                                     |
| Label Colour:                    | White Label                               |
| Label Qty:                       | 0                                         |
| Outer Box Dimensions (If A       | Applicable)                               |
| Length (mm):                     | -pp-reuoity                               |
| Width (mm):                      | 520                                       |
| Height (mm):                     | 370                                       |
| Depth (mm):                      | 340                                       |
| Gross Weight (kg):               | 21                                        |
| Barcode:                         | 5056462673998                             |
| Product Details                  |                                           |
| Country of Origin:               | United Kingdom                            |
| Fitting Instruction:             | Yes                                       |
| Product Material:                | Brass/ABS                                 |
| Mount Type:                      | Wall                                      |
| Outlet Elbow Supplied:           | No                                        |
| Easy Clean:                      | Not Applicable                            |
| Head Included:                   | No                                        |
| Handset Included:                | No                                        |
| Body Jets Included:              | Not Applicable                            |
| No of Body Jets:                 | Not Applicable                            |
| Operating Pressure (bar):        | 0.1                                       |
| Valve/Cartridge Type:            | 1/4 Turn Ceramic Disc                     |
| Flow Rates (L/min): 0.1 bar: 5.5 | 0.5 bar: 14 1 bar: 20 2 bar: 29 3 bar: 44 |
| TMV2 Approved: No                | Approval No: N/A                          |
| TMV3 Approved: No                | Approval No: N/A                          |
| WRAS Approved: Yes               | Approval No: 2204707                      |
| Head Function:                   | Not Applicable                            |
| Handset Function:                | Not Applicable                            |
| Body Jet Info:                   | Not Applicable                            |
| Pipe Size:                       | 15 mm & 22 mm                             |
| Pipe Centres:                    | N/A                                       |
| Colour/Finish:                   | Brushed Brass                             |
| Hose Included:                   | Not Applicable                            |
| 27 20 1                          | 2                                         |