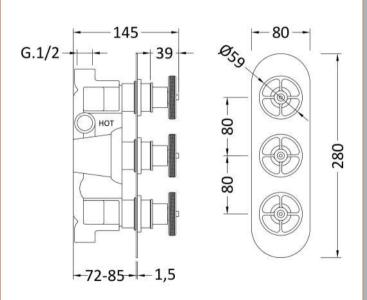

Sales Code: SIWTR802 Description: Industrial Triple Shower Valve

| <b>Product Dimensions</b>        |                                           |
|----------------------------------|-------------------------------------------|
| Length (mm):                     |                                           |
| Width (mm):                      | 80                                        |
| Height (mm):                     | 280                                       |
| Depth (mm):                      | 136                                       |
| Nett Weight (kg):                | 3.8                                       |
| <b>Packaging Dimensions</b>      |                                           |
| Length (mm):                     | 320                                       |
| Width (mm):                      | 250                                       |
| Height (mm):                     | 130                                       |
| Gross Weight (kg):               | 3.8                                       |
| Packaging Data                   |                                           |
| Box Colour:                      | White Cardboard Box                       |
| Box Qty:                         | 0                                         |
| Label Size:                      | 0 x 0                                     |
| Label Colour:                    | White Label                               |
| Label Qty:                       | 0                                         |
| Outer Box Dimensions (If A       | Applicable)                               |
| Length (mm):                     | -pp-reuoity                               |
| Width (mm):                      | 520                                       |
| Height (mm):                     | 370                                       |
| Depth (mm):                      | 340                                       |
| Gross Weight (kg):               | 21                                        |
| Barcode:                         | 5056462673998                             |
| Product Details                  |                                           |
| Country of Origin:               | United Kingdom                            |
| Fitting Instruction:             | Yes                                       |
| Product Material:                | Brass/ABS                                 |
| Mount Type:                      | Wall                                      |
| Outlet Elbow Supplied:           | No                                        |
| Easy Clean:                      | Not Applicable                            |
| Head Included:                   | No                                        |
| Handset Included:                | No                                        |
| Body Jets Included:              | Not Applicable                            |
| No of Body Jets:                 | Not Applicable                            |
| Operating Pressure (bar):        | 0.1                                       |
| Valve/Cartridge Type:            | 1/4 Turn Ceramic Disc                     |
| Flow Rates (L/min): 0.1 bar: 5.5 | 0.5 bar: 14 1 bar: 20 2 bar: 29 3 bar: 44 |
| TMV2 Approved: No                | Approval No: N/A                          |
| TMV3 Approved: No                | Approval No: N/A                          |
| WRAS Approved: Yes               | Approval No: 2204707                      |
| Head Function:                   | Not Applicable                            |
| Handset Function:                | Not Applicable                            |
| Body Jet Info:                   | Not Applicable                            |
| Pipe Size:                       | 15 mm & 22 mm                             |
| Pipe Centres:                    | N/A                                       |
| Colour/Finish:                   | Brushed Brass                             |
| Hose Included:                   | Not Applicable                            |
| 27 20 1                          | 2                                         |