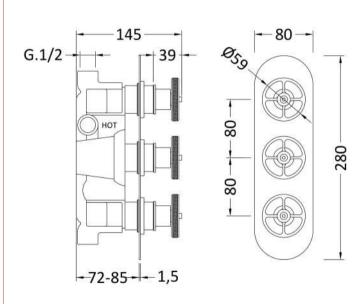

Sales Code: SIWTR803 Description: Industrial Trip Shower Valve W/Diverter

| <b>Product Dimensions</b>                       |                                    |           |
|-------------------------------------------------|------------------------------------|-----------|
| Length (mm):                                    |                                    |           |
| Width (mm):                                     | 80                                 |           |
| Height (mm):                                    | 280                                |           |
| Depth (mm):                                     | 145                                |           |
| Nett Weight (kg):                               | 3.8                                |           |
| Packaging Dimensions                            |                                    |           |
| Length (mm):                                    | 320                                |           |
| Width (mm):                                     | 250                                |           |
| Height (mm):                                    | 130                                |           |
| Gross Weight (kg):                              | 3.8                                |           |
| Packaging Data                                  |                                    |           |
| Box Colour:                                     | White Cardboard Box                |           |
| Box Qty:                                        | 0                                  |           |
| Label Size:                                     | 0 x 0                              |           |
| Label Colour:                                   | White Label                        |           |
| Label Qty:                                      | 0                                  |           |
| Outer Box Dimensions (If A                      |                                    |           |
| Length (mm):                                    | присавіс)                          |           |
| Width (mm):                                     | 510                                |           |
| Height (mm):                                    | 500                                |           |
| Depth (mm):                                     | 355                                |           |
| Gross Weight (kg):                              | 333                                |           |
| Barcode:                                        | 5056462674001                      |           |
| Product Details                                 | 3030102011001                      |           |
|                                                 | Haitad Kinadana                    |           |
| Country of Origin:                              | United Kingdom                     |           |
| Fitting Instruction:                            | Yes Proce (A.D.C.                  |           |
| Product Material:                               | Brass/ABS                          |           |
| Mount Type:                                     | Wall                               |           |
| Outlet Elbow Supplied:                          | Not Applicable                     |           |
| Easy Clean:<br>Head Included:                   | Not Applicable                     |           |
| Handset Included:                               | No                                 |           |
|                                                 | No<br>Not Applicable               |           |
| Body Jets Included:                             | Not Applicable                     |           |
| No of Body Jets:                                | Not Applicable<br>0.5              |           |
| Operating Pressure (bar): Valve/Cartridge Type: | 1/4 Turn Ceramic Disc              |           |
| Flow Rates (L/min): 0.1 bar: N/A                |                                    | 3 bar: 27 |
| TMV2 Approved: No                               | Approval No: N/A                   | 3 Uai. Z1 |
| TMV2 Approved: No                               | Approval No: N/A  Approval No: N/A |           |
| WRAS Approved: No                               | Approval No: N/A                   |           |
| Head Function:                                  | Not Applicable                     |           |
| Handset Function:                               | Not Applicable  Not Applicable     |           |
| Body Jet Info:                                  | Not Applicable  Not Applicable     |           |
| Pipe Size:                                      | 22 mm (3/4" Bsp)                   |           |
| Pipe Centres:                                   | 125mm                              |           |
| Colour/Finish:                                  | Brushed Brass                      |           |
| Hose Included:                                  | Not Applicable                     |           |
| No of Outlets:                                  | 3                                  |           |
|                                                 |                                    |           |