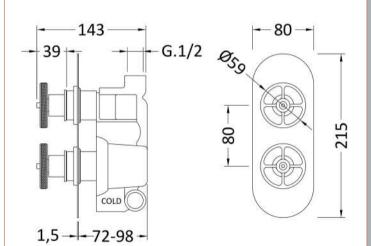

## TECHNICAL DATA SHEET

ROXOR

Sales Code: SIWTW01

**Description:** Industrial Twin Shower Valve

| Product Dimensions               |                                 |           |
|----------------------------------|---------------------------------|-----------|
| Length (mm):                     |                                 |           |
| Width (mm):                      | 80                              |           |
| Height (mm):                     | 215                             |           |
| Depth (mm):                      | 136                             |           |
| Nett Weight (kg):                | 2.6                             |           |
| Packaging Dimensions             |                                 |           |
| Length (mm):                     | 250                             |           |
| Width (mm):                      | 240                             |           |
| Height (mm):                     | 110                             |           |
| Gross Weight (kg):               | 2.6                             |           |
| Packaging Data                   |                                 |           |
| Box Colour:                      | White Cardboard Box             |           |
| Box Qty:                         | 0                               |           |
| Label Size:                      | 0 x 0                           |           |
| Label Colour:                    | White Label                     |           |
| Label Qty:                       | 0                               |           |
| Outer Box Dimensions (If A       |                                 |           |
| Length (mm):                     | (ppicable)                      |           |
| Width (mm):                      | 290                             |           |
|                                  | 420                             |           |
| Height (mm):                     | 500                             |           |
| Depth (mm):                      | 15                              |           |
| Gross Weight (kg):               | 5056211855132                   |           |
| Barcode:                         | 5056211855132                   |           |
| Product Details                  |                                 |           |
| Country of Origin:               | United Kingdom                  |           |
| Fitting Instruction:             | Yes                             |           |
| Product Material:                | Brass/ABS                       |           |
| Mount Type:                      | Wall                            |           |
| Outlet Elbow Supplied:           | No                              |           |
| Easy Clean:                      | Not Applicable                  |           |
| Head Included:                   | No                              |           |
| Handset Included:                | No                              |           |
| Body Jets Included:              | Not Applicable                  |           |
| No of Body Jets:                 | Not Applicable                  |           |
| Operating Pressure (bar):        | 0.1                             |           |
| Valve/Cartridge Type:            | 1/4 Turn Ceramic Disc           |           |
| Flow Rates (L/min): 0.1 bar: 5.5 | 0.5 bar: 14 1 bar: 20 2 bar: 29 | 3 bar: 44 |
| TMV2 Approved: No                | Approval No: N/A                |           |
| TMV3 Approved: No                | Approval No: N/A                |           |
| WRAS Approved: Yes               | Approval No: 2204707            |           |
| Head Function:                   | Not Applicable                  |           |
| Handset Function:                | Not Applicable                  |           |
| Body Jet Info:                   | Not Applicable                  |           |
| Pipe Size:                       | 15 mm (1/2" Bsp)                |           |
| Pipe Centres:                    | N/A                             |           |
| Colour/Finish:                   | Chrome                          |           |
| Hose Included:                   | Not Applicable                  |           |
| No. of Outlets:                  | 1                               |           |