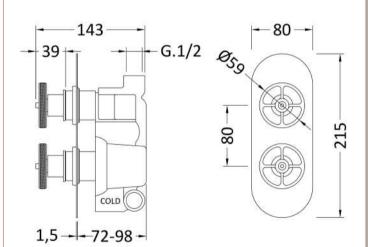

## TECHNICAL DATA SHEET

ROXOR

Sales Code: SIWTW02

**Description:** Industrial Twin Shower Valve W/Diverter

| Product Dimensions               |                                           |
|----------------------------------|-------------------------------------------|
| Length (mm):                     | 00                                        |
| Width (mm):                      | 80                                        |
| Height (mm):                     | 215                                       |
| Depth (mm):                      | 143                                       |
| Nett Weight (kg):                | 2.9                                       |
| Packaging Dimensions             |                                           |
| Length (mm):                     | 250                                       |
| Width (mm):                      | 240                                       |
| Height (mm):                     | 130                                       |
| Gross Weight (kg):               | 2.9                                       |
| Packaging Data                   |                                           |
| Box Colour:                      | White Cardboard Box                       |
| Box Qty:                         | 0                                         |
| Label Size:                      | 0 X 0                                     |
| Label Colour:                    | White Label                               |
| Label Qty:                       | 0                                         |
| Outer Box Dimensions (If A       |                                           |
|                                  | ppneasie)                                 |
| Length (mm):                     |                                           |
| Width (mm):                      |                                           |
| Height (mm):                     |                                           |
| Depth (mm):                      |                                           |
| Gross Weight (kg):               | 16                                        |
| Barcode:                         | 5056211855149                             |
| Product Details                  |                                           |
| Country of Origin:               | United Kingdom                            |
| Fitting Instruction:             | Yes                                       |
| Product Material:                | Brass/ABS                                 |
| Mount Type:                      | Wall                                      |
| Outlet Elbow Supplied:           | No                                        |
| Easy Clean:                      | Not Applicable                            |
| Head Included:                   | No                                        |
| Handset Included:                | No                                        |
| Body Jets Included:              | No                                        |
| No of Body Jets:                 | Not Applicable                            |
| Operating Pressure (bar):        | 0.5                                       |
| Valve/Cartridge Type:            | 1/4 Turn Ceramic Disc                     |
| Flow Rates (L/min): 0.1 bar: N/A | 0.5 bar: 13 1 bar: 17 2 bar: 24 3 bar: 27 |
| TMV2 Approved: No                | Approval No: N/A                          |
| TMV3 Approved: No                | Approval No: N/A                          |
| WRAS Approved: No                | Approval No: N/A                          |
| Head Function:                   | Not Applicable                            |
| Handset Function:                | Not Applicable                            |
| Body Jet Info:                   | Not Applicable                            |
| Pipe Size:                       | 15 mm & 22 mm                             |
| Pipe Centres:                    | N/A                                       |
| Colour/Finish:                   | Chrome                                    |
| Hose Included:                   | Not Applicable                            |
| No. of Outlets:                  | 2                                         |