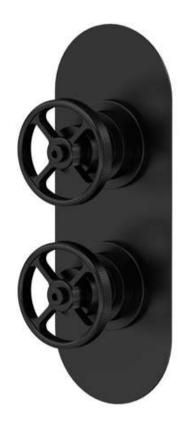

Sales Code: SIWTW401 Description: Industrial Twin Shower Valve

| Product Dimensions               |                                          |
|----------------------------------|------------------------------------------|
| Length (mm):                     |                                          |
| Width (mm):                      | 80                                       |
| Height (mm):                     | 215                                      |
| Depth (mm):                      | 136                                      |
| Nett Weight (kg):                | 2.6                                      |
| Packaging Dimensions             |                                          |
| Length (mm):                     | 250                                      |
| Width (mm):                      | 240                                      |
| Height (mm):                     | 110                                      |
| Gross Weight (kg):               | 2.6                                      |
|                                  | 2.0                                      |
| Packaging Data                   | Wilder Conditional Deci                  |
| Box Colour:                      | White Cardboard Box                      |
| Box Qty:                         | 0                                        |
| Label Size:                      | 0 x 0                                    |
| Label Colour:                    | White Label                              |
| Label Qty:                       | 0                                        |
| Outer Box Dimensions (If A       | Applicable)                              |
| Length (mm):                     |                                          |
| Width (mm):                      | 290                                      |
| Height (mm):                     | 420                                      |
| Depth (mm):                      | 500                                      |
| Gross Weight (kg):               | 15                                       |
| Barcode:                         | 5056462674018                            |
| Product Details                  |                                          |
| Country of Origin:               | United Kingdom                           |
| Fitting Instruction:             | Yes                                      |
| Product Material:                | Brass/ABS                                |
| Mount Type:                      | Wall                                     |
| Outlet Elbow Supplied:           | No                                       |
| Easy Clean:                      | Not Applicable                           |
| Head Included:                   | No                                       |
| Handset Included:                | No                                       |
| Body Jets Included:              | Not Applicable                           |
| No of Body Jets:                 | Not Applicable                           |
| Operating Pressure (bar):        | 0.1                                      |
| Valve/Cartridge Type:            | 1/4 Turn Ceramic Disc                    |
| Flow Rates (L/min): 0.1 bar: 5.5 | 0.5 bar: 14 1 bar: 20 2 bar: 29 3 bar: 4 |
| TMV2 Approved: No                | Approval No: N/A                         |
| TMV3 Approved: No                | Approval No: N/A                         |
| WRAS Approved: Yes               | Approval No: 2204707                     |
| Head Function:                   | Not Applicable                           |
| Handset Function:                | Not Applicable                           |
| Body Jet Info:                   | Not Applicable                           |
| Pipe Size:                       | 15 mm (1/2" Bsp)                         |
| Pipe Centres:                    | N/A                                      |
| Colour/Finish:                   | Matt Black                               |
| Hose Included:                   | Not Applicable                           |
| No. of Outlets:                  | 1                                        |
| ito. of Outlets.                 |                                          |