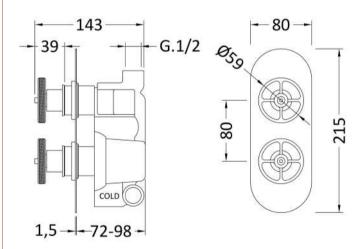

Sales Code: SIWTW401 Description: Industrial Twin Shower Valve

| Product Dimensions               |                                          |
|----------------------------------|------------------------------------------|
| Length (mm):                     |                                          |
| Width (mm):                      | 80                                       |
| Height (mm):                     | 215                                      |
| Depth (mm):                      | 136                                      |
| Nett Weight (kg):                | 2.6                                      |
| Packaging Dimensions             |                                          |
| Length (mm):                     | 250                                      |
| Width (mm):                      | 240                                      |
| Height (mm):                     | 110                                      |
| Gross Weight (kg):               | 2.6                                      |
|                                  | 2.0                                      |
| Packaging Data                   | Wilder Conditional Deci                  |
| Box Colour:                      | White Cardboard Box                      |
| Box Qty:                         | 0                                        |
| Label Size:                      | 0 x 0                                    |
| Label Colour:                    | White Label                              |
| Label Qty:                       | 0                                        |
| Outer Box Dimensions (If A       | Applicable)                              |
| Length (mm):                     |                                          |
| Width (mm):                      | 290                                      |
| Height (mm):                     | 420                                      |
| Depth (mm):                      | 500                                      |
| Gross Weight (kg):               | 15                                       |
| Barcode:                         | 5056462674018                            |
| Product Details                  |                                          |
| Country of Origin:               | United Kingdom                           |
| Fitting Instruction:             | Yes                                      |
| Product Material:                | Brass/ABS                                |
| Mount Type:                      | Wall                                     |
| Outlet Elbow Supplied:           | No                                       |
| Easy Clean:                      | Not Applicable                           |
| Head Included:                   | No                                       |
| Handset Included:                | No                                       |
| Body Jets Included:              | Not Applicable                           |
| No of Body Jets:                 | Not Applicable                           |
| Operating Pressure (bar):        | 0.1                                      |
| Valve/Cartridge Type:            | 1/4 Turn Ceramic Disc                    |
| Flow Rates (L/min): 0.1 bar: 5.5 | 0.5 bar: 14 1 bar: 20 2 bar: 29 3 bar: 4 |
| TMV2 Approved: No                | Approval No: N/A                         |
| TMV3 Approved: No                | Approval No: N/A                         |
| WRAS Approved: Yes               | Approval No: 2204707                     |
| Head Function:                   | Not Applicable                           |
| Handset Function:                | Not Applicable                           |
| Body Jet Info:                   | Not Applicable                           |
| Pipe Size:                       | 15 mm (1/2" Bsp)                         |
| Pipe Centres:                    | N/A                                      |
| Colour/Finish:                   | Matt Black                               |
| Hose Included:                   | Not Applicable                           |
| No. of Outlets:                  | 1                                        |
| ito. of Outlets.                 |                                          |