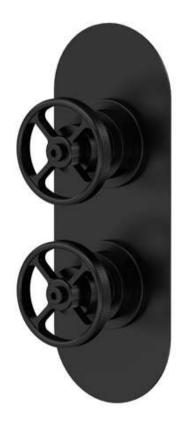

Sales Code: SIWTW402 Description: Industrial Twin Shower Valve W/Diverter

| Product Dimensions                     |                                      |
|----------------------------------------|--------------------------------------|
| Length (mm):                           |                                      |
| Width (mm):                            | 80                                   |
| Height (mm):                           | 215                                  |
| Depth (mm):                            | 143                                  |
| Nett Weight (kg):                      | 2.9                                  |
| Packaging Dimensions                   | 2.3                                  |
|                                        | 250                                  |
| Length (mm):                           | 250                                  |
| Width (mm):                            | 240                                  |
| Height (mm):                           | 130                                  |
| Gross Weight (kg):                     | 2.9                                  |
| Packaging Data                         |                                      |
| Box Colour:                            | White Cardboard Box                  |
| Box Qty:                               | 0                                    |
| Label Size:                            | 0 x 0                                |
| Label Colour:                          | White Label                          |
| Label Qty:                             | 0                                    |
| <b>Outer Box Dimensions (If Applie</b> | cable)                               |
| Length (mm):                           |                                      |
| Width (mm):                            |                                      |
| Height (mm):                           |                                      |
| Depth (mm):                            |                                      |
| Gross Weight (kg):                     | 16                                   |
| Barcode:                               | 5056462674025                        |
| <b>Product Details</b>                 |                                      |
| Country of Origin:                     | United Kingdom                       |
| Fitting Instruction:                   | Yes                                  |
| Product Material:                      | Brass/ABS                            |
| Mount Type:                            | Wall                                 |
| Outlet Elbow Supplied:                 | No                                   |
| Easy Clean:                            | Not Applicable                       |
| Head Included:                         | No                                   |
| Handset Included:                      | No                                   |
| Body Jets Included:                    | No                                   |
| No of Body Jets:                       | Not Applicable                       |
| Operating Pressure (bar):              | 0.5                                  |
| Valve/Cartridge Type:                  | 1/4 Turn Ceramic Disc                |
|                                        | ar: 13 1 bar: 17 2 bar: 24 3 bar: 27 |
| TMV2 Approved: No                      | Approval No: N/A                     |
| TMV3 Approved: No                      | Approval No: N/A                     |
| WRAS Approved: No                      | Approval No: N/A                     |
| Head Function:                         | Not Applicable                       |
| Handset Function:                      | Not Applicable                       |
| Body Jet Info:                         | Not Applicable                       |
| Pipe Size:                             | 15 mm & 22 mm                        |
| Pipe Centres:                          | N/A                                  |
| Colour/Finish:                         | Matt Black                           |
| Hose Included:                         | Not Applicable                       |
| No. of Outlets:                        | 2                                    |