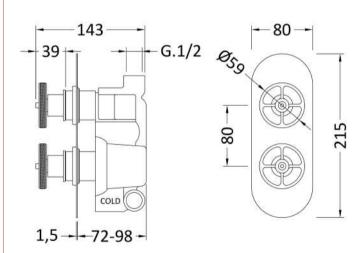

Sales Code: SIWTW402 Description: Industrial Twin Shower Valve W/Diverter

| Product Dimensions                     |                                      |
|----------------------------------------|--------------------------------------|
| Length (mm):                           |                                      |
| Width (mm):                            | 80                                   |
| Height (mm):                           | 215                                  |
| Depth (mm):                            | 143                                  |
| Nett Weight (kg):                      | 2.9                                  |
| Packaging Dimensions                   | 2.3                                  |
|                                        | 250                                  |
| Length (mm):                           | 250                                  |
| Width (mm):                            | 240                                  |
| Height (mm):                           | 130                                  |
| Gross Weight (kg):                     | 2.9                                  |
| Packaging Data                         |                                      |
| Box Colour:                            | White Cardboard Box                  |
| Box Qty:                               | 0                                    |
| Label Size:                            | 0 x 0                                |
| Label Colour:                          | White Label                          |
| Label Qty:                             | 0                                    |
| <b>Outer Box Dimensions (If Applie</b> | cable)                               |
| Length (mm):                           |                                      |
| Width (mm):                            |                                      |
| Height (mm):                           |                                      |
| Depth (mm):                            |                                      |
| Gross Weight (kg):                     | 16                                   |
| Barcode:                               | 5056462674025                        |
| <b>Product Details</b>                 |                                      |
| Country of Origin:                     | United Kingdom                       |
| Fitting Instruction:                   | Yes                                  |
| Product Material:                      | Brass/ABS                            |
| Mount Type:                            | Wall                                 |
| Outlet Elbow Supplied:                 | No                                   |
| Easy Clean:                            | Not Applicable                       |
| Head Included:                         | No                                   |
| Handset Included:                      | No                                   |
| Body Jets Included:                    | No                                   |
| No of Body Jets:                       | Not Applicable                       |
| Operating Pressure (bar):              | 0.5                                  |
| Valve/Cartridge Type:                  | 1/4 Turn Ceramic Disc                |
|                                        | ar: 13 1 bar: 17 2 bar: 24 3 bar: 27 |
| TMV2 Approved: No                      | Approval No: N/A                     |
| TMV3 Approved: No                      | Approval No: N/A                     |
| WRAS Approved: No                      | Approval No: N/A                     |
| Head Function:                         | Not Applicable                       |
| Handset Function:                      | Not Applicable                       |
| Body Jet Info:                         | Not Applicable                       |
| Pipe Size:                             | 15 mm & 22 mm                        |
| Pipe Centres:                          | N/A                                  |
| Colour/Finish:                         | Matt Black                           |
| Hose Included:                         | Not Applicable                       |
| No. of Outlets:                        | 2                                    |