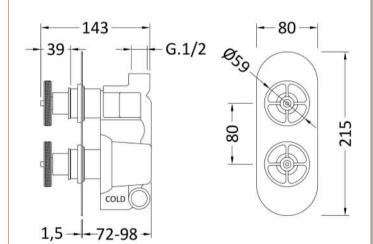

## TECHNICAL DATA SHEET

ROXOR

Sales Code: SIWTW801

**Description:** Industrial Twin Shower Valve

| Product Dimensions               |                                 |           |
|----------------------------------|---------------------------------|-----------|
| Length (mm):                     |                                 |           |
| Width (mm):                      | 80                              |           |
| Height (mm):                     | 215                             |           |
| Depth (mm):                      | 136                             |           |
| Nett Weight (kg):                | 2.6                             |           |
| Packaging Dimensions             |                                 |           |
| Length (mm):                     | 250                             |           |
| Width (mm):                      | 240                             |           |
| Height (mm):                     | 110                             |           |
| Gross Weight (kg):               | 2.6                             |           |
| Packaging Data                   |                                 |           |
| Box Colour:                      | White Cardboard Box             |           |
| Box Oty:                         | 0                               |           |
| Label Size:                      | 0 x 0                           |           |
| Label Colour:                    | White Label                     |           |
| Label Qty:                       | 0                               |           |
| Outer Box Dimensions (If A       |                                 |           |
| Length (mm):                     | -F.E                            |           |
| Width (mm):                      | 290                             |           |
| Height (mm):                     | 420                             |           |
| Depth (mm):                      | 500                             |           |
| Gross Weight (kg):               | 15                              |           |
| Barcode:                         | 5056462673974                   |           |
| Product Details                  |                                 |           |
| Country of Origin:               | United Kingdom                  |           |
| Fitting Instruction:             | Yes                             |           |
| Product Material:                | Brass/ABS                       |           |
| Mount Type:                      | Wall                            |           |
| Outlet Elbow Supplied:           | No                              |           |
| Easy Clean:                      |                                 |           |
| Head Included:                   | Not Applicable No               |           |
| Handset Included:                | No                              |           |
| Body Jets Included:              | Not Applicable                  |           |
| No of Body Jets:                 | Not Applicable                  |           |
| Operating Pressure (bar):        | 0.1                             |           |
| Valve/Cartridge Type:            | 1/4 Turn Ceramic Disc           |           |
| Flow Rates (L/min): 0.1 bar: 5.5 | 0.5 bar: 14 1 bar: 20 2 bar: 29 | 3 bar: 44 |
| TMV2 Approved: No                | Approval No: N/A                | J Ouri T  |
| TMV3 Approved: No                | Approval No: N/A                |           |
| WRAS Approved: Yes               | Approval No: 2204707            |           |
| Head Function:                   | Not Applicable                  |           |
| Handset Function:                | Not Applicable                  |           |
| Body Jet Info:                   | Not Applicable                  |           |
| Pipe Size:                       | 15 mm (1/2" Bsp)                |           |
| Pipe Centres:                    | N/A                             |           |
| Colour/Finish:                   | Brushed Brass                   |           |
| Hose Included:                   | Not Applicable                  |           |
| noor moraava.                    | nocrippileable                  |           |