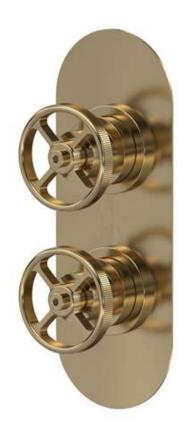

## TECHNICAL DATA SHEET

ROXOR

Sales Code: SIWTW802

**Description:** Industrial Twin Shower Valve W/Diverter

| Length (mm):                     |                                 |           |
|----------------------------------|---------------------------------|-----------|
| Width (mm):                      | 80                              |           |
| Height (mm):                     | 215                             |           |
| Depth (mm):                      | 143                             |           |
| Nett Weight (kg):                | 2.9                             |           |
| Packaging Dimensions             |                                 |           |
| Length (mm):                     | 250                             |           |
| Width (mm):                      | 240                             |           |
| Height (mm):                     | 130                             |           |
| Gross Weight (kg):               | 2.9                             |           |
| Packaging Data                   | 2.5                             |           |
| Box Colour:                      | White Cardboard Box             |           |
|                                  |                                 |           |
| Box Qty:<br>Label Size:          | 0<br>0 x 0                      |           |
| Label Colour:                    |                                 |           |
|                                  | White Label                     |           |
| Label Qty:                       |                                 |           |
| Outer Box Dimensions (If A       | (ppicable)                      |           |
| Length (mm):                     |                                 |           |
| Width (mm):                      |                                 |           |
| Height (mm):                     |                                 |           |
| Depth (mm):                      |                                 |           |
| Gross Weight (kg):               | 16                              |           |
| Barcode:                         | 5056462673981                   |           |
| Product Details                  |                                 |           |
| Country of Origin:               | United Kingdom                  |           |
| Fitting Instruction:             | Yes                             |           |
| Product Material:                | Brass/ABS                       |           |
| Mount Type:                      | Wall                            |           |
| Outlet Elbow Supplied:           | No                              |           |
| Easy Clean:                      | Not Applicable                  |           |
| Head Included:                   | No                              |           |
| Handset Included:                | No                              |           |
| Body Jets Included:              | No                              |           |
| No of Body Jets:                 | Not Applicable                  |           |
| Operating Pressure (bar):        | 0.5                             |           |
| Valve/Cartridge Type:            | 1/4 Turn Ceramic Disc           |           |
| Flow Rates (L/min): 0.1 bar: N/A | 0.5 bar: 13 1 bar: 17 2 bar: 24 | 3 bar: 27 |
| TMV2 Approved: No                | Approval No: N/A                |           |
| TMV3 Approved: No                | Approval No: N/A                |           |
| WRAS Approved: No                | Approval No: N/A                |           |
| Head Function:                   | Not Applicable                  |           |
| Handset Function:                | Not Applicable                  |           |
| Body Jet Info:                   | Not Applicable                  |           |
| Pipe Size:                       | 15 mm & 22 mm                   |           |
| Pipe Centres:                    | N/A                             |           |
| Colour/Finish:                   | Brushed Brass                   |           |
| Hose Included:                   | Not Applicable                  |           |
| No. of Outlets:                  | 2                               |           |