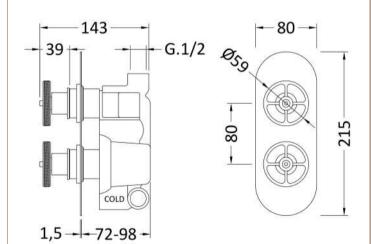

## TECHNICAL DATA SHEET

ROXOR

Sales Code: SIWTW802

**Description:** Industrial Twin Shower Valve W/Diverter

| Length (mm):                     |                                 |           |
|----------------------------------|---------------------------------|-----------|
| Width (mm):                      | 80                              |           |
| Height (mm):                     | 215                             |           |
| Depth (mm):                      | 143                             |           |
| Nett Weight (kg):                | 2.9                             |           |
| Packaging Dimensions             |                                 |           |
| Length (mm):                     | 250                             |           |
| Width (mm):                      | 240                             |           |
| Height (mm):                     | 130                             |           |
| Gross Weight (kg):               | 2.9                             |           |
| Packaging Data                   | 2.5                             |           |
| Box Colour:                      | White Cardboard Box             |           |
|                                  |                                 |           |
| Box Qty:<br>Label Size:          | 0<br>0 x 0                      |           |
| Label Colour:                    |                                 |           |
|                                  | White Label                     |           |
| Label Qty:                       |                                 |           |
| Outer Box Dimensions (If A       | (ppicable)                      |           |
| Length (mm):                     |                                 |           |
| Width (mm):                      |                                 |           |
| Height (mm):                     |                                 |           |
| Depth (mm):                      |                                 |           |
| Gross Weight (kg):               | 16                              |           |
| Barcode:                         | 5056462673981                   |           |
| Product Details                  |                                 |           |
| Country of Origin:               | United Kingdom                  |           |
| Fitting Instruction:             | Yes                             |           |
| Product Material:                | Brass/ABS                       |           |
| Mount Type:                      | Wall                            |           |
| Outlet Elbow Supplied:           | No                              |           |
| Easy Clean:                      | Not Applicable                  |           |
| Head Included:                   | No                              |           |
| Handset Included:                | No                              |           |
| Body Jets Included:              | No                              |           |
| No of Body Jets:                 | Not Applicable                  |           |
| Operating Pressure (bar):        | 0.5                             |           |
| Valve/Cartridge Type:            | 1/4 Turn Ceramic Disc           |           |
| Flow Rates (L/min): 0.1 bar: N/A | 0.5 bar: 13 1 bar: 17 2 bar: 24 | 3 bar: 27 |
| TMV2 Approved: No                | Approval No: N/A                |           |
| TMV3 Approved: No                | Approval No: N/A                |           |
| WRAS Approved: No                | Approval No: N/A                |           |
| Head Function:                   | Not Applicable                  |           |
| Handset Function:                | Not Applicable                  |           |
| Body Jet Info:                   | Not Applicable                  |           |
| Pipe Size:                       | 15 mm & 22 mm                   |           |
| Pipe Centres:                    | N/A                             |           |
| Colour/Finish:                   | Brushed Brass                   |           |
| Hose Included:                   | Not Applicable                  |           |
| No. of Outlets:                  | 2                               |           |