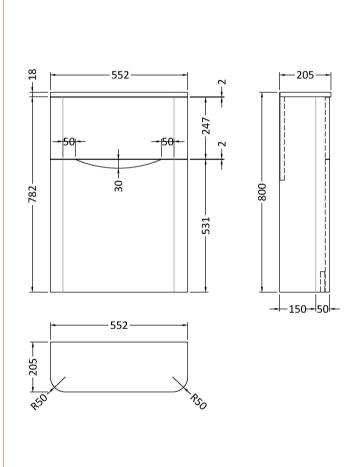

Sales Code: SML841 **Description:** 550 W.C Unit

| <b>Product Dimensions</b>   |                               |
|-----------------------------|-------------------------------|
| Height (mm):                | 800                           |
| Width (mm):                 | 550                           |
| Depth (mm):                 | 205                           |
| Nett Weight (kg):           | 15.5                          |
| Packaging Dimensions        |                               |
| Height (mm):                | 880                           |
| Width (mm):                 | 590                           |
| Depth (mm):                 | 230                           |
| Gross Weight (kg):          | 16                            |
| Packaging Data              |                               |
| Box Colour:                 | Brown Cardboard Box - Printed |
| Box Oty:                    | 1                             |
| Label Size:                 | 100 x 50                      |
| Label Colour:               | White Label                   |
| Label Oty:                  | 2                             |
| Outer Box Dimensions (If Ap | onlicable)                    |
| Height (mm):                |                               |
| Width (mm):                 |                               |
| Depth (mm):                 |                               |
| Gross Weight (kg):          |                               |
| Barcode:                    | 5056462694740                 |
| Product Details             |                               |
| Country of Origin:          | China                         |
| Fitting Instruction:        | No                            |
| CE Certification:           | N/A                           |
| FSC Certified Materials:    | Yes                           |
| Colour:                     | Satin Green                   |
| Construction Method:        | Cam & Wood Dowel              |
| Construction Type:          | Rigid                         |
| Cabinet Finish:             | MFC Painted Matt              |
| Fascia Finish:              | Mdf Painted Matt              |
| Cabinet Thickness (mm):     | 18                            |
| Fascia Thickness (mm):      | 18                            |
| Drawer Included:            | No                            |
| Drawer Type:                | Not Applicable                |
| No of Shelves:              | 0                             |
| Hinge Type:                 | Not Applicable                |
| Hinge Included:             | No                            |
| Adjustable Legs:            | No                            |
| Fixings Included:           | Yes                           |
| Handle Style:               | Not Applicable                |
| Waste Shroud:               | No                            |
| Handle Included:            | No                            |
| Handle Type:                | Not Applicable                |
|                             |                               |