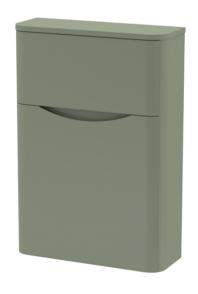

Sales Code: SML841 **Description:** 550 W.C Unit

| <b>Product Dimensions</b>   |                               |
|-----------------------------|-------------------------------|
| Height (mm):                | 800                           |
| Width (mm):                 | 550                           |
| Depth (mm):                 | 205                           |
| Nett Weight (kg):           | 15.5                          |
| Packaging Dimensions        |                               |
| Height (mm):                | 880                           |
| Width (mm):                 | 590                           |
| Depth (mm):                 | 230                           |
| Gross Weight (kg):          | 16                            |
| Packaging Data              |                               |
| Box Colour:                 | Brown Cardboard Box - Printed |
| Box Oty:                    | 1                             |
| Label Size:                 | 100 x 50                      |
| Label Colour:               | White Label                   |
| Label Oty:                  | 2                             |
| Outer Box Dimensions (If Ap | onlicable)                    |
| Height (mm):                |                               |
| Width (mm):                 |                               |
| Depth (mm):                 |                               |
| Gross Weight (kg):          |                               |
| Barcode:                    | 5056462694740                 |
| Product Details             |                               |
| Country of Origin:          | China                         |
| Fitting Instruction:        | No                            |
| CE Certification:           | N/A                           |
| FSC Certified Materials:    | Yes                           |
| Colour:                     | Satin Green                   |
| Construction Method:        | Cam & Wood Dowel              |
| Construction Type:          | Rigid                         |
| Cabinet Finish:             | MFC Painted Matt              |
| Fascia Finish:              | Mdf Painted Matt              |
| Cabinet Thickness (mm):     | 18                            |
| Fascia Thickness (mm):      | 18                            |
| Drawer Included:            | No                            |
| Drawer Type:                | Not Applicable                |
| No of Shelves:              | 0                             |
| Hinge Type:                 | Not Applicable                |
| Hinge Included:             | No                            |
| Adjustable Legs:            | No                            |
| Fixings Included:           | Yes                           |
| Handle Style:               | Not Applicable                |
| Waste Shroud:               | No                            |
| Handle Included:            | No                            |
| Handle Type:                | Not Applicable                |
|                             |                               |