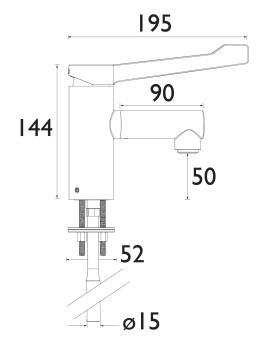

### Dimensions (measurements in mm)

| Flow Rates (I/min)    |     |     |     |     |     |  |  |  |  |  |
|-----------------------|-----|-----|-----|-----|-----|--|--|--|--|--|
| System Pressure (bar) | 0.5 | 1   | 2   | 3   | 5   |  |  |  |  |  |
| SOLO-NM LL            | 3.5 | 4.5 | 5.1 | 5.3 | 6.8 |  |  |  |  |  |