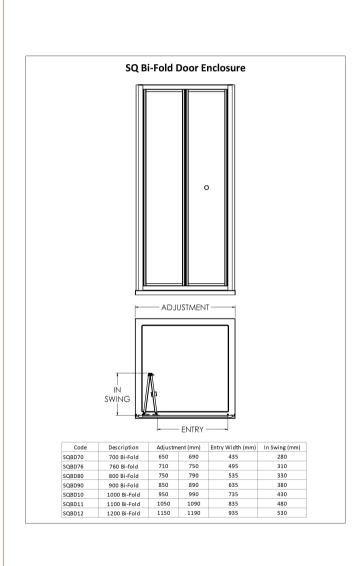

Sales Code: SQBD70 Description: 700X1850mm Bi-Fold Shower Door

| <b>Product Dimensions</b>       |                               |
|---------------------------------|-------------------------------|
| Height (mm):                    | 1852                          |
| Width (mm):                     | 690                           |
| Depth (mm):                     | 39                            |
| Nett Weight (kg):               | 19.6                          |
| Packaging Dimensions            |                               |
| Height (mm):                    | 1910                          |
| Width (mm):                     | 705                           |
| Length (mm):                    | 90                            |
| Gross Weight (kg):              | 19.6                          |
| Packaging Data                  |                               |
| Box Colour:                     | Brown Cardboard Box - Printed |
| Box Qty:                        | 1                             |
| Label Size:                     | 100 x 50                      |
| Label Colour:                   | Not Applicable                |
| Label Qty:                      | 0                             |
| <b>Outer Box Dimensions (If</b> | Applicable)                   |
| Height (mm):                    |                               |
| Width (mm):                     |                               |
| Depth (mm):                     |                               |
| Length (mm):                    |                               |
| Gross Weight (kg):              |                               |
| Barcode:                        | 5056211822028                 |
| <b>Product Details</b>          |                               |
| Country of Origin:              | China                         |
| Fitting Instruction:            | No                            |
| CE Approval:                    | No                            |
| Profile Material:               | Aluminium                     |
| Profile Finish:                 | Satin Chrome                  |
| Adjustments (mm):               | 650mm-690mm                   |
| Entry Width (mm):               | 436mm                         |
| Swing In Dim (mm):              | 285mm                         |
| Swing Out Dim (mm):             | N/A                           |
| Radius (mm):                    | Not Applicable                |
| Glass Thickness (mm):           | 4                             |
| Easy Fit:                       | Yes                           |
| Easy Clean:                     | No                            |
| Handle Style:                   | Knob Handle                   |
| Handle Material:                | ABS                           |
| Enclosure Design:               | Framed                        |
| Wheel Type:                     | Captive And Fixed.            |
| Support Bar Included:           | Support Bar Not Included      |
| Extras:                         | None                          |