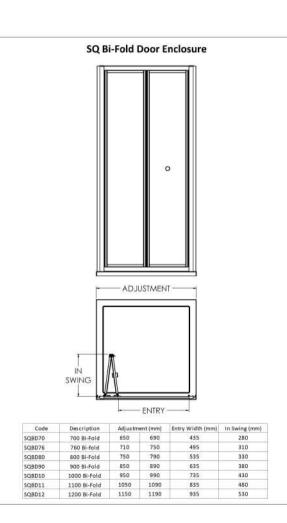

## ENCLOSURES

Sales Code: SQBD76

| Height (mm):               | 1852                          |
|----------------------------|-------------------------------|
| Width (mm):                | 750                           |
| Depth (mm):                | 39                            |
| Nett Weight (kg):          | 22.8                          |
|                            | 22.0                          |
| Packaging Dimensions       | 1010                          |
| Height (mm):               | 1910                          |
| Width (mm):                | 745                           |
| Length (mm):               | 80                            |
| Gross Weight (kg):         | 27.8                          |
| Packaging Data             |                               |
| Box Colour:                | Brown Cardboard Box - Printed |
| Box Qty:                   | 0                             |
| Label Size:                | 0 x 0                         |
| Label Colour:              | Not Applicable                |
| Label Qty:                 | 0                             |
| Outer Box Dimensions (If A | Applicable)                   |
| Height (mm):               |                               |
| Width (mm):                |                               |
| Depth (mm):                |                               |
| Length (mm):               |                               |
| Gross Weight (kg):         |                               |
| Barcode:                   | 5056211822035                 |
| Product Details            |                               |
| Country of Origin:         | China                         |
| Fitting Instruction:       | Yes                           |
| CE & UKCA:                 | No                            |
| Profile Material:          | Aluminium                     |
| Profile Finish:            | Satin Chrome                  |
| Adjustments (mm):          | 710mm - 750mm                 |
| Entry Width (mm):          | 516mm                         |
| Swing In Dim (mm):         | 315mm                         |
| Swing Out Dim (mm):        | N/A                           |
| Radius (mm):               | Not Applicable                |
| Glass Thickness (mm):      | 4                             |
| Easy Fit:                  | Yes                           |
| Easy Clean:                | No                            |
| Handle Style:              | Knob Handle                   |
| Handle Material:           | ABS                           |
| Enclosure Design:          | Framed                        |
| Wheel Type:                | Captive And Fixed.            |
| Support Bar Included:      | Support Bar Not Included      |
| Extras:                    | None                          |