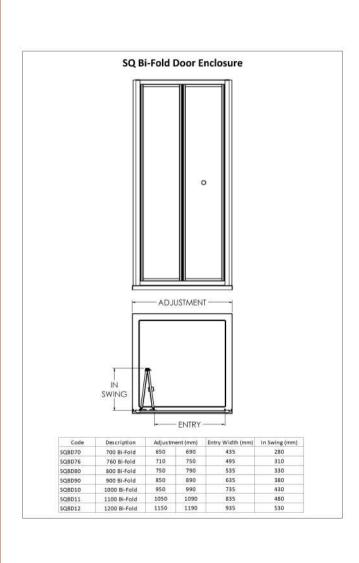

Sales Code: SQBD80 Description: 800X1850mm Bi-Fold Shower Door

| D 1 (D)                   |                               |
|---------------------------|-------------------------------|
| <b>Product Dimensions</b> |                               |
| Height (mm):              | 1852                          |
| Width (mm):               | 790                           |
| Depth (mm):               | 39                            |
| Nett Weight (kg):         | 24.3                          |
| Packaging Dimensions      |                               |
| Height (mm):              | 1910                          |
| Width (mm):               | 785                           |
| Length (mm):              | 80                            |
| Gross Weight (kg):        | 29.3                          |
| Packaging Data            |                               |
| Box Colour:               | Brown Cardboard Box - Printed |
| Box Qty:                  | 0                             |
| Label Size:               | 0 x 0                         |
| Label Colour:             | Not Applicable                |
| Label Qty:                | 0                             |
| Outer Box Dimensions (I   | f Applicable)                 |
| Height (mm):              |                               |
| Width (mm):               |                               |
| Depth (mm):               |                               |
| Length (mm):              |                               |
| Gross Weight (kg):        |                               |
| Barcode:                  | 5056211822042                 |
| Product Details           |                               |
| Country of Origin:        | China                         |
| Fitting Instruction:      | Yes                           |
| CE & UKCA:                | No                            |
| Profile Material:         | Aluminium                     |
| Profile Finish:           | Satin Chrome                  |
| Adjustments (mm):         | 750mm - 790mm                 |
| Entry Width (mm):         | 536mm                         |
| Swing In Dim (mm):        | 335mm                         |
| Swing Out Dim (mm):       | N/A                           |
| Radius (mm):              | Not Applicable                |
| Glass Thickness (mm):     | 4                             |
| Easy Fit:                 | Yes                           |
| Easy Clean:               | No                            |
| Handle Style:             | Knob Handle                   |
| Handle Material:          | ABS                           |
| Enclosure Design:         | Framed                        |
| Wheel Type:               | Captive And Fixed.            |
| Support Bar Included:     | Support Bar Not Included      |
| Extras:                   | None                          |
|                           |                               |