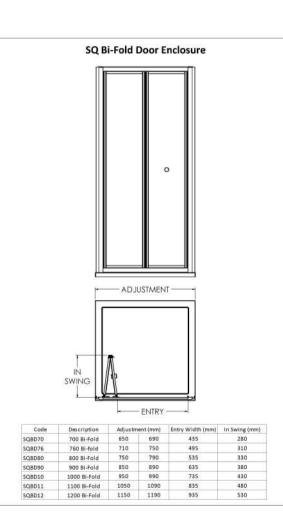

## ENCLOSURES

Sales Code: SQBD90

| Height (mm):               | 1852                          |
|----------------------------|-------------------------------|
| Width (mm):                | 890                           |
| Depth (mm):                | 39                            |
| Nett Weight (kg):          | 26.7                          |
| Packaging Dimensions       | 200                           |
| Height (mm):               | 1910                          |
| Width (mm):                | 885                           |
| Length (mm):               | 80                            |
| Gross Weight (kg):         | 31.7                          |
| Packaging Data             | 0111                          |
| Box Colour:                | Brown Cardboard Box - Printed |
| Box Qty:                   | 0                             |
| Label Size:                | 0 x 0                         |
| Label Colour:              | Not Applicable                |
| Label Qty:                 | 0                             |
| Outer Box Dimensions (If A | •                             |
| Height (mm):               | (ppneasie)                    |
| Width (mm):                |                               |
| Depth (mm):                |                               |
| Length (mm):               |                               |
| Gross Weight (kg):         |                               |
| Barcode:                   | 5056211822059                 |
| Product Details            | 3030211022033                 |
| Country of Origin:         | China                         |
| Fitting Instruction:       | Yes                           |
| CE & UKCA:                 | No                            |
| Profile Material:          | Aluminium                     |
| Profile Finish:            | Satin Chrome                  |
| Adjustments (mm):          | 850mm - 890mm                 |
| Entry Width (mm):          | 636mm                         |
| Swing In Dim (mm):         | 385mm                         |
| Swing Out Dim (mm):        | N/A                           |
| Radius (mm):               | Not Applicable                |
| Glass Thickness (mm):      | 4                             |
| Easy Fit:                  | Yes                           |
| Easy Clean:                | No                            |
| Handle Style:              | Knob Handle                   |
| Handle Material:           | ABS                           |
| Enclosure Design:          | Framed                        |
| Wheel Type:                | Captive And Fixed.            |
| Support Bar Included:      | Support Bar Not Included      |
| Extras:                    | None                          |