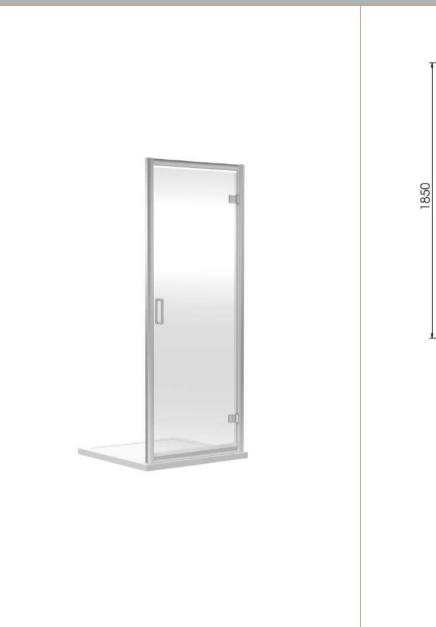

Sales Code: SQHD70 Description: Hinge Door 700X1850

| <b>Product Dimensions</b>       |                               |
|---------------------------------|-------------------------------|
| Height (mm):                    | 1850                          |
| Width (mm):                     | 690                           |
| Depth (mm):                     | 44                            |
| Nett Weight (kg):               | 24.5                          |
| Packaging Dimensions            |                               |
| Height (mm):                    | 1910                          |
| Width (mm):                     | 725                           |
| Length (mm):                    | 65                            |
| Gross Weight (kg):              | 24.5                          |
| Packaging Data                  |                               |
| Box Colour:                     | Brown Cardboard Box - Printed |
| Box Qty:                        | 1                             |
| Label Size:                     | 100 x 50                      |
| Label Colour:                   | Not Applicable                |
| Label Qty:                      | 0                             |
| <b>Outer Box Dimensions (If</b> | Applicable)                   |
| Height (mm):                    | ** /                          |
| Width (mm):                     |                               |
| Depth (mm):                     |                               |
| Length (mm):                    |                               |
| Gross Weight (kg):              |                               |
| Barcode:                        | 5056462626147                 |
| Product Details                 |                               |
| Country of Origin:              | China                         |
| Fitting Instruction:            | No                            |
| CE Approval:                    |                               |
| Profile Material:               | Aluminium                     |
| Profile Finish:                 | Satin Chrome                  |
| Adjustments (mm):               | 660mm-695mm                   |
| Entry Width (mm):               | 520mm                         |
| Swing In Dim (mm):              | N/A                           |
| Swing Out Dim (mm):             | 520mm                         |
| Radius (mm):                    | Not Applicable                |
| Glass Thickness (mm):           | 6                             |
| Easy Fit:                       | Yes                           |
| Easy Clean:                     | No                            |
| Handle Style:                   | Square T Shape Handle         |
| Handle Material:                | ABS                           |
| Enclosure Design:               | Semi-Frameless                |
| Wheel Type:                     | Not Applicable                |
| Support Bar Included:           | Support Bar Not Included      |
| Extras:                         | None                          |