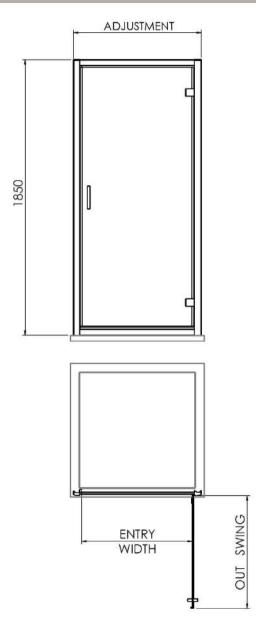

Sales Code: SQHD70 Description: Hinge Door 700X1850

| <b>Product Dimensions</b>       |                               |
|---------------------------------|-------------------------------|
| Height (mm):                    | 1850                          |
| Width (mm):                     | 690                           |
| Depth (mm):                     | 44                            |
| Nett Weight (kg):               | 24.5                          |
| Packaging Dimensions            |                               |
| Height (mm):                    | 1910                          |
| Width (mm):                     | 725                           |
| Length (mm):                    | 65                            |
| Gross Weight (kg):              | 24.5                          |
| Packaging Data                  |                               |
| Box Colour:                     | Brown Cardboard Box - Printed |
| Box Qty:                        | 1                             |
| Label Size:                     | 100 x 50                      |
| Label Colour:                   | Not Applicable                |
| Label Qty:                      | 0                             |
| <b>Outer Box Dimensions (If</b> | Applicable)                   |
| Height (mm):                    | ** /                          |
| Width (mm):                     |                               |
| Depth (mm):                     |                               |
| Length (mm):                    |                               |
| Gross Weight (kg):              |                               |
| Barcode:                        | 5056462626147                 |
| Product Details                 |                               |
| Country of Origin:              | China                         |
| Fitting Instruction:            | No                            |
| CE Approval:                    |                               |
| Profile Material:               | Aluminium                     |
| Profile Finish:                 | Satin Chrome                  |
| Adjustments (mm):               | 660mm-695mm                   |
| Entry Width (mm):               | 520mm                         |
| Swing In Dim (mm):              | N/A                           |
| Swing Out Dim (mm):             | 520mm                         |
| Radius (mm):                    | Not Applicable                |
| Glass Thickness (mm):           | 6                             |
| Easy Fit:                       | Yes                           |
| Easy Clean:                     | No                            |
| Handle Style:                   | Square T Shape Handle         |
| Handle Material:                | ABS                           |
| Enclosure Design:               | Semi-Frameless                |
| Wheel Type:                     | Not Applicable                |
| Support Bar Included:           | Support Bar Not Included      |
| Extras:                         | None                          |