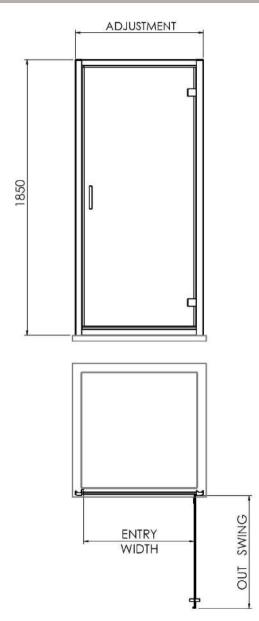

Sales Code: SQHD76 Description: Hinge Door 760X1850

| <b>Product Dimensions</b>         |                               |
|-----------------------------------|-------------------------------|
| Height (mm):                      | 1850                          |
| Width (mm):                       | 750                           |
| Depth (mm):                       | 44                            |
| Nett Weight (kg):                 | 26.8                          |
| Packaging Dimensions              |                               |
| Height (mm):                      | 62                            |
| Width (mm):                       | 770                           |
| Length (mm):                      | 1912                          |
| Gross Weight (kg):                | 27.8                          |
| Packaging Data                    |                               |
| Box Colour:                       | Brown Cardboard Box - Printed |
| Box Qty:                          | 1                             |
| Label Size:                       | 100 x 50                      |
| Label Colour:                     | Not Applicable                |
| Label Qty:                        | 0                             |
| <b>Outer Box Dimensions (If A</b> | pplicable)                    |
| Height (mm):                      |                               |
| Width (mm):                       |                               |
| Depth (mm):                       |                               |
| Length (mm):                      |                               |
| Gross Weight (kg):                |                               |
| Barcode:                          | 5056211801276                 |
| <b>Product Details</b>            |                               |
| Country of Origin:                | China                         |
| Fitting Instruction:              | No                            |
| CE Approval:                      | Yes                           |
| Profile Material:                 | Aluminium                     |
| Profile Finish:                   | Satin Chrome                  |
| Adjustments (mm):                 | 720mm-755mm                   |
| Entry Width (mm):                 | 580mm                         |
| Swing In Dim (mm):                | N/A                           |
| Swing Out Dim (mm):               | 580mm                         |
| Radius (mm):                      | Not Applicable                |
| Glass Thickness (mm):             | 6                             |
| Easy Fit:                         | Yes                           |
| Easy Clean:                       | No                            |
| Handle Style:                     | Square T Shape Handle         |
| Handle Material:                  | Metal                         |
| Enclosure Design:                 | Semi-Frameless                |
| Wheel Type:                       | Not Applicable                |
| Support Bar Included:             | Support Bar Not Included      |
| Extras:                           | None                          |