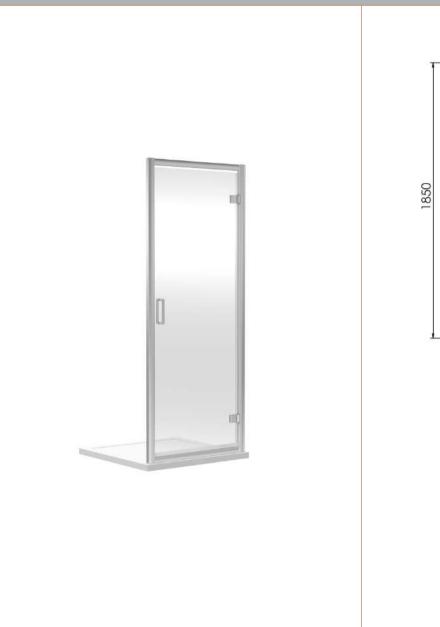

Sales Code: SQHD76 Description: Hinge Door 760X1850

| <b>Product Dimensions</b>         |                               |
|-----------------------------------|-------------------------------|
| Height (mm):                      | 1850                          |
| Width (mm):                       | 750                           |
| Depth (mm):                       | 44                            |
| Nett Weight (kg):                 | 26.8                          |
| Packaging Dimensions              |                               |
| Height (mm):                      | 62                            |
| Width (mm):                       | 770                           |
| Length (mm):                      | 1912                          |
| Gross Weight (kg):                | 27.8                          |
| Packaging Data                    |                               |
| Box Colour:                       | Brown Cardboard Box - Printed |
| Box Qty:                          | 1                             |
| Label Size:                       | 100 x 50                      |
| Label Colour:                     | Not Applicable                |
| Label Qty:                        | 0                             |
| <b>Outer Box Dimensions (If A</b> | pplicable)                    |
| Height (mm):                      |                               |
| Width (mm):                       |                               |
| Depth (mm):                       |                               |
| Length (mm):                      |                               |
| Gross Weight (kg):                |                               |
| Barcode:                          | 5056211801276                 |
| <b>Product Details</b>            |                               |
| Country of Origin:                | China                         |
| Fitting Instruction:              | No                            |
| CE Approval:                      | Yes                           |
| Profile Material:                 | Aluminium                     |
| Profile Finish:                   | Satin Chrome                  |
| Adjustments (mm):                 | 720mm-755mm                   |
| Entry Width (mm):                 | 580mm                         |
| Swing In Dim (mm):                | N/A                           |
| Swing Out Dim (mm):               | 580mm                         |
| Radius (mm):                      | Not Applicable                |
| Glass Thickness (mm):             | 6                             |
| Easy Fit:                         | Yes                           |
| Easy Clean:                       | No                            |
| Handle Style:                     | Square T Shape Handle         |
| Handle Material:                  | Metal                         |
| Enclosure Design:                 | Semi-Frameless                |
| Wheel Type:                       | Not Applicable                |
| Support Bar Included:             | Support Bar Not Included      |
| Extras:                           | None                          |