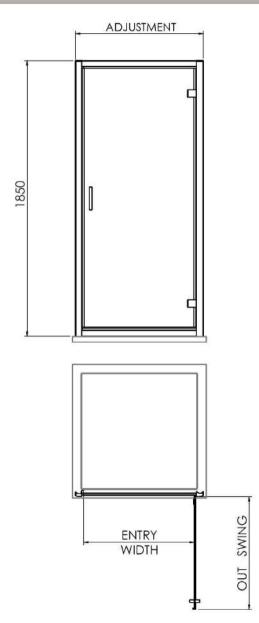

Sales Code: SQHD80BP Description: Hinge Door 800X1850

| Product Dimensions              |                               |
|---------------------------------|-------------------------------|
| Height (mm):                    | 1850                          |
| Width (mm):                     | 790                           |
| Depth (mm):                     | 44                            |
| Nett Weight (kg):               | 27.9                          |
| Packaging Dimensions            |                               |
| Height (mm):                    | 62                            |
| Width (mm):                     | 810                           |
| Length (mm):                    | 1912                          |
| Gross Weight (kg):              | 28.9                          |
| Packaging Data                  |                               |
| Box Colour:                     | Brown Cardboard Box - Printed |
| Box Qty:                        | 1                             |
| Label Size:                     | 100 x 50                      |
| Label Colour:                   | Not Applicable                |
| Label Qty:                      | 0                             |
| <b>Outer Box Dimensions (Is</b> | f Applicable)                 |
| Height (mm):                    |                               |
| Width (mm):                     |                               |
| Depth (mm):                     |                               |
| Length (mm):                    |                               |
| Gross Weight (kg):              |                               |
| Barcode:                        | 5056211801238                 |
| <b>Product Details</b>          |                               |
| Country of Origin:              | China                         |
| Fitting Instruction:            | No                            |
| CE Approval:                    | Yes                           |
| Profile Material:               | Aluminium                     |
| Profile Finish:                 | Matt Black                    |
| Adjustments (mm):               | 760mm-795mm                   |
| Entry Width (mm):               | 620mm                         |
| Swing In Dim (mm):              | N/A                           |
| Swing Out Dim (mm):             | 620mm                         |
| Radius (mm):                    | Not Applicable                |
| Glass Thickness (mm):           | 6                             |
| Easy Fit:                       | Yes                           |
| Easy Clean:                     | No                            |
| Handle Style:                   | Square T Shape Handle         |
| Handle Material:                | Metal                         |
| Enclosure Design:               | Semi-Frameless                |
| Wheel Type:                     | Not Applicable                |
| Support Bar Included:           | Support Bar Not Included      |
| Extras:                         | None                          |