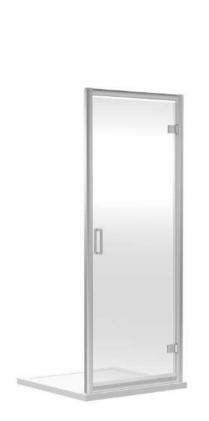

ROXOR

Sales Code: SQHD80

| Product Dimensions       |                               |
|--------------------------|-------------------------------|
| Height (mm):             | 1850                          |
| Width (mm):              | 790                           |
| Depth (mm):              | 44                            |
| Nett Weight (kg):        | 27.9                          |
| Packaging Dimensions     |                               |
| Height (mm):             | 62                            |
| Width (mm):              | 810                           |
| Length (mm):             | 1912                          |
| Gross Weight (kg):       | 28.9                          |
| Packaging Data           |                               |
| Box Colour:              | Brown Cardboard Box - Printed |
| Box Qty:                 | 1                             |
| Label Size:              | 100 x 50                      |
| Label Colour:            | Not Applicable                |
| Label Qty:               | 0                             |
| Outer Box Dimensions (If | f Applicable)                 |
| Height (mm):             | ** /                          |
| Width (mm):              |                               |
| Depth (mm):              |                               |
| Length (mm):             |                               |
| Gross Weight (kg):       |                               |
| Barcode:                 | 5056211801269                 |
| Product Details          |                               |
| Country of Origin:       | China                         |
| Fitting Instruction:     | No                            |
| CE Approval:             | Yes                           |
| Profile Material:        | Aluminium                     |
| Profile Finish:          | Satin Chrome                  |
| Adjustments (mm):        | 760mm-795mm                   |
| Entry Width (mm):        | 620mm                         |
| Swing In Dim (mm):       | N/A                           |
| Swing Out Dim (mm):      | 620mm                         |
| Radius (mm):             | Not Applicable                |
| Glass Thickness (mm):    | 6                             |
| Easy Fit:                | Yes                           |
| Easy Clean:              | No                            |
| Handle Style:            | Square T Shape Handle         |
| Handle Material:         | Metal                         |
| Enclosure Design:        | Semi-Frameless                |
| Wheel Type:              | Not Applicable                |
| Support Bar Included:    | Support Bar Not Included      |
| Extras:                  | None                          |