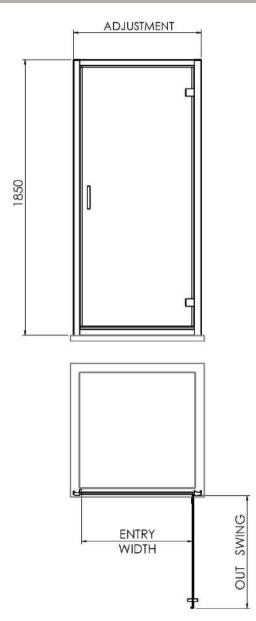

Sales Code: SQHD90BB Description: Hinge Door 900X1850

| <b>Product Dimensions</b>            |                               |
|--------------------------------------|-------------------------------|
| Height (mm):                         | 1850                          |
| Width (mm):                          | 890                           |
| Depth (mm):                          | 44                            |
| Nett Weight (kg):                    | 30.6                          |
| Packaging Dimensions                 |                               |
| Height (mm):                         | 62                            |
| Width (mm):                          | 910                           |
| Length (mm):                         | 1912                          |
| Gross Weight (kg):                   | 31.6                          |
| Packaging Data                       |                               |
| Box Colour:                          | Brown Cardboard Box - Printed |
| Box Qty:                             | 0                             |
| Label Size:                          | 0 x 0                         |
| Label Colour:                        | Not Applicable                |
| Label Qty:                           | 0                             |
| Outer Box Dimensions (If Applicable) |                               |
| Height (mm):                         |                               |
| Width (mm):                          |                               |
| Depth (mm):                          |                               |
| Length (mm):                         |                               |
| Gross Weight (kg):                   |                               |
| Barcode:                             | 5056678410356                 |
| <b>Product Details</b>               |                               |
| Country of Origin:                   | China                         |
| Fitting Instruction:                 | Yes                           |
| CE & UKCA:                           | Yes                           |
| Profile Material:                    | Aluminium                     |
| Profile Finish:                      | Brushed Brass                 |
| Adjustments (mm):                    | 860mm-895mm                   |
| Entry Width (mm):                    | 720mm                         |
| Swing In Dim (mm):                   | N/A                           |
| Swing Out Dim (mm):                  | 720mm                         |
| Radius (mm):                         | Not Applicable                |
| Glass Thickness (mm):                | 6                             |
| Easy Fit:                            | Yes                           |
| Easy Clean:                          | No                            |
| Handle Style:                        | Square T Shape Handle         |
| Handle Material:                     | Metal                         |
| Enclosure Design:                    | Semi-Frameless                |
| Wheel Type:                          | Not Applicable                |
| Support Bar Included:                | Support Bar Not Included      |
| Extras:                              | None                          |