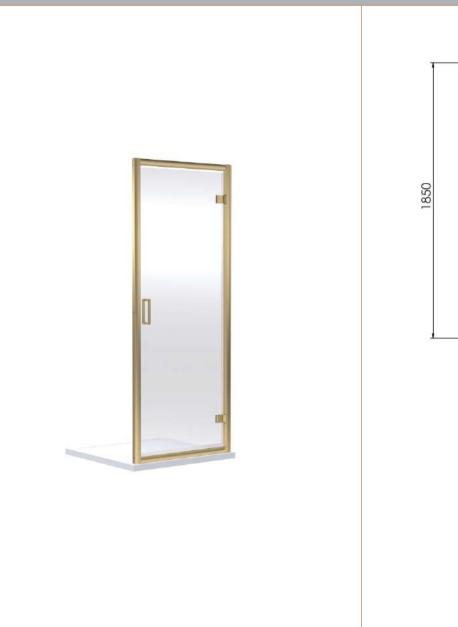

Sales Code: SQHD90BB Description: Hinge Door 900X1850

| <b>Product Dimensions</b>            |                               |
|--------------------------------------|-------------------------------|
| Height (mm):                         | 1850                          |
| Width (mm):                          | 890                           |
| Depth (mm):                          | 44                            |
| Nett Weight (kg):                    | 30.6                          |
| Packaging Dimensions                 |                               |
| Height (mm):                         | 62                            |
| Width (mm):                          | 910                           |
| Length (mm):                         | 1912                          |
| Gross Weight (kg):                   | 31.6                          |
| Packaging Data                       |                               |
| Box Colour:                          | Brown Cardboard Box - Printed |
| Box Qty:                             | 0                             |
| Label Size:                          | 0 x 0                         |
| Label Colour:                        | Not Applicable                |
| Label Qty:                           | 0                             |
| Outer Box Dimensions (If Applicable) |                               |
| Height (mm):                         |                               |
| Width (mm):                          |                               |
| Depth (mm):                          |                               |
| Length (mm):                         |                               |
| Gross Weight (kg):                   |                               |
| Barcode:                             | 5056678410356                 |
| <b>Product Details</b>               |                               |
| Country of Origin:                   | China                         |
| Fitting Instruction:                 | Yes                           |
| CE & UKCA:                           | Yes                           |
| Profile Material:                    | Aluminium                     |
| Profile Finish:                      | Brushed Brass                 |
| Adjustments (mm):                    | 860mm-895mm                   |
| Entry Width (mm):                    | 720mm                         |
| Swing In Dim (mm):                   | N/A                           |
| Swing Out Dim (mm):                  | 720mm                         |
| Radius (mm):                         | Not Applicable                |
| Glass Thickness (mm):                | 6                             |
| Easy Fit:                            | Yes                           |
| Easy Clean:                          | No                            |
| Handle Style:                        | Square T Shape Handle         |
| Handle Material:                     | Metal                         |
| Enclosure Design:                    | Semi-Frameless                |
| Wheel Type:                          | Not Applicable                |
| Support Bar Included:                | Support Bar Not Included      |
| Extras:                              | None                          |