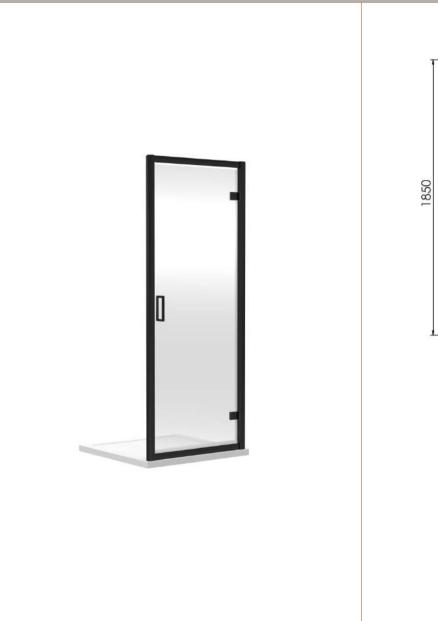

Sales Code: SQHD90BP Description: Hinge Door 900X1850

| <b>Product Dimensions</b>            |                               |
|--------------------------------------|-------------------------------|
| Height (mm):                         | 1850                          |
| Width (mm):                          | 890                           |
| Depth (mm):                          | 44                            |
| Nett Weight (kg):                    | 30.6                          |
| Packaging Dimensions                 |                               |
| Height (mm):                         | 62                            |
| Width (mm):                          | 910                           |
| Length (mm):                         | 1912                          |
| Gross Weight (kg):                   | 31.6                          |
| Packaging Data                       |                               |
| Box Colour:                          | Brown Cardboard Box - Printed |
| Box Qty:                             | 1                             |
| Label Size:                          | 100 x 50                      |
| Label Colour:                        | Not Applicable                |
| Label Qty:                           | 0                             |
| Outer Box Dimensions (If Applicable) |                               |
| Height (mm):                         |                               |
| Width (mm):                          |                               |
| Depth (mm):                          |                               |
| Length (mm):                         |                               |
| Gross Weight (kg):                   |                               |
| Barcode:                             | 5056211801221                 |
| <b>Product Details</b>               |                               |
| Country of Origin:                   | China                         |
| Fitting Instruction:                 | No                            |
| CE Approval:                         | Yes                           |
| Profile Material:                    | Aluminium                     |
| Profile Finish:                      | Matt Black                    |
| Adjustments (mm):                    | 860mm-895mm                   |
| Entry Width (mm):                    | 720mm                         |
| Swing In Dim (mm):                   | N/A                           |
| Swing Out Dim (mm):                  | 720mm                         |
| Radius (mm):                         | Not Applicable                |
| Glass Thickness (mm):                | 6                             |
| Easy Fit:                            | Yes                           |
| Easy Clean:                          | No                            |
| Handle Style:                        | Square T Shape Handle         |
| Handle Material:                     | Metal                         |
| Enclosure Design:                    | Semi-Frameless                |
| Wheel Type:                          | Not Applicable                |
| Support Bar Included:                | Support Bar Not Included      |
| Extras:                              | None                          |