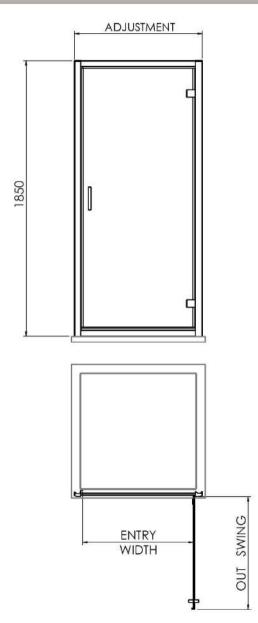

Sales Code: SQHD90BP Description: Hinge Door 900X1850

| <b>Product Dimensions</b>            |                               |
|--------------------------------------|-------------------------------|
| Height (mm):                         | 1850                          |
| Width (mm):                          | 890                           |
| Depth (mm):                          | 44                            |
| Nett Weight (kg):                    | 30.6                          |
| Packaging Dimensions                 |                               |
| Height (mm):                         | 62                            |
| Width (mm):                          | 910                           |
| Length (mm):                         | 1912                          |
| Gross Weight (kg):                   | 31.6                          |
| Packaging Data                       |                               |
| Box Colour:                          | Brown Cardboard Box - Printed |
| Box Qty:                             | 1                             |
| Label Size:                          | 100 x 50                      |
| Label Colour:                        | Not Applicable                |
| Label Qty:                           | 0                             |
| Outer Box Dimensions (If Applicable) |                               |
| Height (mm):                         |                               |
| Width (mm):                          |                               |
| Depth (mm):                          |                               |
| Length (mm):                         |                               |
| Gross Weight (kg):                   |                               |
| Barcode:                             | 5056211801221                 |
| <b>Product Details</b>               |                               |
| Country of Origin:                   | China                         |
| Fitting Instruction:                 | No                            |
| CE Approval:                         | Yes                           |
| Profile Material:                    | Aluminium                     |
| Profile Finish:                      | Matt Black                    |
| Adjustments (mm):                    | 860mm-895mm                   |
| Entry Width (mm):                    | 720mm                         |
| Swing In Dim (mm):                   | N/A                           |
| Swing Out Dim (mm):                  | 720mm                         |
| Radius (mm):                         | Not Applicable                |
| Glass Thickness (mm):                | 6                             |
| Easy Fit:                            | Yes                           |
| Easy Clean:                          | No                            |
| Handle Style:                        | Square T Shape Handle         |
| Handle Material:                     | Metal                         |
| Enclosure Design:                    | Semi-Frameless                |
| Wheel Type:                          | Not Applicable                |
| Support Bar Included:                | Support Bar Not Included      |
| Extras:                              | None                          |