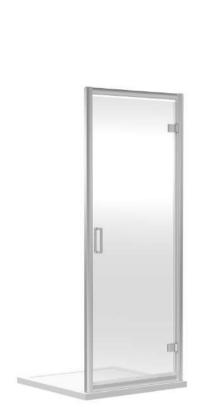

ROXOR

Sales Code: SQHD90

| Product Dimensions              |                               |
|---------------------------------|-------------------------------|
| Height (mm):                    | 1850                          |
| Width (mm):                     | 890                           |
| Depth (mm):                     | 44                            |
| Nett Weight (kg):               | 30.6                          |
| Packaging Dimensions            |                               |
| Height (mm):                    | 62                            |
| Width (mm):                     | 910                           |
| Length (mm):                    | 1912                          |
| Gross Weight (kg):              | 31.6                          |
| Packaging Data                  |                               |
| Box Colour:                     | Brown Cardboard Box - Printed |
| Box Qty:                        | 1                             |
| Label Size:                     | 100 x 50                      |
| Label Colour:                   | Not Applicable                |
| Label Qty:                      | 0                             |
| <b>Outer Box Dimensions (If</b> | Applicable)                   |
| Height (mm):                    | ** '                          |
| Width (mm):                     |                               |
| Depth (mm):                     |                               |
| Length (mm):                    |                               |
| Gross Weight (kg):              |                               |
| Barcode:                        | 5056211801252                 |
| Product Details                 |                               |
| Country of Origin:              | China                         |
| Fitting Instruction:            | No                            |
| CE Approval:                    | Yes                           |
| Profile Material:               | Aluminium                     |
| Profile Finish:                 | Satin Chrome                  |
| Adjustments (mm):               | 860mm-895mm                   |
| Entry Width (mm):               | 720mm                         |
| Swing In Dim (mm):              | N/A                           |
| Swing Out Dim (mm):             | 720mm                         |
| Radius (mm):                    | Not Applicable                |
| Glass Thickness (mm):           | 6                             |
| Easy Fit:                       | Yes                           |
| Easy Clean:                     | No                            |
| Handle Style:                   | Square T Shape Handle         |
| Handle Material:                | Metal                         |
| Enclosure Design:               | Semi-Frameless                |
| Wheel Type:                     | Not Applicable                |
| Support Bar Included:           | Support Bar Not Included      |
| Extras:                         | None                          |