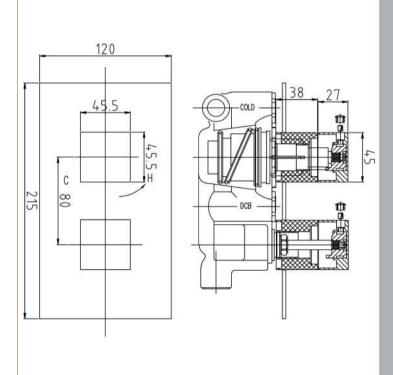

Sales Code: SQR3207 Description: Lennox Square Thermo Valve C/W Diverter

| roduct Dimensions               |                       |
|---------------------------------|-----------------------|
| ength (mm):                     |                       |
| /idth (mm):                     | 120                   |
| eight (mm):                     | 215                   |
| epth (mm):                      | 135                   |
| ett Weight (kg):                | 3.24                  |
| ackaging Dimensions             |                       |
| ength (mm):                     | 250                   |
| /idth (mm):                     | 240                   |
| eight (mm):                     | 130                   |
| ross Weight (kg):               | 3.24                  |
| ackaging Data                   |                       |
| ox Colour:                      | White Cardboard Box   |
| ox Qty:                         | 0                     |
| abel Size:                      | 0 x 0                 |
| abel Colour:                    | White Label           |
| abel Qty:                       | 0                     |
| Outer Box Dimensions (If A      |                       |
| ength (mm):                     | /                     |
| /idth (mm):                     | 500                   |
| eight (mm):                     | 425                   |
| epth (mm):                      | 270                   |
| ross Weight (kg):               | 19                    |
| arcode:                         | 5055369051748         |
| roduct Details                  | 000000001.10          |
| ountry of Origin:               | United Kingdom        |
| itting Instruction:             | Yes                   |
| roduct Material:                | Brass/ABS             |
| Iount Type:                     | Wall                  |
| utlet Elbow Supplied:           | No                    |
| asy Clean:                      | Not Applicable        |
| ead Included:                   | No                    |
| andset Included:                | No                    |
| ody Jets Included:              | No                    |
| o of Body Jets:                 | Not Applicable        |
| perating Pressure (bar):        | 0.5                   |
| alve/Cartridge Type:            | 1/4 Turn Ceramic Disc |
| low Rates (L/min): 0.1 bar: N/A | ,                     |
| MV2 Approved: No                | Approval No: N/A      |
| MV3 Approved: No                | Approval No: N/A      |
| /RAS Approved: No               | Approval No: N/A      |
| ead Function:                   | Not Applicable        |
| andset Function:                | Not Applicable        |
| ody Jet Info:                   | Not Applicable        |
| ipe Size:                       | 15 mm & 22 mm         |
| ipe Centres:                    | N/A                   |
| olour/Finish:                   | Chrome                |
| ose Included:                   | Not Applicable        |
| o. of Outlets:                  | 2                     |
|                                 |                       |