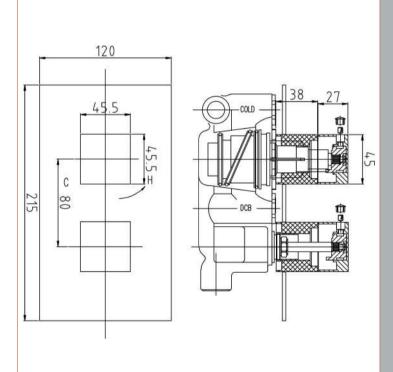

Sales Code: SQR3210 Description: Lennox Square Thermostatic Valve

| Product Dimensions               |                                   |           |
|----------------------------------|-----------------------------------|-----------|
| Length (mm):                     |                                   |           |
| Width (mm):                      | 120                               |           |
| Height (mm):                     | 215                               |           |
| Depth (mm):                      | 135                               |           |
| Nett Weight (kg):                | 3                                 |           |
| Packaging Dimensions             |                                   |           |
|                                  | 250                               |           |
| Length (mm):                     | 240                               |           |
| Width (mm):                      |                                   |           |
| Height (mm):                     | 110                               |           |
| Gross Weight (kg):               | 3                                 |           |
| Packaging Data                   |                                   |           |
| Box Colour:                      | White Cardboard Box               |           |
| Box Qty:                         | 0                                 |           |
| Label Size:                      | 0 x 0                             |           |
| Label Colour:                    | White Label                       |           |
| Label Qty:                       | 0                                 |           |
| Outer Box Dimensions (If         | Applicable)                       |           |
| Length (mm):                     |                                   |           |
| Width (mm):                      | 280                               |           |
| Height (mm):                     | 360                               |           |
| Depth (mm):                      | 510                               |           |
| Gross Weight (kg):               | 18                                |           |
| Barcode:                         | 5055369051717                     |           |
| Product Details                  |                                   |           |
| Country of Origin:               | United Kingdom                    |           |
| Fitting Instruction:             | Yes                               |           |
| Product Material:                | Brass/ABS                         |           |
| Mount Type:                      | Wall                              |           |
| Outlet Elbow Supplied:           | No                                |           |
| Easy Clean:                      | Not Applicable                    |           |
| Head Included:                   | No                                |           |
| Handset Included:                | No                                |           |
| Body Jets Included:              | Not Applicable                    |           |
| No of Body Jets:                 | Not Applicable  Not Applicable    |           |
| Operating Pressure (bar):        | 0.1                               |           |
| Valve/Cartridge Type:            | 1/4 Turn Ceramic Disc             |           |
| Flow Rates (L/min): 0.1 bar: 5.5 | 0.5 bar: 14 1 bar: 20 2 bar: 29   | 3 bar: 44 |
| TMV2 Approved: No                | Approval No: N/A                  | 3 our. 44 |
| TMV2 Approved: No                | Approval No: N/A Approval No: N/A |           |
| WRAS Approved: Yes               | Approval No: 2204707              |           |
| Head Function:                   | Not Applicable                    |           |
| Handset Function:                | Not Applicable  Not Applicable    |           |
|                                  |                                   |           |
| Body Jet Info:                   | Not Applicable                    |           |
| Pipe Size:                       | 15 mm (1/2" Bsp)                  |           |
| Pipe Centres:                    | N/A                               |           |
| Colour/Finish:                   | Chrome                            |           |
|                                  |                                   |           |
| Hose Included: No. of Outlets:   | Not Applicable<br>N/A             |           |