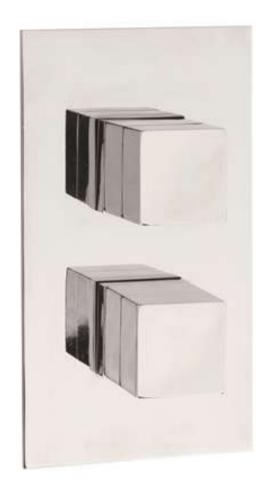

Sales Code: SQR3210 Description: Lennox Square Thermostatic Valve

| Product Dimensions               |                                   |           |
|----------------------------------|-----------------------------------|-----------|
| Length (mm):                     |                                   |           |
| Width (mm):                      | 120                               |           |
| Height (mm):                     | 215                               |           |
| Depth (mm):                      | 135                               |           |
| Nett Weight (kg):                | 3                                 |           |
| Packaging Dimensions             |                                   |           |
|                                  | 250                               |           |
| Length (mm):                     | 240                               |           |
| Width (mm):                      |                                   |           |
| Height (mm):                     | 110                               |           |
| Gross Weight (kg):               | 3                                 |           |
| Packaging Data                   |                                   |           |
| Box Colour:                      | White Cardboard Box               |           |
| Box Qty:                         | 0                                 |           |
| Label Size:                      | 0 x 0                             |           |
| Label Colour:                    | White Label                       |           |
| Label Qty:                       | 0                                 |           |
| Outer Box Dimensions (If         | Applicable)                       |           |
| Length (mm):                     |                                   |           |
| Width (mm):                      | 280                               |           |
| Height (mm):                     | 360                               |           |
| Depth (mm):                      | 510                               |           |
| Gross Weight (kg):               | 18                                |           |
| Barcode:                         | 5055369051717                     |           |
| Product Details                  |                                   |           |
| Country of Origin:               | United Kingdom                    |           |
| Fitting Instruction:             | Yes                               |           |
| Product Material:                | Brass/ABS                         |           |
| Mount Type:                      | Wall                              |           |
| Outlet Elbow Supplied:           | No                                |           |
| Easy Clean:                      | Not Applicable                    |           |
| Head Included:                   | No                                |           |
| Handset Included:                | No                                |           |
| Body Jets Included:              | Not Applicable                    |           |
| No of Body Jets:                 | Not Applicable  Not Applicable    |           |
| Operating Pressure (bar):        | 0.1                               |           |
| Valve/Cartridge Type:            | 1/4 Turn Ceramic Disc             |           |
| Flow Rates (L/min): 0.1 bar: 5.5 | 0.5 bar: 14 1 bar: 20 2 bar: 29   | 3 bar: 44 |
| TMV2 Approved: No                | Approval No: N/A                  | 3 our. 44 |
| TMV2 Approved: No                | Approval No: N/A Approval No: N/A |           |
| WRAS Approved: Yes               | Approval No: 2204707              |           |
| Head Function:                   | Not Applicable                    |           |
| Handset Function:                | Not Applicable  Not Applicable    |           |
|                                  |                                   |           |
| Body Jet Info:                   | Not Applicable                    |           |
| Pipe Size:                       | 15 mm (1/2" Bsp)                  |           |
| Pipe Centres:                    | N/A                               |           |
| Colour/Finish:                   | Chrome                            |           |
|                                  |                                   |           |
| Hose Included: No. of Outlets:   | Not Applicable<br>N/A             |           |