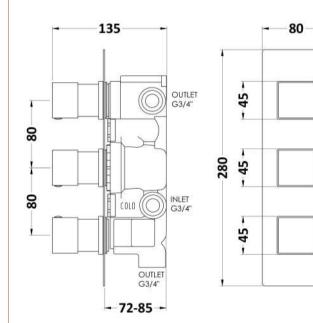

| Length (mm):                     |                                        |    |
|----------------------------------|----------------------------------------|----|
| Width (mm):                      | 95                                     |    |
| Height (mm):                     | 280                                    |    |
| Depth (mm):                      | 136                                    |    |
| Nett Weight (kg):                | 3.8                                    |    |
| Packaging Dimensions             |                                        |    |
| Length (mm):                     | 320                                    |    |
| Width (mm):                      | 250                                    |    |
| Height (mm):                     | 130                                    |    |
| Gross Weight (kg):               | 3.8                                    |    |
|                                  | 5.0                                    |    |
| Packaging Data                   | White Could and Day                    |    |
| Box Colour:                      | White Cardboard Box                    |    |
| Box Qty:                         | 0                                      |    |
| Label Size:                      |                                        |    |
| Label Colour:                    | White Label                            |    |
| Label Qty:                       | 0                                      |    |
| Outer Box Dimensions (If A       | (pplicable)                            |    |
| Length (mm):                     |                                        |    |
| Width (mm):                      | 510                                    |    |
| Height (mm):                     | 500                                    |    |
| Depth (mm):                      | 355                                    |    |
| Gross Weight (kg):               |                                        |    |
| Barcode:                         | 5056211855125                          |    |
| Product Details                  |                                        |    |
| Country of Origin:               | United Kingdom                         |    |
| Fitting Instruction:             | Yes                                    |    |
| Product Material:                | Brass/ABS                              |    |
| Mount Type:                      | Wall                                   |    |
| Outlet Elbow Supplied:           | Not Applicable                         |    |
| Easy Clean:                      | Not Applicable                         |    |
| Head Included:                   | No                                     |    |
| Handset Included:                | No                                     |    |
| Body Jets Included:              | Not Applicable                         |    |
| No of Body Jets:                 | Not Applicable                         |    |
| Operating Pressure (bar):        | 0.5                                    |    |
| Valve/Cartridge Type:            | 1/4 Turn Ceramic Disc                  |    |
| Flow Rates (L/min): 0.1 bar: N/A | 0.5 bar: 13 1 bar: 17 2 bar: 24 3 bar: | 27 |
| TMV2 Approved: No                | Approval No: N/A                       |    |
| TMV3 Approved: No                | Approval No: N/A                       |    |
| WRAS Approved: No                | Approval No: N/A                       |    |
| Head Function:                   | Not Applicable                         |    |
| Handset Function:                | Not Applicable                         |    |
| Body Jet Info:                   | Not Applicable                         |    |
| Pipe Size:                       | 22 mm (3/4" Bsp)                       |    |
| Pipe Centres:                    | 125mm                                  |    |
| Colour/Finish:                   | Chrome                                 |    |
| Hose Included:                   | Not Applicable                         |    |
| No. of Outlets:                  | 3                                      |    |