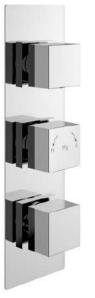

## TECHNICAL DATA SHEET

ROXOR

Sales Code: SQRTR03

**Description:** Square Triple Shower Valve W/Diverter

42

٠

- 42

- 42