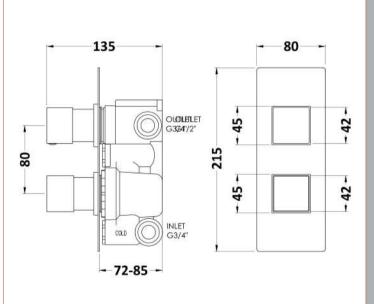

Sales Code: SQRTW02 Description: Square Twin Shower Valve W/Diverter

| <b>Product Dimensions</b>              |                                |
|----------------------------------------|--------------------------------|
| Length (mm):                           |                                |
| Width (mm):                            | 80                             |
| Height (mm):                           | 215                            |
| Depth (mm):                            | 136                            |
| Nett Weight (kg):                      | 2.9                            |
| <b>Packaging Dimensions</b>            |                                |
| Length (mm):                           | 250                            |
| Width (mm):                            | 240                            |
| Height (mm):                           | 130                            |
| Gross Weight (kg):                     | 2.9                            |
| Packaging Data                         |                                |
| Box Colour:                            | White Cardboard Box            |
| Box Qty:                               | 0                              |
| Label Size:                            | 0 x 0                          |
| Label Colour:                          | White Label                    |
| Label Qty:                             | 0                              |
| Outer Box Dimensions (If A)            | <u> </u>                       |
| Length (mm):                           | ppincable)                     |
| Width (mm):                            |                                |
| Height (mm):                           |                                |
| Depth (mm):                            |                                |
| Gross Weight (kg):                     | 16                             |
| Barcode:                               | 5056211855101                  |
| Product Details                        | 3030211033101                  |
|                                        | Haited Minadan                 |
| Country of Origin:                     | United Kingdom                 |
| Fitting Instruction: Product Material: | Yes                            |
| Mount Type:                            | Brass/ABS Wall                 |
| Outlet Elbow Supplied:                 | No                             |
| Easy Clean:                            |                                |
| Head Included:                         | Not Applicable                 |
| Handset Included:                      | No No                          |
| Body Jets Included:                    | No                             |
| No of Body Jets:                       |                                |
| Operating Pressure (bar):              | Not Applicable  0.5            |
| Valve/Cartridge Type:                  | 1/4 Turn Ceramic Disc          |
| Flow Rates (L/min): 0.1 bar: N/A       |                                |
| TMV2 Approved: No                      | Approval No: N/A               |
| TMV3 Approved: No                      | Approval No: N/A               |
| WRAS Approved: No                      | Approval No: N/A               |
| Head Function:                         | Not Applicable                 |
| Handset Function:                      | Not Applicable  Not Applicable |
| Body Jet Info:                         | Not Applicable  Not Applicable |
| Pipe Size:                             | 15 mm & 22 mm                  |
| Pipe Centres:                          | N/A                            |
| Colour/Finish:                         | Chrome                         |
| Hose Included:                         | Not Applicable                 |
| 11030 Illetuded.                       | 140t Applicable                |