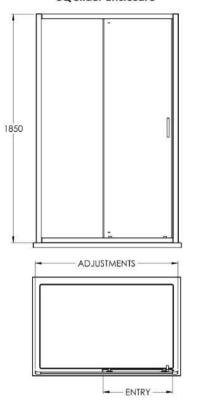

## **SQ Slider Enclosure**

| Code      | Description<br>1000 Slider | Adjustments (mm) |      | Entry Width (mm) |
|-----------|----------------------------|------------------|------|------------------|
| SQSL10-E6 |                            | 960              | 995  | 385              |
| SQSL11-E6 | 1100 Slider                | 1055             | 1095 | 435              |
| SQSL12-E6 | 1200 Slider                | 1160             | 1195 | 485              |
| SQSL14-E6 | 1400 Slider                | 1355             | 1395 | 585              |
| SQSL15-E6 | 1500 Slider                | 1455             | 1495 | 635              |
| SQSL16-E6 | 1600 Slider                | 1555             | 1595 | 685              |
| SQSL17-E6 | 1700 Slider                | 1655             | 1695 | 735              |

| Product Dimensions       |                               |
|--------------------------|-------------------------------|
| Height (mm):             | 1850                          |
| Width (mm):              | 990                           |
| Depth (mm):              | 44                            |
| Nett Weight (kg):        | 30.5                          |
| Packaging Dimensions     |                               |
| Height (mm):             | 1912                          |
| Width (mm):              | 670                           |
| Length (mm):             | 80                            |
| Gross Weight (kg):       | 31                            |
| Packaging Data           |                               |
| Box Colour:              | Brown Cardboard Box - Printed |
| Box Qty:                 | 0                             |
| Label Size:              | 0 x 0                         |
| Label Colour:            | Not Applicable                |
| Label Qty:               | 0                             |
| Outer Box Dimensions (If | Applicable)                   |
| Height (mm):             |                               |
| Width (mm):              |                               |
| Depth (mm):              |                               |
| Length (mm):             |                               |
| Gross Weight (kg):       |                               |
| Barcode:                 | 5056678410257                 |
| <b>Product Details</b>   |                               |
| Country of Origin:       | China                         |
| Fitting Instruction:     | Yes                           |
| CE & UKCA:               | No                            |
| Profile Material:        | Aluminium                     |
| Profile Finish:          | Brushed Brass                 |
| Adjustments (mm):        | 960 - 995mm                   |
| Entry Width (mm):        | 385mm                         |
| Swing In Dim (mm):       | N/A                           |
| Swing Out Dim (mm):      | N/A                           |
| Radius (mm):             | Not Applicable                |
| Glass Thickness (mm):    | 6                             |
| Easy Fit:                | Yes                           |
| Easy Clean:              | No                            |
| Handle Style:            | Square T Shape Handle         |
| Handle Material:         | ABS                           |
| Enclosure Design:        | Framed                        |
| Wheel Type:              | Dual, Quick Release           |
| Support Bar Included:    | Support Bar Not Included      |
| Extract                  | None                          |