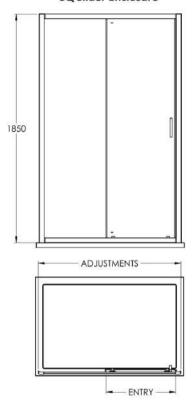

## **SQ Slider Enclosure**

| Code<br>SQSL10-E6 | Description<br>1000 Slider | Adjustments (mm) |      | Entry Width (mm) |
|-------------------|----------------------------|------------------|------|------------------|
|                   |                            | 960              | 995  | 385              |
| SQSL11-E6         | 1100 Slider                | 1055             | 1095 | 435              |
| SQSL12-E6         | 1200 Slider                | 1160             | 1195 | 485              |
| SQSL14-E6         | 1400 Slider                | 1355             | 1395 | 585              |
| SQSL15-E6         | 1500 Slider                | 1455             | 1495 | 635              |
| SQSL16-E6         | 1600 Slider                | 1555             | 1595 | 685              |
| SQSL17-E6         | 1700 Slider                | 1655             | 1695 | 735              |

| <b>Product Dimensions</b>       |                               |  |  |
|---------------------------------|-------------------------------|--|--|
| Height (mm):                    | 1850                          |  |  |
| Width (mm):                     | 1390                          |  |  |
| Depth (mm):                     | 44                            |  |  |
| Nett Weight (kg):               | 41.2                          |  |  |
| Packaging Dimensions            |                               |  |  |
| Height (mm):                    | 1910                          |  |  |
| Width (mm):                     | 850                           |  |  |
| Length (mm):                    | 65                            |  |  |
| Gross Weight (kg):              | 46.2                          |  |  |
| Packaging Data                  |                               |  |  |
| Box Colour:                     | Brown Cardboard Box - Printed |  |  |
| Box Qty:                        | 0                             |  |  |
| Label Size:                     | 0 x 0                         |  |  |
| Label Colour:                   | Not Applicable                |  |  |
| Label Qty:                      | 0                             |  |  |
| <b>Outer Box Dimensions (If</b> | Applicable)                   |  |  |
| Height (mm):                    |                               |  |  |
| Width (mm):                     |                               |  |  |
| Depth (mm):                     |                               |  |  |
| Length (mm):                    |                               |  |  |
| Gross Weight (kg):              |                               |  |  |
| Barcode:                        | 5056678410288                 |  |  |
| <b>Product Details</b>          |                               |  |  |
| Country of Origin:              | China                         |  |  |
| Fitting Instruction:            | Yes                           |  |  |
| CE & UKCA:                      | No                            |  |  |
| Profile Material:               | Aluminium                     |  |  |
| Profile Finish:                 | Brushed Brass                 |  |  |
| Adjustments (mm):               | 1355 - 1395mm                 |  |  |
| Entry Width (mm):               | 585mm                         |  |  |
| Swing In Dim (mm):              | N/A                           |  |  |
| Swing Out Dim (mm):             | N/A                           |  |  |
| Radius (mm):                    | Not Applicable                |  |  |
| Glass Thickness (mm):           | 6                             |  |  |
| Easy Fit:                       | Yes                           |  |  |
| Easy Clean:                     | No                            |  |  |
| Handle Style:                   | Square T Shape Handle         |  |  |
| Handle Material:                | ABS                           |  |  |
| Enclosure Design:               | Framed                        |  |  |
| Wheel Type:                     | Dual, Quick Release           |  |  |
| Support Bar Included:           | Support Bar Not Included      |  |  |
| Extract                         | Nono                          |  |  |