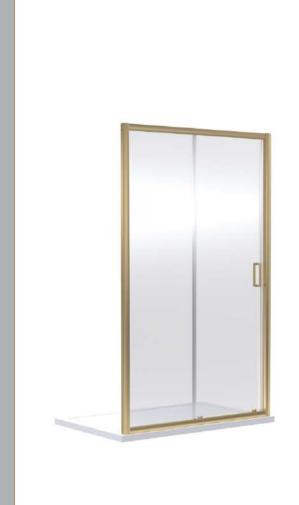

Sales Code: SQSL14BB Description: 1400X1850mm Sliding Shower Door

| <b>Product Dimensions</b>       |                               |  |  |
|---------------------------------|-------------------------------|--|--|
| Height (mm):                    | 1850                          |  |  |
| Width (mm):                     | 1390                          |  |  |
| Depth (mm):                     | 44                            |  |  |
| Nett Weight (kg):               | 41.2                          |  |  |
| Packaging Dimensions            |                               |  |  |
| Height (mm):                    | 1910                          |  |  |
| Width (mm):                     | 850                           |  |  |
| Length (mm):                    | 65                            |  |  |
| Gross Weight (kg):              | 46.2                          |  |  |
| Packaging Data                  |                               |  |  |
| Box Colour:                     | Brown Cardboard Box - Printed |  |  |
| Box Qty:                        | 0                             |  |  |
| Label Size:                     | 0 x 0                         |  |  |
| Label Colour:                   | Not Applicable                |  |  |
| Label Qty:                      | 0                             |  |  |
| <b>Outer Box Dimensions (If</b> | Applicable)                   |  |  |
| Height (mm):                    |                               |  |  |
| Width (mm):                     |                               |  |  |
| Depth (mm):                     |                               |  |  |
| Length (mm):                    |                               |  |  |
| Gross Weight (kg):              |                               |  |  |
| Barcode:                        | 5056678410288                 |  |  |
| <b>Product Details</b>          |                               |  |  |
| Country of Origin:              | China                         |  |  |
| Fitting Instruction:            | Yes                           |  |  |
| CE & UKCA:                      | No                            |  |  |
| Profile Material:               | Aluminium                     |  |  |
| Profile Finish:                 | Brushed Brass                 |  |  |
| Adjustments (mm):               | 1355 - 1395mm                 |  |  |
| Entry Width (mm):               | 585mm                         |  |  |
| Swing In Dim (mm):              | N/A                           |  |  |
| Swing Out Dim (mm):             | N/A                           |  |  |
| Radius (mm):                    | Not Applicable                |  |  |
| Glass Thickness (mm):           | 6                             |  |  |
| Easy Fit:                       | Yes                           |  |  |
| Easy Clean:                     | No                            |  |  |
| Handle Style:                   | Square T Shape Handle         |  |  |
| Handle Material:                | ABS                           |  |  |
| Enclosure Design:               | Framed                        |  |  |
| Wheel Type:                     | Dual, Quick Release           |  |  |
| Support Bar Included:           | Support Bar Not Included      |  |  |
| Extract                         | Nono                          |  |  |