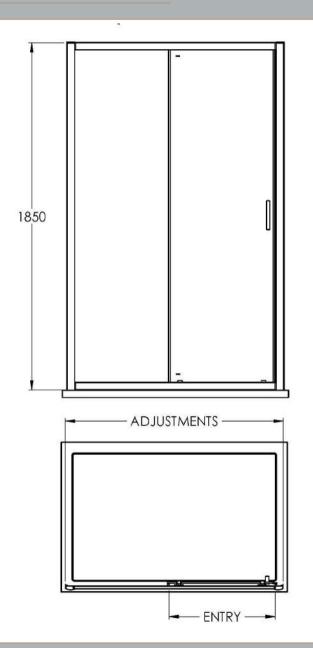

Sales Code: SQSL14BP Description: 1400X1850mm Sliding Shower Door

| <b>Product Dimensions</b>            |                               |
|--------------------------------------|-------------------------------|
| Height (mm):                         | 1850                          |
| Width (mm):                          | 1390                          |
| Depth (mm):                          | 44                            |
| Nett Weight (kg):                    | 41.2                          |
| Packaging Dimensions                 |                               |
| Height (mm):                         | 1910                          |
| Width (mm):                          | 850                           |
| Length (mm):                         | 65                            |
| Gross Weight (kg):                   | 46.2                          |
| Packaging Data                       |                               |
| Box Colour:                          | Brown Cardboard Box - Printed |
| Box Qty:                             | 1                             |
| Label Size:                          | 100 x 50                      |
| Label Colour:                        | Not Applicable                |
| Label Qty:                           | 0                             |
| Outer Box Dimensions (If Applicable) |                               |
| Height (mm):                         |                               |
| Width (mm):                          |                               |
| Depth (mm):                          |                               |
| Length (mm):                         |                               |
| Gross Weight (kg):                   |                               |
| Barcode:                             | 5056462643502                 |
| <b>Product Details</b>               |                               |
| Country of Origin:                   | China                         |
| Fitting Instruction:                 | No                            |
| CE Approval:                         | No                            |
| Profile Material:                    | Aluminium                     |
| Profile Finish:                      | Matt Black                    |
| Adjustments (mm):                    | 1355 - 1395mm                 |
| Entry Width (mm):                    | 585mm                         |
| Swing In Dim (mm):                   | N/A                           |
| Swing Out Dim (mm):                  | N/A                           |
| Radius (mm):                         | Not Applicable                |
| Glass Thickness (mm):                | 6                             |
| Easy Fit:                            | Yes                           |
| Easy Clean:                          | No                            |
| Handle Style:                        | Square T Shape Handle         |
| Handle Material:                     | ABS                           |
| Enclosure Design:                    | Framed                        |
| Wheel Type:                          | Dual, Quick Release           |
| Support Bar Included:                | Support Bar Not Included      |
| Extras:                              | None                          |