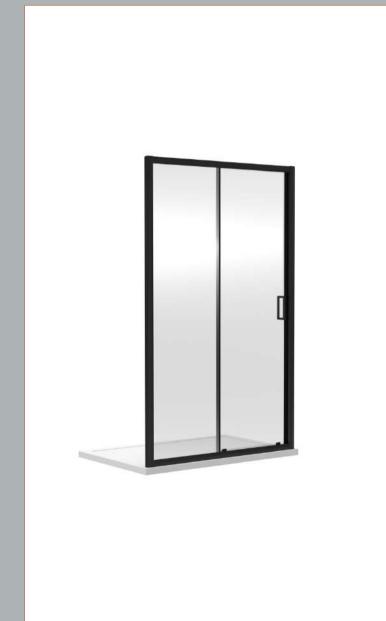

Sales Code: SQSL14BP Description: 1400X1850mm Sliding Shower Door

| <b>Product Dimensions</b>            |                               |
|--------------------------------------|-------------------------------|
| Height (mm):                         | 1850                          |
| Width (mm):                          | 1390                          |
| Depth (mm):                          | 44                            |
| Nett Weight (kg):                    | 41.2                          |
| Packaging Dimensions                 |                               |
| Height (mm):                         | 1910                          |
| Width (mm):                          | 850                           |
| Length (mm):                         | 65                            |
| Gross Weight (kg):                   | 46.2                          |
| Packaging Data                       |                               |
| Box Colour:                          | Brown Cardboard Box - Printed |
| Box Qty:                             | 1                             |
| Label Size:                          | 100 x 50                      |
| Label Colour:                        | Not Applicable                |
| Label Qty:                           | 0                             |
| Outer Box Dimensions (If Applicable) |                               |
| Height (mm):                         |                               |
| Width (mm):                          |                               |
| Depth (mm):                          |                               |
| Length (mm):                         |                               |
| Gross Weight (kg):                   |                               |
| Barcode:                             | 5056462643502                 |
| <b>Product Details</b>               |                               |
| Country of Origin:                   | China                         |
| Fitting Instruction:                 | No                            |
| CE Approval:                         | No                            |
| Profile Material:                    | Aluminium                     |
| Profile Finish:                      | Matt Black                    |
| Adjustments (mm):                    | 1355 - 1395mm                 |
| Entry Width (mm):                    | 585mm                         |
| Swing In Dim (mm):                   | N/A                           |
| Swing Out Dim (mm):                  | N/A                           |
| Radius (mm):                         | Not Applicable                |
| Glass Thickness (mm):                | 6                             |
| Easy Fit:                            | Yes                           |
| Easy Clean:                          | No                            |
| Handle Style:                        | Square T Shape Handle         |
| Handle Material:                     | ABS                           |
| Enclosure Design:                    | Framed                        |
| Wheel Type:                          | Dual, Quick Release           |
| Support Bar Included:                | Support Bar Not Included      |
| Extras:                              | None                          |