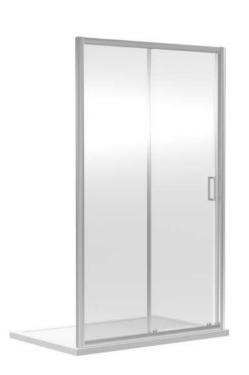

## ENCLOSURES

Sales Code: SQSL14

**Description:** 1400X1850mm Sliding Shower Door

| Product Dimensions       |                               |
|--------------------------|-------------------------------|
| Height (mm):             | 1850                          |
| Width (mm):              | 1390                          |
| Depth (mm):              | 44                            |
| Nett Weight (kg):        | 41.2                          |
| Packaging Dimensions     |                               |
| Height (mm):             | 1910                          |
| Width (mm):              | 850                           |
| Length (mm):             | 65                            |
| Gross Weight (kg):       | 46.2                          |
| Packaging Data           |                               |
| Box Colour:              | Brown Cardboard Box - Printed |
| Box Qty:                 | 1                             |
| Label Size:              | 100 x 50                      |
| Label Colour:            | Not Applicable                |
| Label Qty:               | 0                             |
| Outer Box Dimensions (If | f Applicable)                 |
| Height (mm):             |                               |
| Width (mm):              |                               |
| Depth (mm):              |                               |
| Length (mm):             |                               |
| Gross Weight (kg):       |                               |
| Barcode:                 | 5056211821922                 |
| Product Details          |                               |
| Country of Origin:       | China                         |
| Fitting Instruction:     | No                            |
| CE Approval:             | No                            |
| Profile Material:        | Aluminium                     |
| Profile Finish:          | Satin Chrome                  |
| Adjustments (mm):        | 1355 - 1395mm                 |
| Entry Width (mm):        | 585mm                         |
| Swing In Dim (mm):       | N/A                           |
| Swing Out Dim (mm):      | N/A                           |
| Radius (mm):             | Not Applicable                |
| Glass Thickness (mm):    | 6                             |
| Easy Fit:                | Yes                           |
| Easy Clean:              | No                            |
| Handle Style:            | Square T Shape Handle         |
| Handle Material:         | ABS                           |
| Enclosure Design:        | Framed                        |
| Wheel Type:              | Dual, Quick Release           |
| Support Bar Included:    | Support Bar Not Included      |
| Extras:                  | None                          |