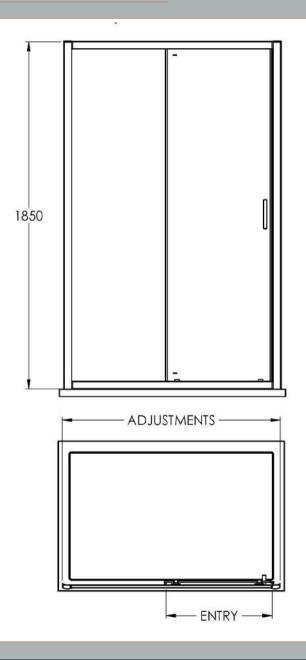

## ENCLOSURES

Sales Code: SQSL14

**Description:** 1400X1850mm Sliding Shower Door

| Product Dimensions       |                               |
|--------------------------|-------------------------------|
| Height (mm):             | 1850                          |
| Width (mm):              | 1390                          |
| Depth (mm):              | 44                            |
| Nett Weight (kg):        | 41.2                          |
| Packaging Dimensions     |                               |
| Height (mm):             | 1910                          |
| Width (mm):              | 850                           |
| Length (mm):             | 65                            |
| Gross Weight (kg):       | 46.2                          |
| Packaging Data           |                               |
| Box Colour:              | Brown Cardboard Box - Printed |
| Box Qty:                 | 1                             |
| Label Size:              | 100 x 50                      |
| Label Colour:            | Not Applicable                |
| Label Qty:               | 0                             |
| Outer Box Dimensions (If | f Applicable)                 |
| Height (mm):             |                               |
| Width (mm):              |                               |
| Depth (mm):              |                               |
| Length (mm):             |                               |
| Gross Weight (kg):       |                               |
| Barcode:                 | 5056211821922                 |
| Product Details          |                               |
| Country of Origin:       | China                         |
| Fitting Instruction:     | No                            |
| CE Approval:             | No                            |
| Profile Material:        | Aluminium                     |
| Profile Finish:          | Satin Chrome                  |
| Adjustments (mm):        | 1355 - 1395mm                 |
| Entry Width (mm):        | 585mm                         |
| Swing In Dim (mm):       | N/A                           |
| Swing Out Dim (mm):      | N/A                           |
| Radius (mm):             | Not Applicable                |
| Glass Thickness (mm):    | 6                             |
| Easy Fit:                | Yes                           |
| Easy Clean:              | No                            |
| Handle Style:            | Square T Shape Handle         |
| Handle Material:         | ABS                           |
| Enclosure Design:        | Framed                        |
| Wheel Type:              | Dual, Quick Release           |
| Support Bar Included:    | Support Bar Not Included      |
| Extras:                  | None                          |