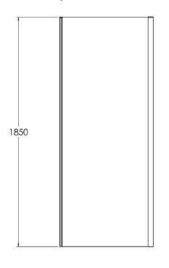

Sales Code: SQSP70BB Description: 700X1850mm Side Panel

| <b>Product Dimensions</b>       |                               |
|---------------------------------|-------------------------------|
| Height (mm):                    | 1850                          |
| Width (mm):                     | 690                           |
| Depth (mm):                     | 31                            |
| Nett Weight (kg):               | 20.2                          |
| Packaging Dimensions            |                               |
| Height (mm):                    | 1910                          |
| Width (mm):                     | 730                           |
| Length (mm):                    | 65                            |
| Gross Weight (kg):              | 25.2                          |
| Packaging Data                  |                               |
| Box Colour:                     | Brown Cardboard Box - Printed |
| Box Qty:                        | 0                             |
| Label Size:                     | 0 x 0                         |
| Label Colour:                   | Not Applicable                |
| Label Qty:                      | 0                             |
| <b>Outer Box Dimensions (It</b> | f Applicable)                 |
| Height (mm):                    |                               |
| Width (mm):                     |                               |
| Depth (mm):                     |                               |
| Length (mm):                    |                               |
| Gross Weight (kg):              |                               |
| Barcode:                        | 5056678410363                 |
| <b>Product Details</b>          |                               |
| Country of Origin:              | China                         |
| Fitting Instruction:            | Yes                           |
| CE & UKCA:                      | No                            |
| Profile Material:               | Aluminium                     |
| Profile Finish:                 | Brushed Brass                 |
| Adjustments (mm):               | 672 - 690                     |
| Entry Width (mm):               | N/A                           |
| Swing In Dim (mm):              | N/A                           |
| Swing Out Dim (mm):             | N/A                           |
| Radius (mm):                    | Not Applicable                |
| Glass Thickness (mm):           | 6                             |
| Easy Fit:                       | Yes                           |
| Easy Clean:                     | No                            |
| Handle Style:                   | Not Applicable                |
| Handle Material:                | Not Applicable                |
| Enclosure Design:               | Semi-Frameless                |
| Wheel Type:                     | Not Applicable                |
| Support Bar Included:           | Support Bar Not Included      |
| Extras:                         | None                          |
|                                 |                               |