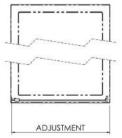

## **SQ Side Panel Enclosure**

| Code      | Description    | Adjustments (mm) |     |
|-----------|----------------|------------------|-----|
| SQSP70-E6 | 700 Side Panel | 672              | 690 |
| SQSP76-E6 | 760 Side Panel | 722              | 740 |
| SQSP80-E6 | 800 Side Panel | 772              | 790 |
| SQSP90-E6 | 900 Side Panel | 872              | 890 |

| <b>Product Dimensions</b>       |                               |
|---------------------------------|-------------------------------|
| Height (mm):                    | 1850                          |
| Width (mm):                     | 690                           |
| Depth (mm):                     | 31                            |
| Nett Weight (kg):               | 20.2                          |
| Packaging Dimensions            |                               |
| Height (mm):                    | 1910                          |
| Width (mm):                     | 730                           |
| Length (mm):                    | 65                            |
| Gross Weight (kg):              | 25.2                          |
| Packaging Data                  |                               |
| Box Colour:                     | Brown Cardboard Box - Printed |
| Box Qty:                        | 0                             |
| Label Size:                     | 0 x 0                         |
| Label Colour:                   | Not Applicable                |
| Label Qty:                      | 0                             |
| <b>Outer Box Dimensions (It</b> | f Applicable)                 |
| Height (mm):                    |                               |
| Width (mm):                     |                               |
| Depth (mm):                     |                               |
| Length (mm):                    |                               |
| Gross Weight (kg):              |                               |
| Barcode:                        | 5056678410363                 |
| <b>Product Details</b>          |                               |
| Country of Origin:              | China                         |
| Fitting Instruction:            | Yes                           |
| CE & UKCA:                      | No                            |
| Profile Material:               | Aluminium                     |
| Profile Finish:                 | Brushed Brass                 |
| Adjustments (mm):               | 672 - 690                     |
| Entry Width (mm):               | N/A                           |
| Swing In Dim (mm):              | N/A                           |
| Swing Out Dim (mm):             | N/A                           |
| Radius (mm):                    | Not Applicable                |
| Glass Thickness (mm):           | 6                             |
| Easy Fit:                       | Yes                           |
| Easy Clean:                     | No                            |
| Handle Style:                   | Not Applicable                |
| Handle Material:                | Not Applicable                |
| Enclosure Design:               | Semi-Frameless                |
| Wheel Type:                     | Not Applicable                |
| Support Bar Included:           | Support Bar Not Included      |
| Extras:                         | None                          |
|                                 |                               |