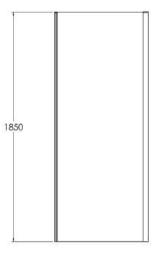

## SQ Side Panel Enclosure

Code Description Adjustments (mm) SQSP70-E6 700 Side Panel 672 690 SQSP76-E6 760 Side Panel 722 740 SQSP80-E6 800 Side Panel 772 790 SQSP90-E6 900 Side Panel 872 890

| Product Dimensions       |                               |
|--------------------------|-------------------------------|
| Height (mm):             | 1850                          |
| Width (mm):              | 790                           |
| Depth (mm):              | 31                            |
| Nett Weight (kg):        | 22.2                          |
| Packaging Dimensions     |                               |
| Height (mm):             | 1912                          |
| Width (mm):              | 790                           |
| Length (mm):             | 50                            |
| Gross Weight (kg):       | 22.7                          |
| Packaging Data           |                               |
| Box Colour:              | Brown Cardboard Box - Printed |
| Box Qty:                 | 0                             |
| Label Size:              | 0 x 0                         |
| Label Colour:            | Not Applicable                |
| Label Qty:               | 0                             |
| Outer Box Dimensions (If | f Applicable)                 |
| Height (mm):             |                               |
| Width (mm):              |                               |
| Depth (mm):              |                               |
| Length (mm):             |                               |
| Gross Weight (kg):       |                               |
| Barcode:                 | 5056678410387                 |
| Product Details          |                               |
| Country of Origin:       | China                         |
| Fitting Instruction:     | Yes                           |
| CE & UKCA:               | No                            |
| Profile Material:        | Aluminium                     |
| Profile Finish:          | Brushed Brass                 |
| Adjustments (mm):        | 772 - 790mm                   |
| Entry Width (mm):        | N/A                           |
| Swing In Dim (mm):       | N/A                           |
| Swing Out Dim (mm):      | N/A                           |
| Radius (mm):             | Not Applicable                |
| Glass Thickness (mm):    | 6                             |
| Easy Fit:                | Yes                           |
| Easy Clean:              | No                            |
| Handle Style:            | Not Applicable                |
| Handle Material:         | Not Applicable                |
| Enclosure Design:        | Semi-Frameless                |
| Wheel Type:              | Not Applicable                |
| Support Bar Included:    | Support Bar Not Included      |
| Extras:                  | None                          |