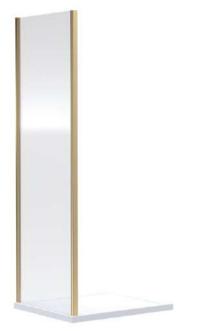

ROXOR

Sales Code: SQSP80BB

Description: 800X1850mm Side Panel



## SQ Side Panel Enclosure





Code Description Adjustments (mm) SQSP70-E6 700 Side Panel 672 690 SQSP76-E6 760 Side Panel 722 740 SQSP80-E6 800 Side Panel 772 790 SQSP90-E6 900 Side Panel 872 890

| Product Dimensions       |                               |
|--------------------------|-------------------------------|
| Height (mm):             | 1850                          |
| Width (mm):              | 790                           |
| Depth (mm):              | 31                            |
| Nett Weight (kg):        | 22.2                          |
| Packaging Dimensions     |                               |
| Height (mm):             | 1912                          |
| Width (mm):              | 790                           |
| Length (mm):             | 50