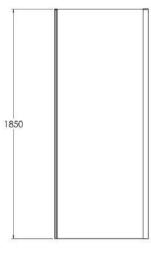

| Product Dimensions       |                               |
|--------------------------|-------------------------------|
| Height (mm):             | 1850                          |
| Width (mm):              | 790                           |
| Depth (mm):              | 31                            |
| Nett Weight (kg):        | 22.2                          |
| Packaging Dimensions     |                               |
| Height (mm):             | 1912                          |
| Width (mm):              | 790                           |
| Length (mm):             | 50                            |
| Gross Weight (kg):       | 22.7                          |
| Packaging Data           |                               |
| Box Colour:              | Brown Cardboard Box - Printed |
| Box Qty:                 | 0                             |
| Label Size:              | 0 x 0                         |
| Label Colour:            | Not Applicable                |
| Label Qty:               | 0                             |
| Outer Box Dimensions (If | Applicable)                   |
| Height (mm):             |                               |
| Width (mm):              |                               |
| Depth (mm):              |                               |
| Length (mm):             |                               |
| Gross Weight (kg):       |                               |
| Barcode:                 | 5056211892335                 |
| Product Details          |                               |
| Country of Origin:       | China                         |
| Fitting Instruction:     | Yes                           |
| CE & UKCA:               | No                            |
| Profile Material:        | Aluminium                     |
| Profile Finish:          | Matt Black                    |
| Adjustments (mm):        | 772 - 790mm                   |
| Entry Width (mm):        | N/A                           |
| Swing In Dim (mm):       | N/A                           |
| Swing Out Dim (mm):      | N/A                           |
| Radius (mm):             | Not Applicable                |
| Glass Thickness (mm):    | 6                             |
| Easy Fit:                | Yes                           |
| Easy Clean:              | No                            |
| Handle Style:            | Not Applicable                |
| Handle Material:         | Not Applicable                |
| Enclosure Design:        | Semi-Frameless                |
| Wheel Type:              | Not Applicable                |
| Support Bar Included:    | Support Bar Not Included      |
| Extras:                  | None                          |