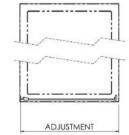

## SQ Side Panel Enclosure

| Code      | Description    | Adjustments (mm) |     |
|-----------|----------------|------------------|-----|
| SQSP70-E6 | 700 Side Panel | 672              | 690 |
| SQSP76-E6 | 760 Side Panel | 722              | 740 |
| SQSP80-E6 | 800 Side Panel | 772              | 790 |
| SQSP90-E6 | 900 Side Panel | 872              | 890 |