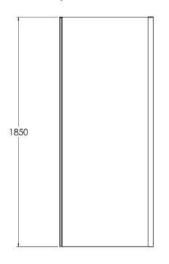

| Product Dimensions             |                               |
|--------------------------------|-------------------------------|
| Height (mm):                   | 1850                          |
| Width (mm):                    | 790                           |
| Depth (mm):                    | 31                            |
| Nett Weight (kg):              | 23                            |
| Packaging Dimensions           |                               |
|                                | 1910                          |
| Height (mm):                   | 830                           |
| Width (mm):                    | 65                            |
| Length (mm):                   | 28                            |
| Gross Weight (kg):             | 28                            |
| Packaging Data                 |                               |
| Box Colour:                    | Brown Cardboard Box - Printed |
| Box Qty:                       | 0                             |
| Label Size:                    | 0 x 0                         |
| Label Colour:                  | Not Applicable                |
| Label Qty:                     | 0                             |
| <b>Outer Box Dimensions (I</b> | f Applicable)                 |
| Height (mm):                   |                               |
| Width (mm):                    |                               |
| Depth (mm):                    |                               |
| Length (mm):                   |                               |
| Gross Weight (kg):             |                               |
| Barcode:                       | 5056211822080                 |
| Product Details                |                               |
| Country of Origin:             | China                         |
| Fitting Instruction:           | Yes                           |
| CE & UKCA:                     | No                            |
| Profile Material:              | Aluminium                     |
| Profile Finish:                | Satin Chrome                  |
| Adjustments (mm):              | 772mm - 790mm                 |
| Entry Width (mm):              | N/A                           |
| Swing In Dim (mm):             | N/A                           |
| Swing Out Dim (mm):            | N/A                           |
| Radius (mm):                   | Not Applicable                |
| Glass Thickness (mm):          | 6                             |
| Easy Fit:                      | Yes                           |
| Easy Clean:                    | No                            |
| Handle Style:                  | Not Applicable                |
| Handle Material:               | Not Applicable                |
| Enclosure Design:              | Semi-Frameless                |
| Wheel Type:                    | Not Applicable                |
| Support Bar Included:          | Support Bar Not Included      |
| Extras:                        | None                          |
|                                |                               |