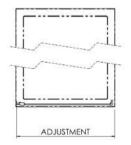

## **SQ Side Panel Enclosure**

| Code      | Description    | Adjustments (mm) |     |
|-----------|----------------|------------------|-----|
| SQSP70-E6 | 700 Side Panel | 672              | 690 |
| SQSP76-E6 | 760 Side Panel | 722              | 740 |
| SQSP80-E6 | 800 Side Panel | 772              | 790 |
| SQSP90-E6 | 900 Side Panel | 872              | 890 |