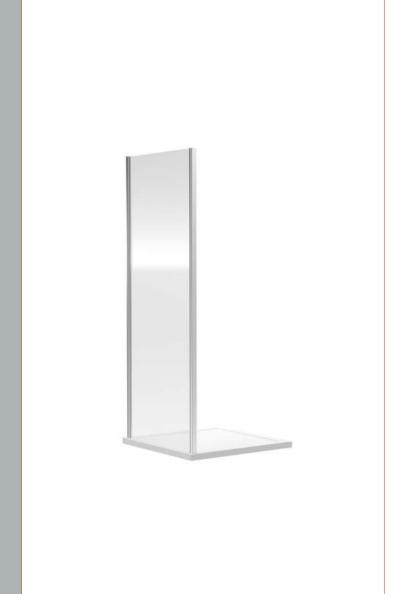

Sales Code: SQSP80 Description: 800X1850mm Side Panel

| Product Dimensions             |                               |
|--------------------------------|-------------------------------|
| Height (mm):                   | 1850                          |
| Width (mm):                    | 790                           |
| Depth (mm):                    | 31                            |
| Nett Weight (kg):              | 23                            |
| Packaging Dimensions           |                               |
|                                | 1910                          |
| Height (mm):                   | 830                           |
| Width (mm):                    | 65                            |
| Length (mm):                   | 28                            |
| Gross Weight (kg):             | 28                            |
| Packaging Data                 |                               |
| Box Colour:                    | Brown Cardboard Box - Printed |
| Box Qty:                       | 0                             |
| Label Size:                    | 0 x 0                         |
| Label Colour:                  | Not Applicable                |
| Label Qty:                     | 0                             |
| <b>Outer Box Dimensions (I</b> | f Applicable)                 |
| Height (mm):                   |                               |
| Width (mm):                    |                               |
| Depth (mm):                    |                               |
| Length (mm):                   |                               |
| Gross Weight (kg):             |                               |
| Barcode:                       | 5056211822080                 |
| Product Details                |                               |
| Country of Origin:             | China                         |
| Fitting Instruction:           | Yes                           |
| CE & UKCA:                     | No                            |
| Profile Material:              | Aluminium                     |
| Profile Finish:                | Satin Chrome                  |
| Adjustments (mm):              | 772mm - 790mm                 |
| Entry Width (mm):              | N/A                           |
| Swing In Dim (mm):             | N/A                           |
| Swing Out Dim (mm):            | N/A                           |
| Radius (mm):                   | Not Applicable                |
| Glass Thickness (mm):          | 6                             |
| Easy Fit:                      | Yes                           |
| Easy Clean:                    | No                            |
| Handle Style:                  | Not Applicable                |
| Handle Material:               | Not Applicable                |
| Enclosure Design:              | Semi-Frameless                |
| Wheel Type:                    | Not Applicable                |
| Support Bar Included:          | Support Bar Not Included      |
| Extras:                        | None                          |
|                                |                               |