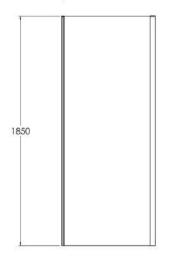

| <b>Product Dimensions</b>          |                               |
|------------------------------------|-------------------------------|
| Height (mm):                       | 1850                          |
| Width (mm):                        | 890                           |
| Depth (mm):                        | 31                            |
| Nett Weight (kg):                  | 25                            |
| Packaging Dimensions               |                               |
| Height (mm):                       | 1912                          |
| Width (mm):                        | 890                           |
| Length (mm):                       | 50                            |
| Gross Weight (kg):                 | 25.5                          |
| Packaging Data                     |                               |
| Box Colour:                        | Brown Cardboard Box - Printed |
| Box Qty:                           | 0                             |
| Label Size:                        | 0 x 0                         |
| Label Colour:                      | Not Applicable                |
| Label Qty:                         | 0                             |
| <b>Outer Box Dimensions (If Ap</b> | oplicable)                    |
| Height (mm):                       |                               |
| Width (mm):                        |                               |
| Depth (mm):                        |                               |
| Length (mm):                       |                               |
| Gross Weight (kg):                 |                               |
| Barcode:                           | 5056678410394                 |
| <b>Product Details</b>             |                               |
| Country of Origin:                 | China                         |
| Fitting Instruction:               | Yes                           |
| CE & UKCA:                         | No                            |
| Profile Material:                  | Aluminium                     |
| Profile Finish:                    | Brushed Brass                 |
| Adjustments (mm):                  | 872 - 890mm                   |
| Entry Width (mm):                  | N/A                           |
| Swing In Dim (mm):                 | N/A                           |
| Swing Out Dim (mm):                | N/A                           |
| Radius (mm):                       | Not Applicable                |
| Glass Thickness (mm):              | 6                             |
| Easy Fit:                          | Yes                           |
| Easy Clean:                        | No                            |
| Handle Style:                      | Not Applicable                |
| Handle Material:                   | Not Applicable                |
| Enclosure Design:                  | Semi-Frameless                |
| Wheel Type:                        | Not Applicable                |
| Support Bar Included:              | Support Bar Not Included      |