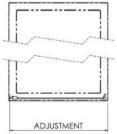

## **SQ Side Panel Enclosure**

| Code      | Description    | Adjustments (mm) |     |
|-----------|----------------|------------------|-----|
| SQSP70-E6 | 700 Side Panel | 672              | 690 |
| SQSP76-E6 | 760 Side Panel | 722              | 740 |
| SQSP80-E6 | 800 Side Panel | 772              | 790 |
| SQSP90-E6 | 900 Side Panel | 872              | 890 |

| <b>Product Dimensions</b>          |                               |
|------------------------------------|-------------------------------|
| Height (mm):                       | 1850                          |
| Width (mm):                        | 890                           |
| Depth (mm):                        | 31                            |
| Nett Weight (kg):                  | 25                            |
| Packaging Dimensions               |                               |
| Height (mm):                       | 1912                          |
| Width (mm):                        | 890                           |
| Length (mm):                       | 50                            |
| Gross Weight (kg):                 | 25.5                          |
| Packaging Data                     |                               |
| Box Colour:                        | Brown Cardboard Box - Printed |
| Box Qty:                           | 0                             |
| Label Size:                        | 0 x 0                         |
| Label Colour:                      | Not Applicable                |
| Label Qty:                         | 0                             |
| <b>Outer Box Dimensions (If Ap</b> | oplicable)                    |
| Height (mm):                       |                               |
| Width (mm):                        |                               |
| Depth (mm):                        |                               |
| Length (mm):                       |                               |
| Gross Weight (kg):                 |                               |
| Barcode:                           | 5056678410394                 |
| <b>Product Details</b>             |                               |
| Country of Origin:                 | China                         |
| Fitting Instruction:               | Yes                           |
| CE & UKCA:                         | No                            |
| Profile Material:                  | Aluminium                     |
| Profile Finish:                    | Brushed Brass                 |
| Adjustments (mm):                  | 872 - 890mm                   |
| Entry Width (mm):                  | N/A                           |
| Swing In Dim (mm):                 | N/A                           |
| Swing Out Dim (mm):                | N/A                           |
| Radius (mm):                       | Not Applicable                |
| Glass Thickness (mm):              | 6                             |
| Easy Fit:                          | Yes                           |
| Easy Clean:                        | No                            |
| Handle Style:                      | Not Applicable                |
| Handle Material:                   | Not Applicable                |
| Enclosure Design:                  | Semi-Frameless                |
| Wheel Type:                        | Not Applicable                |
| Support Bar Included:              | Support Bar Not Included      |