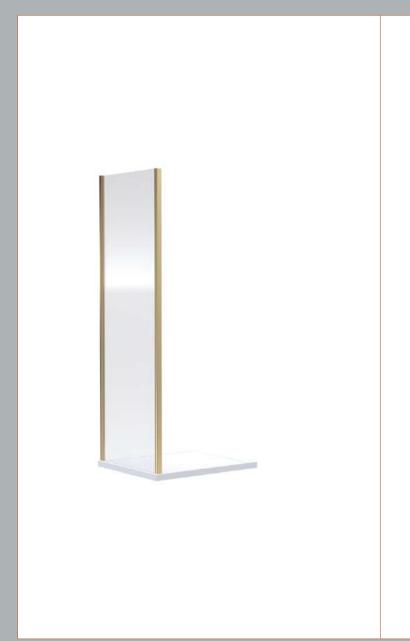

Sales Code: SQSP90BB Description: 900X1850mm Side Panel

| <b>Product Dimensions</b>          |                               |
|------------------------------------|-------------------------------|
| Height (mm):                       | 1850                          |
| Width (mm):                        | 890                           |
| Depth (mm):                        | 31                            |
| Nett Weight (kg):                  | 25                            |
| Packaging Dimensions               |                               |
| Height (mm):                       | 1912                          |
| Width (mm):                        | 890                           |
| Length (mm):                       | 50                            |
| Gross Weight (kg):                 | 25.5                          |
| Packaging Data                     |                               |
| Box Colour:                        | Brown Cardboard Box - Printed |
| Box Qty:                           | 0                             |
| Label Size:                        | 0 x 0                         |
| Label Colour:                      | Not Applicable                |
| Label Qty:                         | 0                             |
| <b>Outer Box Dimensions (If Ap</b> | oplicable)                    |
| Height (mm):                       |                               |
| Width (mm):                        |                               |
| Depth (mm):                        |                               |
| Length (mm):                       |                               |
| Gross Weight (kg):                 |                               |
| Barcode:                           | 5056678410394                 |
| <b>Product Details</b>             |                               |
| Country of Origin:                 | China                         |
| Fitting Instruction:               | Yes                           |
| CE & UKCA:                         | No                            |
| Profile Material:                  | Aluminium                     |
| Profile Finish:                    | Brushed Brass                 |
| Adjustments (mm):                  | 872 - 890mm                   |
| Entry Width (mm):                  | N/A                           |
| Swing In Dim (mm):                 | N/A                           |
| Swing Out Dim (mm):                | N/A                           |
| Radius (mm):                       | Not Applicable                |
| Glass Thickness (mm):              | 6                             |
| Easy Fit:                          | Yes                           |
| Easy Clean:                        | No                            |
| Handle Style:                      | Not Applicable                |
| Handle Material:                   | Not Applicable                |
| Enclosure Design:                  | Semi-Frameless                |
| Wheel Type:                        | Not Applicable                |
| Support Bar Included:              | Support Bar Not Included      |