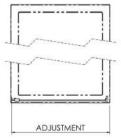

## **SQ Side Panel Enclosure**

| Code      | Description    | Adjustments (mm) |     |
|-----------|----------------|------------------|-----|
| SQSP70-E6 | 700 Side Panel | 672              | 690 |
| SQSP76-E6 | 760 Side Panel | 722              | 740 |
| SQSP80-E6 | 800 Side Panel | 772              | 790 |
| SQSP90-E6 | 900 Side Panel | 872              | 890 |

| <b>Product Dimensions</b>   |                               |
|-----------------------------|-------------------------------|
| Height (mm):                | 1850                          |
| Width (mm):                 | 890                           |
| Depth (mm):                 | 31                            |
| Nett Weight (kg):           | 25                            |
| <b>Packaging Dimensions</b> |                               |
| Height (mm):                | 1912                          |
| Width (mm):                 | 890                           |
| Length (mm):                | 50                            |
| Gross Weight (kg):          | 25.5                          |
| Packaging Data              |                               |
| Box Colour:                 | Brown Cardboard Box - Printed |
| Box Qty:                    | 0                             |
| Label Size:                 | 0 x 0                         |
| Label Colour:               | Not Applicable                |
| Label Qty:                  | 0                             |
| Outer Box Dimensions (I     | f Applicable)                 |
| Height (mm):                | **                            |
| Width (mm):                 |                               |
| Depth (mm):                 |                               |
| Length (mm):                |                               |
| Gross Weight (kg):          |                               |
| Barcode:                    | 5056211892342                 |
| <b>Product Details</b>      |                               |
| Country of Origin:          | China                         |
| Fitting Instruction:        | Yes                           |
| CE & UKCA:                  | No                            |
| Profile Material:           | Aluminium                     |
| Profile Finish:             | Matt Black                    |
| Adjustments (mm):           | 872 - 890mm                   |
| Entry Width (mm):           | N/A                           |
| Swing In Dim (mm):          | N/A                           |
| Swing Out Dim (mm):         | N/A                           |
| Radius (mm):                | Not Applicable                |
| Glass Thickness (mm):       | 6                             |
| Easy Fit:                   | Yes                           |
| Easy Clean:                 | No                            |
| Handle Style:               | Not Applicable                |
| Handle Material:            | Not Applicable                |
| Enclosure Design:           | Semi-Frameless                |
| Wheel Type:                 | Not Applicable                |
| Support Bar Included:       | Support Bar Not Included      |
| Extras:                     | None                          |
|                             |                               |