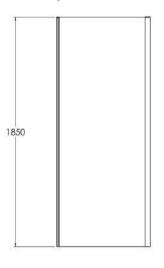

Sales Code: SQSP90BP Description: 900X1850mm Side Panel

| <b>Product Dimensions</b>   |                               |
|-----------------------------|-------------------------------|
| Height (mm):                | 1850                          |
| Width (mm):                 | 890                           |
| Depth (mm):                 | 31                            |
| Nett Weight (kg):           | 25                            |
| <b>Packaging Dimensions</b> |                               |
| Height (mm):                | 1912                          |
| Width (mm):                 | 890                           |
| Length (mm):                | 50                            |
| Gross Weight (kg):          | 25.5                          |
| Packaging Data              |                               |
| Box Colour:                 | Brown Cardboard Box - Printed |
| Box Qty:                    | 0                             |
| Label Size:                 | 0 x 0                         |
| Label Colour:               | Not Applicable                |
| Label Qty:                  | 0                             |
| Outer Box Dimensions (I     | f Applicable)                 |
| Height (mm):                | **                            |
| Width (mm):                 |                               |
| Depth (mm):                 |                               |
| Length (mm):                |                               |
| Gross Weight (kg):          |                               |
| Barcode:                    | 5056211892342                 |
| <b>Product Details</b>      |                               |
| Country of Origin:          | China                         |
| Fitting Instruction:        | Yes                           |
| CE & UKCA:                  | No                            |
| Profile Material:           | Aluminium                     |
| Profile Finish:             | Matt Black                    |
| Adjustments (mm):           | 872 - 890mm                   |
| Entry Width (mm):           | N/A                           |
| Swing In Dim (mm):          | N/A                           |
| Swing Out Dim (mm):         | N/A                           |
| Radius (mm):                | Not Applicable                |
| Glass Thickness (mm):       | 6                             |
| Easy Fit:                   | Yes                           |
| Easy Clean:                 | No                            |
| Handle Style:               | Not Applicable                |
| Handle Material:            | Not Applicable                |
| Enclosure Design:           | Semi-Frameless                |
| Wheel Type:                 | Not Applicable                |
| Support Bar Included:       | Support Bar Not Included      |
| Extras:                     | None                          |
|                             |                               |