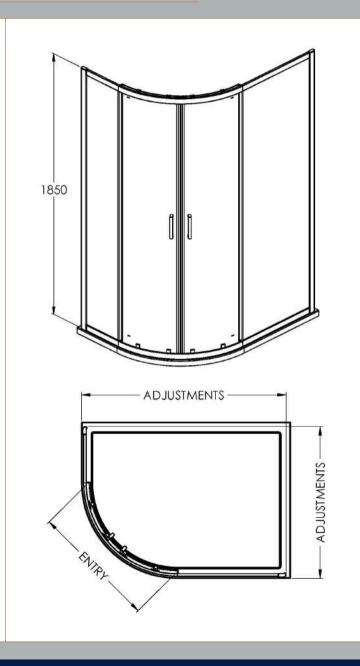

Sales Code: SQU108 Description: 1000X800x1850mm Offset Quad Enclosure

| Product Dimensions              |                               |
|---------------------------------|-------------------------------|
|                                 | 1050                          |
| Height (mm):                    | 1850<br>980                   |
| Width (mm):                     |                               |
| Depth (mm):                     | 780                           |
| Nett Weight (kg):               | 43.5                          |
| Packaging Dimensions            |                               |
| Height (mm):                    | 1910                          |
| Width (mm):                     | 450                           |
| Length (mm):                    | 110                           |
| Gross Weight (kg):              | 48.5                          |
| Packaging Data                  |                               |
| Box Colour:                     | Brown Cardboard Box - Printed |
| Box Qty:                        | 1                             |
| Label Size:                     | 100 x 50                      |
| Label Colour:                   | Not Applicable                |
| Label Qty:                      | 0                             |
| <b>Outer Box Dimensions (It</b> | f Applicable)                 |
| Height (mm):                    |                               |
| Width (mm):                     |                               |
| Depth (mm):                     |                               |
| Length (mm):                    |                               |
| Gross Weight (kg):              |                               |
| Barcode:                        | 5056211821861                 |
| <b>Product Details</b>          |                               |
| Country of Origin:              | China                         |
| Fitting Instruction:            | No                            |
| CE Approval:                    | No                            |
| Profile Material:               | Aluminium                     |
| Profile Finish:                 | Satin Chrome                  |
| Adjustments (mm):               | 975 - 995mm / 775 - 795mm     |
| Entry Width (mm):               | 480mm                         |
| Swing In Dim (mm):              | N/A                           |
| Swing Out Dim (mm):             | N/A                           |
| Radius (mm):                    | 538 mm                        |
| Glass Thickness (mm):           | 6                             |
| Easy Fit:                       | Yes                           |
| Easy Clean:                     | No                            |
| Handle Style:                   | Square T Shape Handle         |
| Handle Material:                | ABS                           |
| Enclosure Design:               | Framed                        |
| Wheel Type:                     | Dual, Quick Release           |
| Support Bar Included:           | Support Bar Not Included      |
| Extras:                         | None                          |
|                                 |                               |