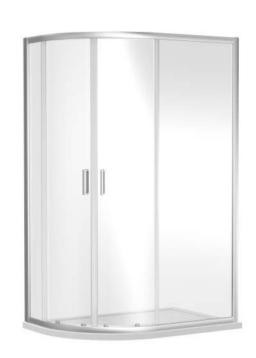

Sales Code: SQU108 Description: 1000X800x1850mm Offset Quad Enclosure

| Product Dimensions              |                               |
|---------------------------------|-------------------------------|
|                                 | 1050                          |
| Height (mm):                    | 1850<br>980                   |
| Width (mm):                     |                               |
| Depth (mm):                     | 780                           |
| Nett Weight (kg):               | 43.5                          |
| Packaging Dimensions            |                               |
| Height (mm):                    | 1910                          |
| Width (mm):                     | 450                           |
| Length (mm):                    | 110                           |
| Gross Weight (kg):              | 48.5                          |
| Packaging Data                  |                               |
| Box Colour:                     | Brown Cardboard Box - Printed |
| Box Qty:                        | 1                             |
| Label Size:                     | 100 x 50                      |
| Label Colour:                   | Not Applicable                |
| Label Qty:                      | 0                             |
| <b>Outer Box Dimensions (It</b> | f Applicable)                 |
| Height (mm):                    |                               |
| Width (mm):                     |                               |
| Depth (mm):                     |                               |
| Length (mm):                    |                               |
| Gross Weight (kg):              |                               |
| Barcode:                        | 5056211821861                 |
| <b>Product Details</b>          |                               |
| Country of Origin:              | China                         |
| Fitting Instruction:            | No                            |
| CE Approval:                    | No                            |
| Profile Material:               | Aluminium                     |
| Profile Finish:                 | Satin Chrome                  |
| Adjustments (mm):               | 975 - 995mm / 775 - 795mm     |
| Entry Width (mm):               | 480mm                         |
| Swing In Dim (mm):              | N/A                           |
| Swing Out Dim (mm):             | N/A                           |
| Radius (mm):                    | 538 mm                        |
| Glass Thickness (mm):           | 6                             |
| Easy Fit:                       | Yes                           |
| Easy Clean:                     | No                            |
| Handle Style:                   | Square T Shape Handle         |
| Handle Material:                | ABS                           |
| Enclosure Design:               | Framed                        |
| Wheel Type:                     | Dual, Quick Release           |
| Support Bar Included:           | Support Bar Not Included      |
| Extras:                         | None                          |
|                                 |                               |