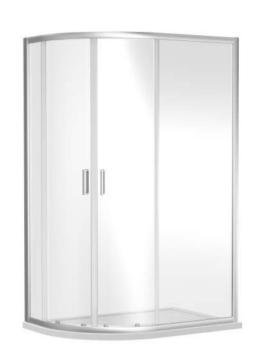

Sales Code: SQU128 **Description:** 1200X800x1850mm Offset Quad Enclosure

| <b>Product Dimensions</b>            |                               |
|--------------------------------------|-------------------------------|
| Height (mm):                         | 1850                          |
| Width (mm):                          | 1180                          |
| Depth (mm):                          | 780                           |
| Nett Weight (kg):                    | 46.8                          |
| Packaging Dimensions                 |                               |
| Height (mm):                         | 1910                          |
| Width (mm):                          | 635                           |
| Length (mm):                         | 110                           |
| Gross Weight (kg):                   | 51.8                          |
| Packaging Data                       |                               |
| Box Colour:                          | Brown Cardboard Box - Printed |
| Box Qty:                             | 1                             |
| Label Size:                          | 100 x 50                      |
| Label Colour:                        | Not Applicable                |
| Label Qty:                           | 0                             |
| <b>Outer Box Dimensions (If Appl</b> | licable)                      |
| Height (mm):                         |                               |
| Width (mm):                          |                               |
| Depth (mm):                          |                               |
| Length (mm):                         |                               |
| Gross Weight (kg):                   |                               |
| Barcode:                             | 5056211821878                 |
| Product Details                      |                               |
| Country of Origin:                   | China                         |
| Fitting Instruction:                 | No                            |
| CE Approval:                         | No                            |
| Profile Material:                    | Aluminium                     |
| Profile Finish:                      | Satin Chrome                  |
| Adjustments (mm):                    | 1175 - 1195mm / 775 - 795mm   |
| Entry Width (mm):                    | 480mm                         |
| Swing In Dim (mm):                   | N/A                           |
| Swing Out Dim (mm):                  | N/A                           |
| Radius (mm):                         | 538 mm                        |
| Glass Thickness (mm):                | 6                             |
| Easy Fit:                            | Yes                           |
| Easy Clean:                          | No                            |
| Handle Style:                        | Square T Shape Handle         |
| Handle Material:                     | ABS                           |
| Enclosure Design:                    | Framed                        |
| Wheel Type:                          | Dual, Quick Release           |
| Support Bar Included:                | Support Bar Not Included      |
| Extras:                              | None                          |