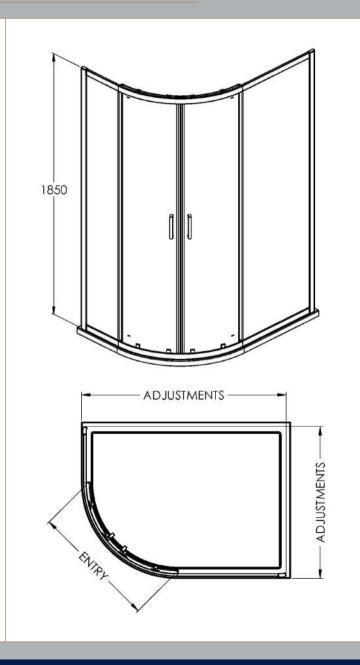

Sales Code: SQU128 **Description:** 1200X800x1850mm Offset Quad Enclosure

| <b>Product Dimensions</b>            |                               |
|--------------------------------------|-------------------------------|
| Height (mm):                         | 1850                          |
| Width (mm):                          | 1180                          |
| Depth (mm):                          | 780                           |
| Nett Weight (kg):                    | 46.8                          |
| Packaging Dimensions                 |                               |
| Height (mm):                         | 1910                          |
| Width (mm):                          | 635                           |
| Length (mm):                         | 110                           |
| Gross Weight (kg):                   | 51.8                          |
| Packaging Data                       |                               |
| Box Colour:                          | Brown Cardboard Box - Printed |
| Box Qty:                             | 1                             |
| Label Size:                          | 100 x 50                      |
| Label Colour:                        | Not Applicable                |
| Label Qty:                           | 0                             |
| <b>Outer Box Dimensions (If Appl</b> | licable)                      |
| Height (mm):                         |                               |
| Width (mm):                          |                               |
| Depth (mm):                          |                               |
| Length (mm):                         |                               |
| Gross Weight (kg):                   |                               |
| Barcode:                             | 5056211821878                 |
| Product Details                      |                               |
| Country of Origin:                   | China                         |
| Fitting Instruction:                 | No                            |
| CE Approval:                         | No                            |
| Profile Material:                    | Aluminium                     |
| Profile Finish:                      | Satin Chrome                  |
| Adjustments (mm):                    | 1175 - 1195mm / 775 - 795mm   |
| Entry Width (mm):                    | 480mm                         |
| Swing In Dim (mm):                   | N/A                           |
| Swing Out Dim (mm):                  | N/A                           |
| Radius (mm):                         | 538 mm                        |
| Glass Thickness (mm):                | 6                             |
| Easy Fit:                            | Yes                           |
| Easy Clean:                          | No                            |
| Handle Style:                        | Square T Shape Handle         |
| Handle Material:                     | ABS                           |
| Enclosure Design:                    | Framed                        |
| Wheel Type:                          | Dual, Quick Release           |
| Support Bar Included:                | Support Bar Not Included      |
| Extras:                              | None                          |