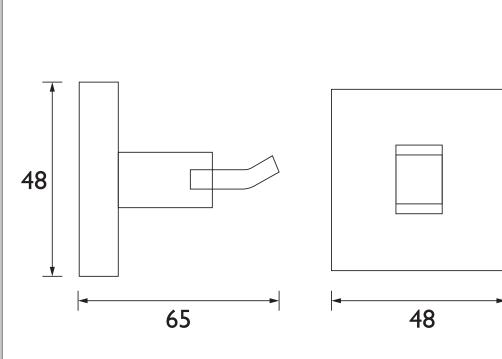

### Dimensions (measurements in mm)

#### Features:

- Height 48mm
- Width 48mm
- Depth 65mm
- Brushed Brass is a subtle but elegant refinement of a traditional bathroom finish giving an opulent feel with a modern twist
- Solid Brass