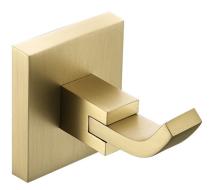

# SQ HOOK BB

## Accessories Square Hook Brushed Brass

| Specification                |                                                    |  |
|------------------------------|----------------------------------------------------|--|
| Contemporary or Traditional: | Contemporary                                       |  |
| Main Construction Material:  | Brass                                              |  |
| What's in the Box?:          | 1 x Hook, 1 x Fixing Kit, 1 x Fitting Instructions |  |

#### Features:

- Height 48mm
- Width 48mm
- Depth 65mm
- Brushed Brass is a subtle but elegant refinement of a traditional bathroom finish giving an opulent feel with a modern twist
- Solid Brass