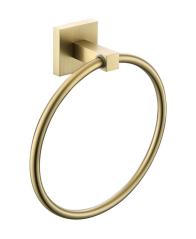

# SQ RING BB

## Accessories Square Ring Brushed Brass

| Specification                |                                                    |  |  |  |  |
|------------------------------|----------------------------------------------------|--|--|--|--|
| Contemporary or Traditional: | Contemporary                                       |  |  |  |  |
| Main Construction Material:  | Brass                                              |  |  |  |  |
| What's in the Box?:          | 1 x Ring, 1 x Fixing Kit, 1 x Fitting Instructions |  |  |  |  |

#### Features:

- Height 205mm
- Width 190mm
- Depth 60mm
- Brushed Brass is a subtle but elegant refinement of a traditional bathroom finish giving an opulent feel with a modern twist
- Solid Brass