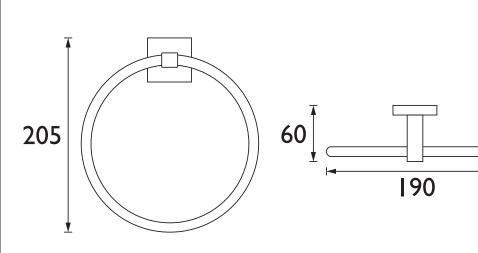

## Dimensions (measurements in mm)

#### Features:

- Height 205mm
- Width 190mm
- Depth 60mm
- Brushed Brass is a subtle but elegant refinement of a traditional bathroom finish giving an opulent feel with a modern twist
- Solid Brass