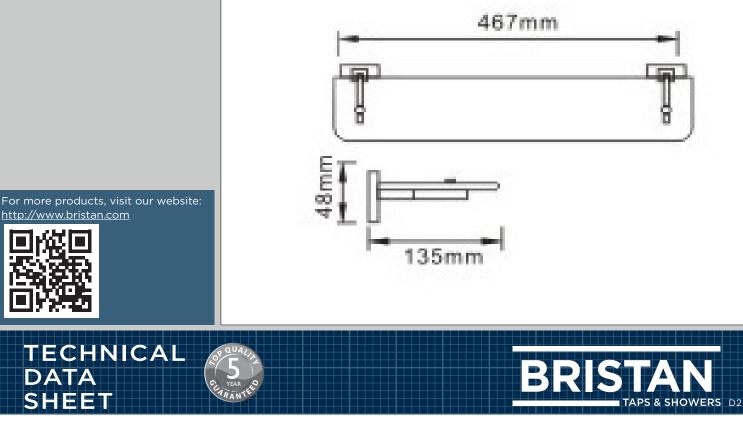

## Features:

- Height 48mm
- Width 467mm
- Depth 135mm
- Solid Brass
- Toughened Glass

Bristan, Birch Coppice Business Park, Dordon, Tamworth, B78 ISG. Telephone: 0844 701 6274 Facsimile: 0844 701 6275. Web Site: www.bristan.com Email: enquire@bristan.com The information contained on this page was correct at date of issue. Fitting Dimensions are provided as a guide only. Some variation may occur due to manufacturing tolerances. Bristan pursues a policy of continuing improvement in design and performance of its products and so reserves the right to change specifications without prior notice.