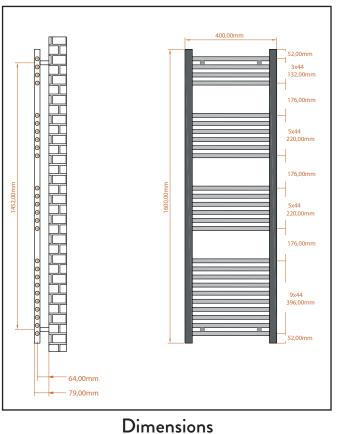

## PRODUCT DATA SHEET Strive Towel Radiator – 400 X 1600

Product Code: ST-40160-C

|                             | 07.404.40.0                                       |
|-----------------------------|---------------------------------------------------|
| Product Name                | ST-40160-C                                        |
| Product Decription          | 22mm Straight Towel Rail 400mm x<br>1600mm Chrome |
| Product Transportation      |                                                   |
| Barcode                     | 5060964931050                                     |
| Contry of origin            | TURK                                              |
| Commodity code              | 7322190000                                        |
| Product Mesurements         |                                                   |
| Product Weight (KG)         | 6.8                                               |
| Product Width (mm)          | 400                                               |
| Product Height (mm)         | 1600                                              |
| Product Depth (mm)          | 30                                                |
| Product Length (mm)         | 0                                                 |
| Primary Packed Measurements |                                                   |
| Packaged Weight             | 7.9                                               |
| Packed Length               | 1630                                              |
| Packed Width                | 460                                               |
| Packed Height               | 830                                               |
| Packaging Weights           |                                                   |
| Card (kg)                   |                                                   |
| Paper (g)                   |                                                   |
| Wood (kg)                   |                                                   |
| Plastic (kg)                |                                                   |
| Compliance DOP              |                                                   |
|                             |                                                   |

| General Information                                                                                                   |          |
|-----------------------------------------------------------------------------------------------------------------------|----------|
| Construction Material                                                                                                 | Steel    |
| Installation type                                                                                                     | Wall     |
| Colour / Finish                                                                                                       | Chrome   |
| Heating Attributes                                                                                                    |          |
| Bar Arrangement                                                                                                       | 4+6+6+10 |
| Number of Bars                                                                                                        | 26       |
| Radiator Diameter (Ø)                                                                                                 | 30       |
| RAL#                                                                                                                  | Chrome   |
| Bar Diameter (Ø)                                                                                                      | 22       |
| BTU @ 60°C                                                                                                            | 2365.83  |
| Thermal Output @ 60°C (WATT's)                                                                                        | 459      |
| Element installation compatible                                                                                       | YES      |
| Water Content Volume                                                                                                  | 6.44     |
| Max Projection (mm)                                                                                                   | 90       |
| Selected element must not exceed the maximum BTU / Watt out put of the product Seek advice from a competent installer |          |
| First Fix Dimensions                                                                                                  |          |
| Pipe Centres C1 (mm)                                                                                                  | 355      |
| Pipe Centres C2 (mm)                                                                                                  | 75-90    |